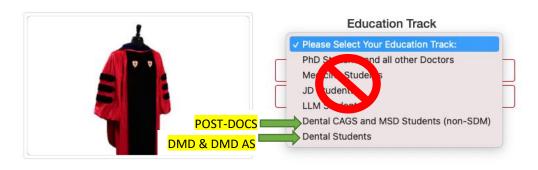

## Step 4:

Select if you'd like home delivery or pickup at the BU Bookstore

# Education Track Dental Students Delivery Type Please Select Your Delivery Type Ship Cap and Gown to my home Pick Up Cap Gown during on-campus distribution Contact