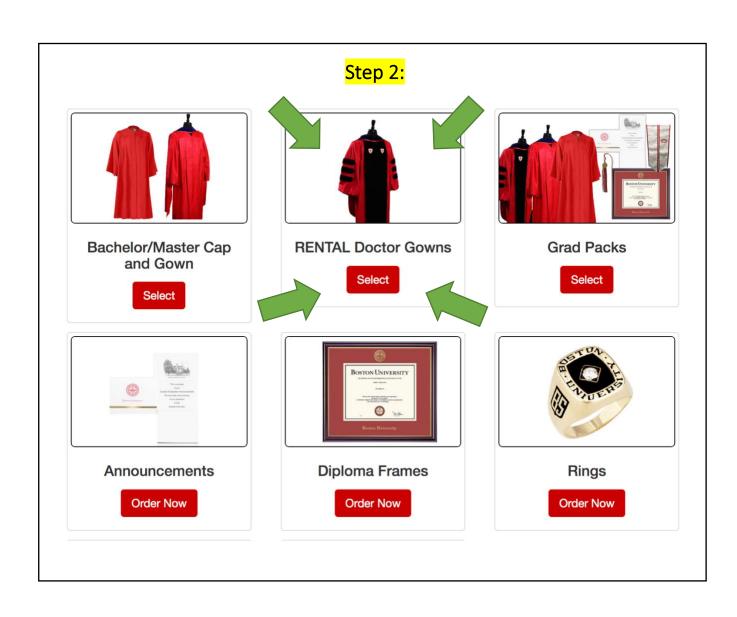

## ORDERING INSTRUCTIONS

# Step 1:

Visit BU REGALIA

## Step 3:

# **Rental Doctor Cap and Gown**