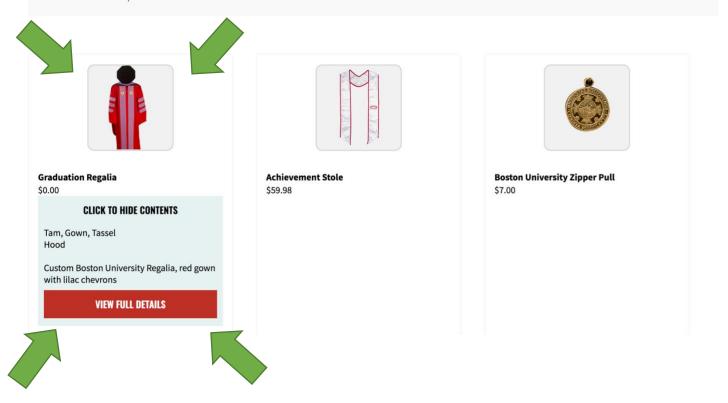

## Step 5:

Click "View Full Details" to add to your cart.

You'll have the option to go back and add accessories before check out.

The tradition of wearing caps and gowns dates back to the 12th century and are an important tradition for graduation ceremonies. Our gowns are made to your individual specifications determined by degree level.

Doctoral regalia must be ordered by April 1st and ships for FREE, domestically. Herff Jones is proud to offer Doctoral rentals in an environmentally sustainable fabric! EarthGrad™ diverts 74 plastic bottles from landfills!