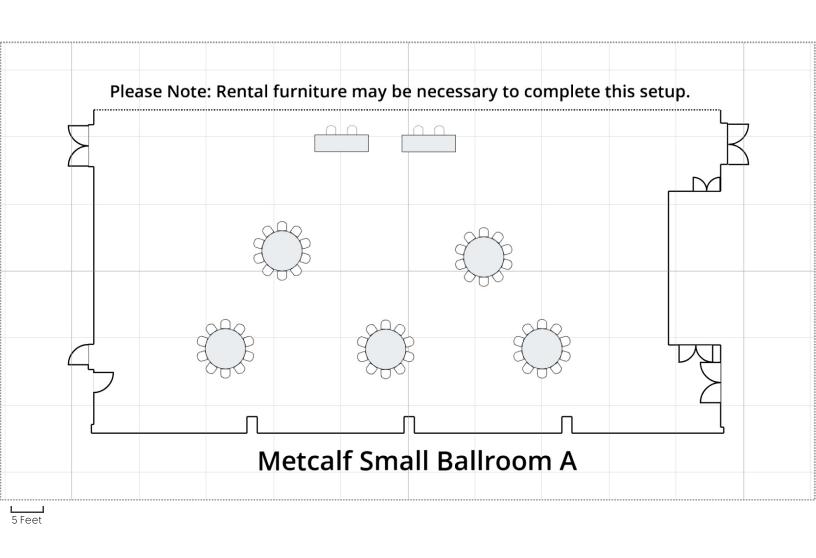

#### Metcalf Small Ballroom

- A Panel/Meeting
- B U Shape for 84
- C Classroom with Stage
- D Reception with limited seating
- E Reception with no seating
- F Buffet (Max)
- G Seated Meal (Max)
- H Lecture with Food