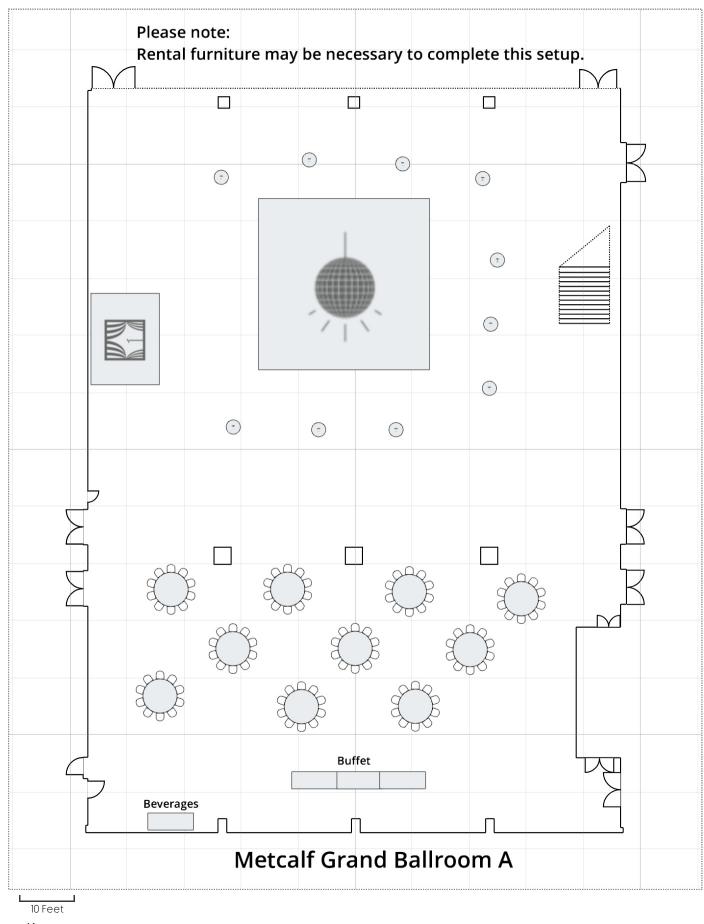

#### Metcalf Grand Ballroom

- A Buffet and Reception with Dance Floor and Stage
- B Seated Meal and Reception with Dance Floor and Stage
- C Lecture with Stage (Max)
- D Lecture and Reception with stage
- E Fashion Show/Performance with buffet and reception
- F- Hackathon
- G Reception with limited seating
- H Max seated meal
- I Max buffet