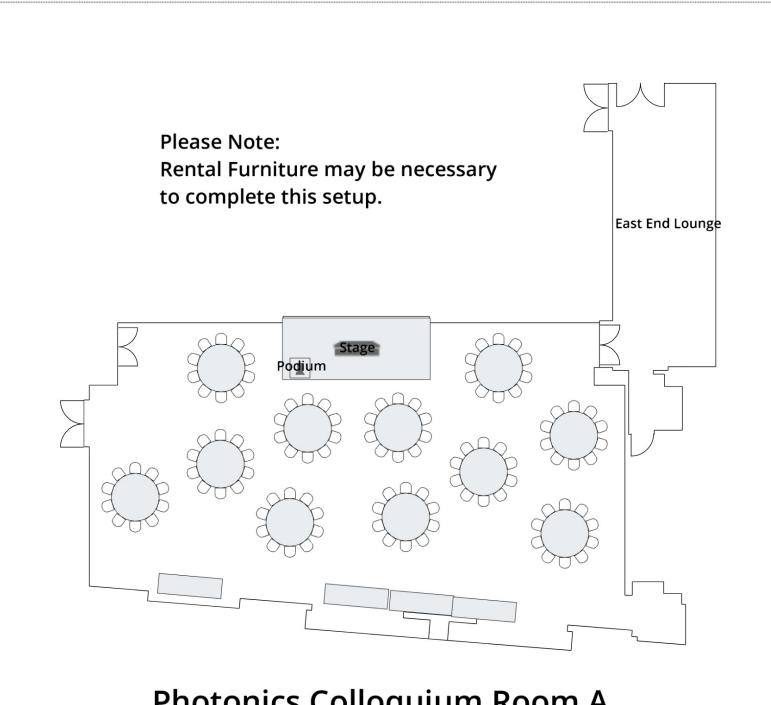

### Photonics Colloquium Room A

5 Feet

#### **Equipment List**

(15 Total Tables, 110 Total Chairs)

110 1.38' X 1.38' Banquet

PHO Colloquium Room A for SAO Handbook - PHO Colloquium Room - June 1, 2023 at 12:00 PM

4 8' X 30" Rectangle

(5 Total Tables, 164 Total Chairs)

160 1.54' X 1.54' Banquet4 1.38' X 1.38' Banquet

4

3 8' X 36" Rectangle2 6' X 36" Rectangle

1 2.5' X 2.5' Podium

(0 Total Tables, 182 Total Chairs)

182 1.5

182 1.54' X 1.54' Banquet

Ė