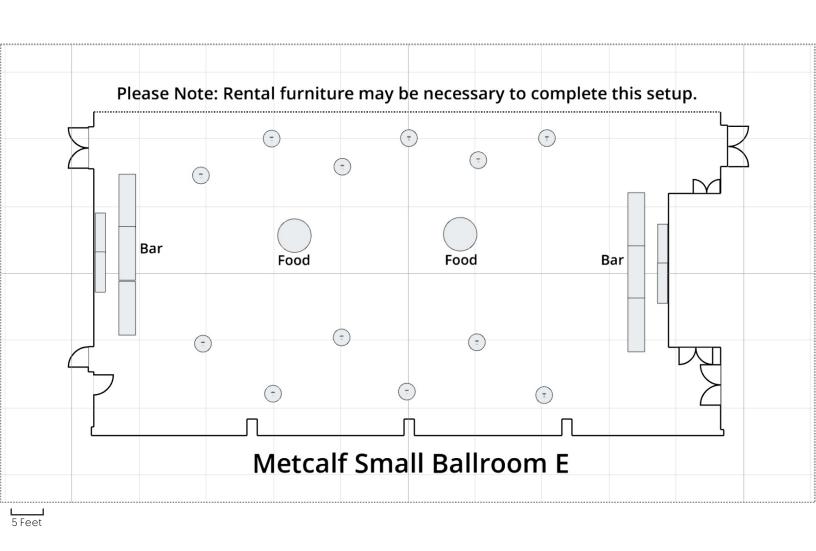

#### Metcalf Small Ballroom

- A Panel/Meeting
- B U Shape for 84
- C Classroom with Stage
- D Reception with limited seating
- E Reception with no seating
- F Buffet (Max)
- G Seated Meal (Max)
- H Lecture with Food