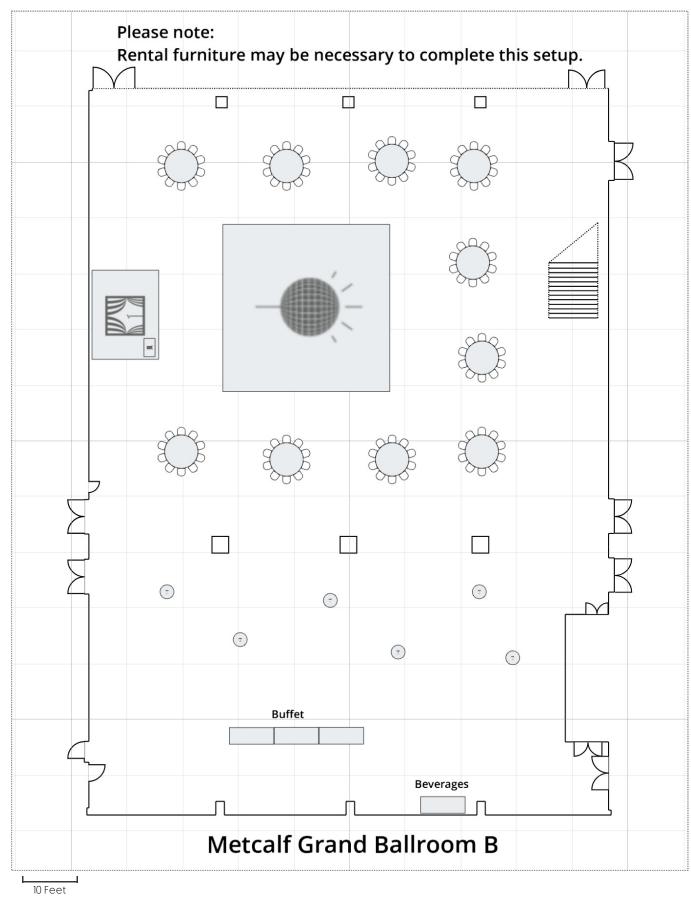

#### Metcalf Grand Ballroom

- A Buffet and Reception with Dance Floor and Stage
- B Seated Meal and Reception with Dance Floor and Stage
- C Lecture with Stage (Max)
- D Lecture and Reception with stage
- E Fashion Show/Performance with buffet and reception
- F- Hackathon
- G Reception with limited seating
- H Max seated meal
- I Max buffet

## **Equipment List**

[16 Total Tables, 120 Total Chairs]

**%** 

120 1.38' X 1.38' Banquet

12 72" Round

4 8' X 36" Rectangle

1 2.39' X 2.69' Rectangle

[4 Total Tables, 26 Total Chairs]