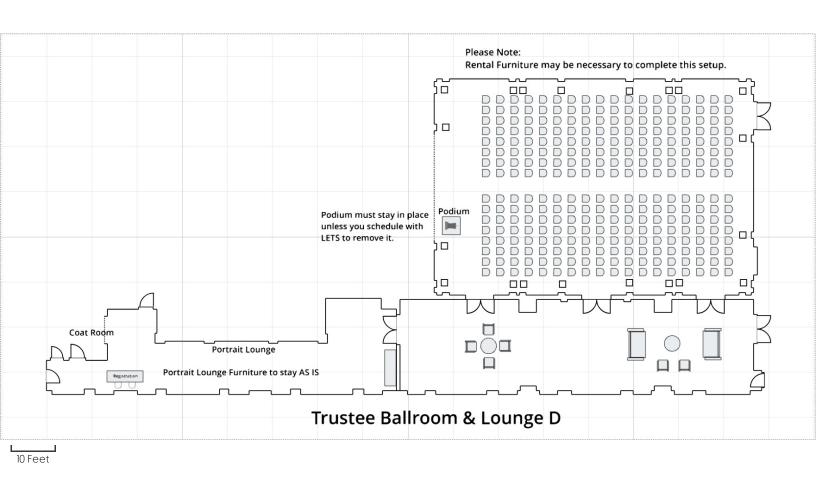

## Trustee Ballroom & Lounge

- A U Shape for 48 with buffet and reception
- B Reception and Buffet for 180
- C Seated dinner no lounge
- D Lecture for 280 no lounge (Max)

- E Plated Dinner in Lounge Only (No Ballroom)
- F Classroom for 130 with buffet
- G Lecture for 280 with reception
- H Buffet with Dance Floor 150 MAX
- I Lecture for 84 with Buffet

[22 Total Tables, 182 Total Chairs]

182 1.38' X 1.38' Banquet

2 8' X 30" Rectangle

2 2' Sofa

18 72" Round 6 2' Love Seat

2 42" Round

[4 Total Tables, 290 Total Chairs]

288 1.67' X 1.67' Banquet