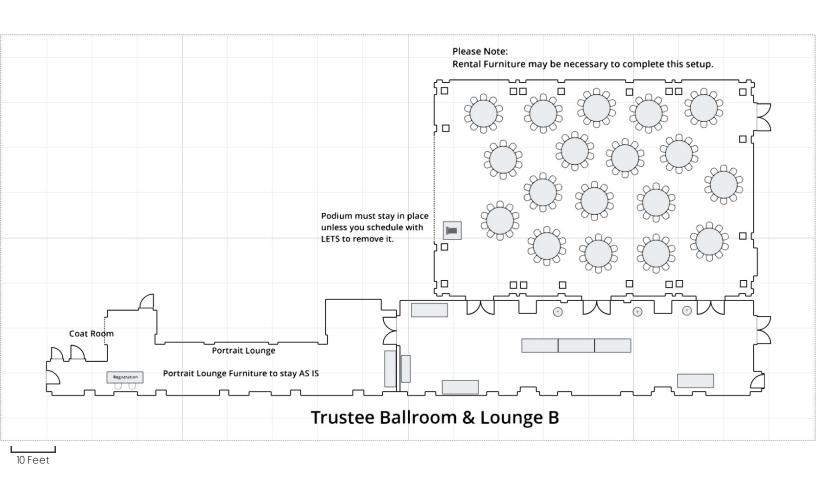

## Trustee Ballroom & Lounge

- A U Shape for 48 with buffet and reception
- B Reception and Buffet for 180
- C Seated dinner no lounge
- D Lecture for 280 no lounge (Max)

- E Plated Dinner in Lounge Only (No Ballroom)
- F Classroom for 130 with buffet
- G Lecture for 280 with reception
- H Buffet with Dance Floor 150 MAX
- I Lecture for 84 with Buffet

### Please Note: Rental Furniture may be necessary to complete this setup.