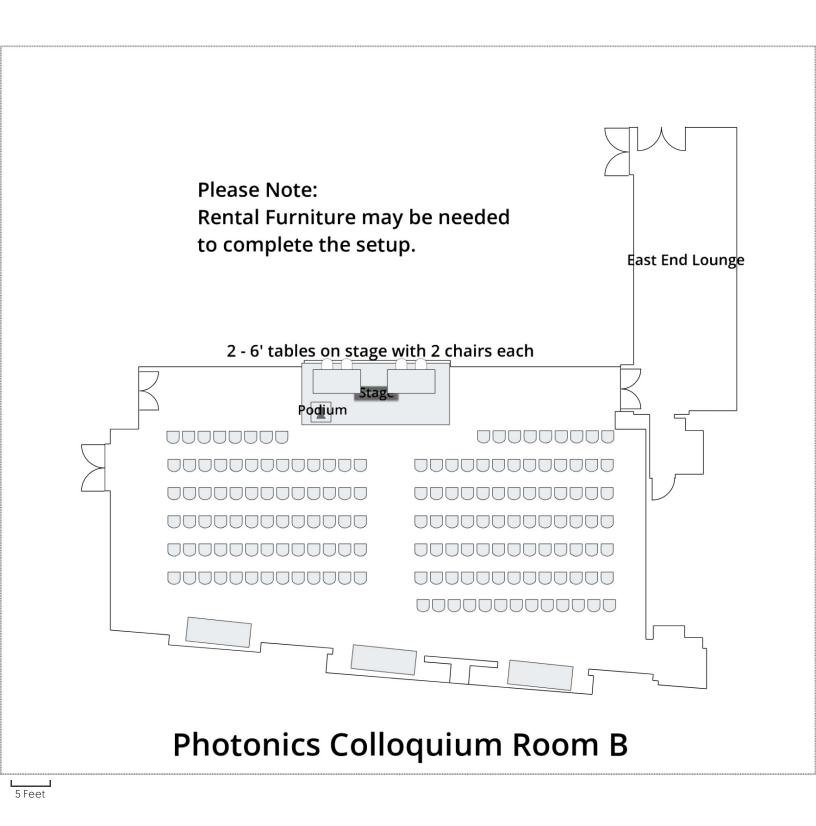

160 1.54' X 1.54' Banquet4 1.38' X 1.38' Banquet

4

3 8' X 36" Rectangle2 6' X 36" Rectangle

1 2.5' X 2.5' Podium

(0 Total Tables, 182 Total Chairs)

182 1.5

182 1.54' X 1.54' Banquet

Ė

1 2.5' X 2.5' Podium