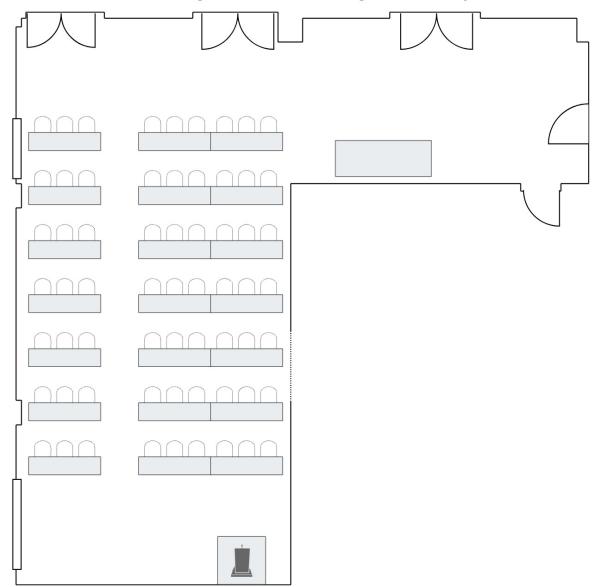

## **Terrace Lounge**

- A As Is Empty
- B Lecture with panel and food tables (90 max)
- C Lecture with panel (90 max)
- D Buffet with panel
- E Reception no seating
- F Reception with seating
- G Networking/Reception
- H Buffet with Bar
- I Seated Meal with Bar
- J Reception
- K Reception no seating
- L Classroom (Max)
- M U Shape for 40
- N U Shaper for 30 with buffet
- O Boardroom for 18
- P Open square for 30 with buffet
- Q Lecture with Buffet