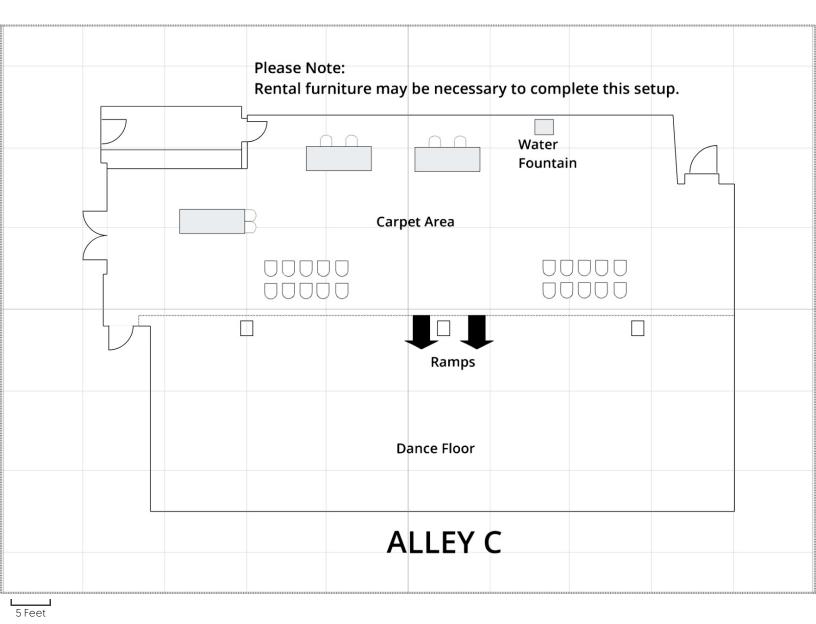

## Alley

- A As Is
- B Buffet
- C Hackathon
- D Lecture with Buffet
- E Lecture on carpet
- F Lecture for 120 on dance floor