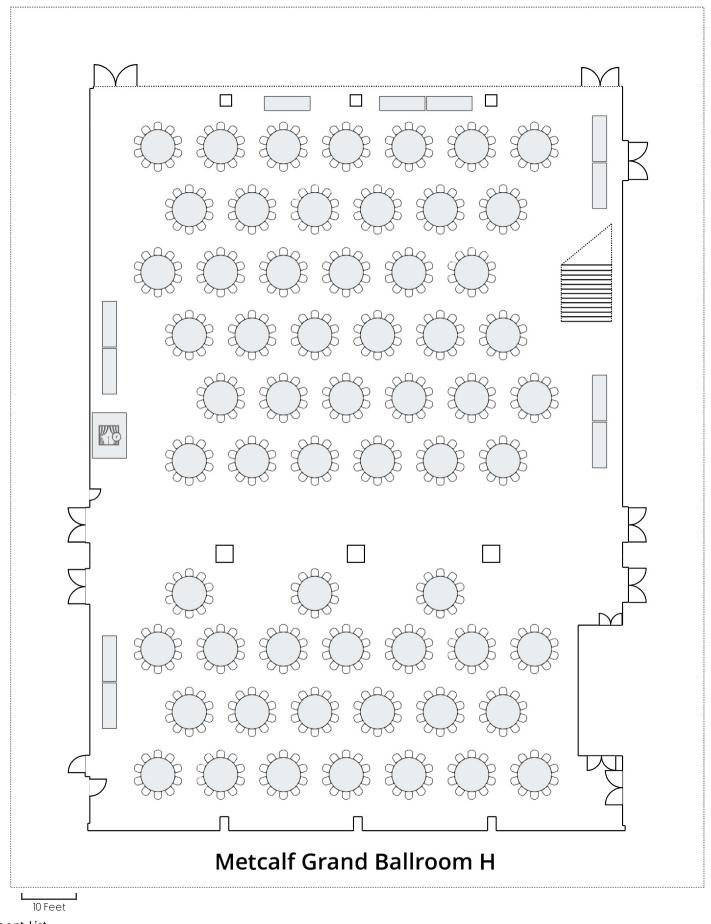

#### Metcalf Grand Ballroom

- A Buffet and Reception with Dance Floor and Stage
- B Seated Meal and Reception with Dance Floor and Stage
- C Lecture with Stage (Max)
- D Lecture and Reception with stage
- E Fashion Show/Performance with buffet and reception
- F- Hackathon
- G Reception with limited seating
- H Max seated meal
- I Max buffet