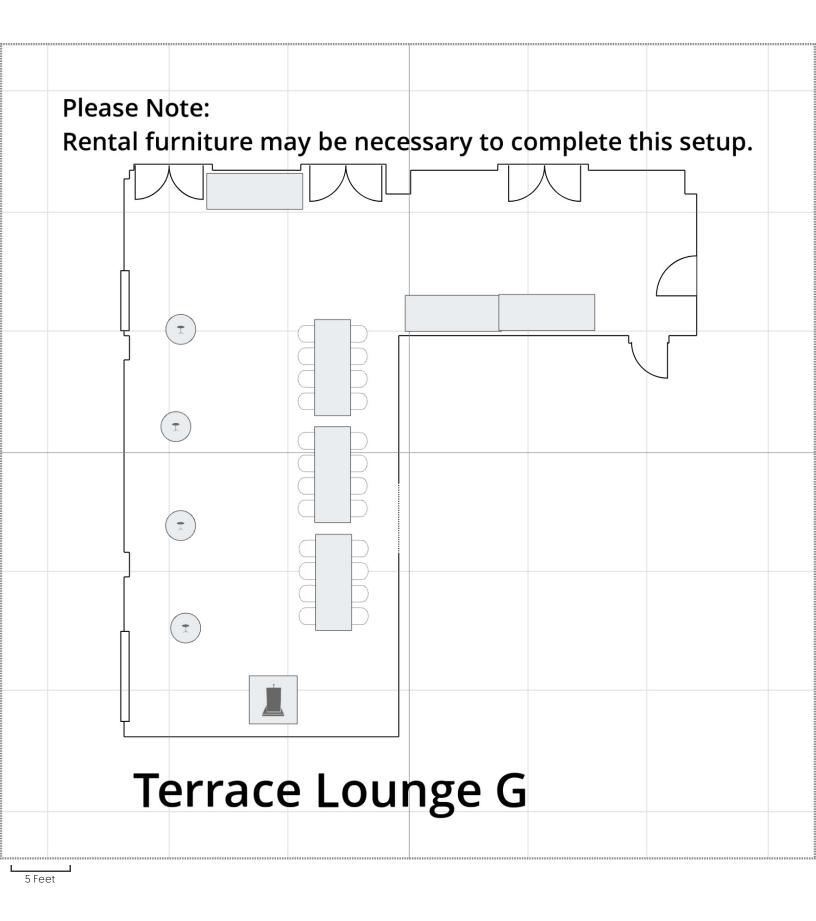

## **Terrace Lounge**

- A As Is Empty
- B Lecture with panel and food tables (90 max)
- C Lecture with panel (90 max)
- D Buffet with panel
- E Reception no seating
- F Reception with seating
- G Networking/Reception
- H Buffet with Bar
- I Seated Meal with Bar
- J Reception
- K Reception no seating
- L Classroom (Max)
- M U Shape for 40
- N U Shaper for 30 with buffet
- O Boardroom for 18
- P Open square for 30 with buffet
- Q Lecture with Buffet