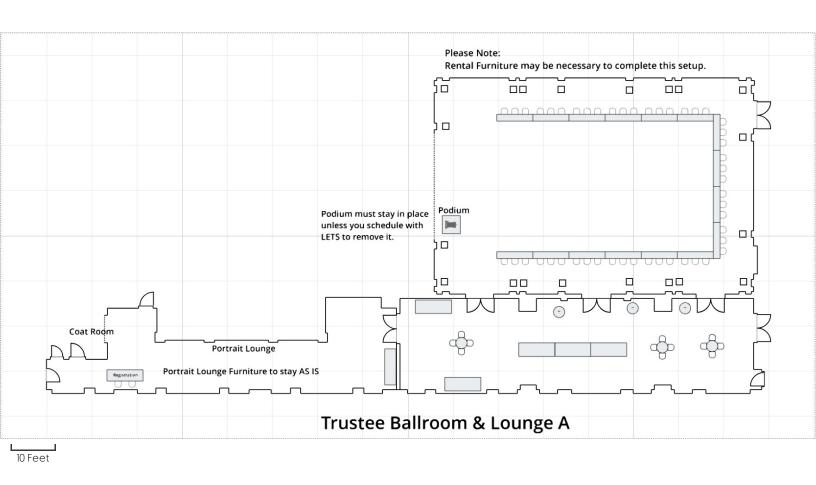

## Trustee Ballroom & Lounge

- A U Shape for 48 with buffet and reception
- B Reception and Buffet for 180
- C Seated dinner no lounge
- D Lecture for 280 no lounge (Max)

- E Plated Dinner in Lounge Only (No Ballroom)
- F Classroom for 130 with buffet
- G Lecture for 280 with reception
- H Buffet with Dance Floor 150 MAX
- I Lecture for 84 with Buffet

### **Please Note:**

Rental furniture may be necessary to complete this setup.