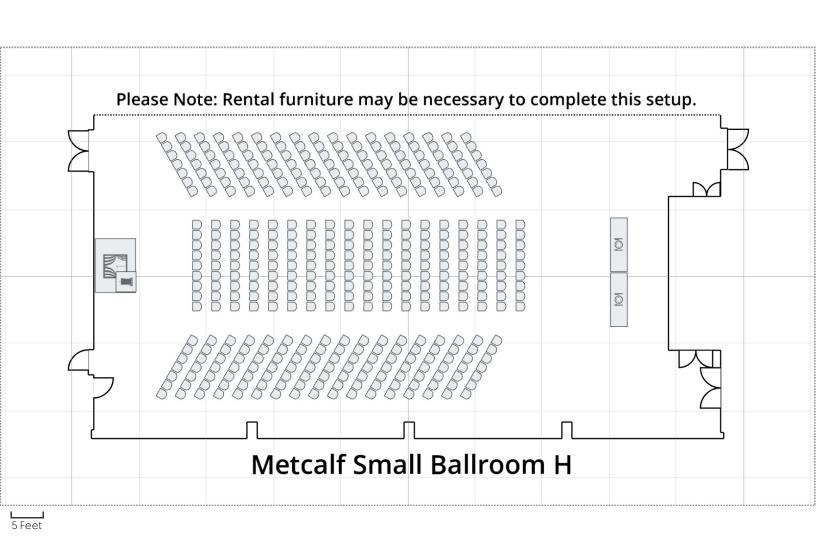

#### Metcalf Small Ballroom

- A Panel/Meeting
- B U Shape for 84
- C Classroom with Stage
- D Reception with limited seating
- E Reception with no seating
- F Buffet (Max)
- G Seated Meal (Max)
- H Lecture with Food

### **Please Note:**

Rental furniture may be necessary to complete this setup.