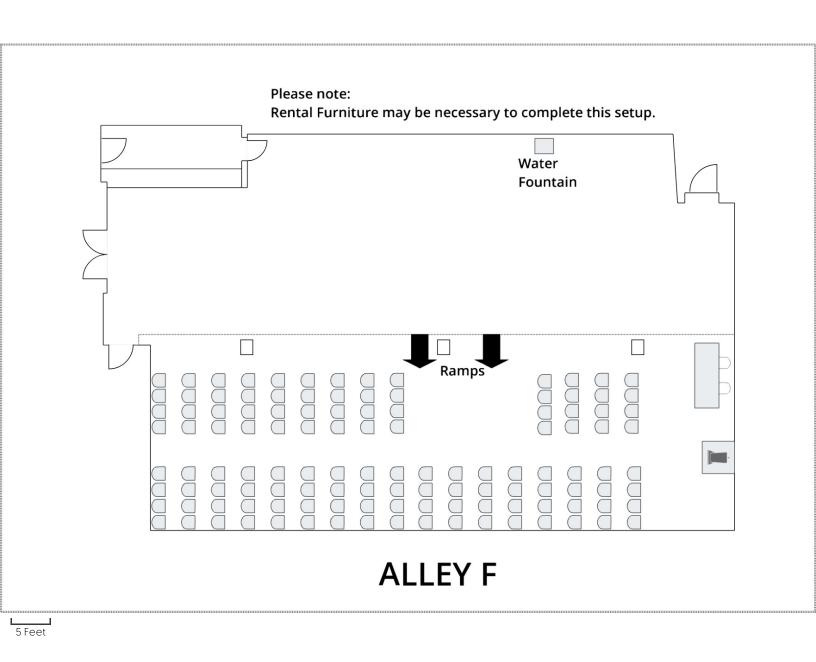

ectangle

4 8' X 2' Bench



2 8' X 36" Rectangle



5 Feet

**Equipment List** 

[1 Total Tables, 0 Total Chairs]

 $\perp$ 

1 2.5' High Boy

1 1.88' X 2.3' Rectangle



5 Feet

## **Equipment List**

[16 Total Tables, 120 Total Chairs]

**%** 

120 1.38' X 1.38' Banquet

12 72" Round



4 8' X 36" Rectangle

1 2.39' X 2.69' Rectangle



[4 Total Tables, 26 Total Chairs]

A

20 1.92' X 1.5' Banquet6 1.38' X 1.38' Banquet



3 8' X 36" Rectangle1 2.5' High Boy



1 1.88' X 2.3' Rectangle



[7 Total Tables, 60 Total Chairs]

20 1.92' X 1.5' Banquet

**40** 1.38' X 1.38' Banquet



4 72" Round



3 8' X 36" Rectangle

1 2.39' X 2.69' Rectangle



(1 Total Tables, 72 Total Chairs)

**72** 1.67' X 1.67' Banquet

 $\stackrel{\bigcirc}{\downarrow}$ 

1 2.5' High Boy

1 1.88' X 2.3' Rectangle



[2 Total Tables, 122 Total Chairs]

120 1.67' X 1.67' Banquet2 1.38' X 1.38' Banquet

1 2.5' High Boy
1 4' X 4' Podium

**□** 

1 1.88' X 2.3' Rectangle

1 8' X 36" Rectangle



5 Feet

**Equipment List** 

(60 Total Tables, 172 Total Chairs)

<u>~</u>

172 1.38' X 1.38' Banquet36 4' X 24" Rectangle

13 48" Round



10 8' X 2' Bench

b 11 8' X 30" Rectangle



[5 Total Tables, 0 Total Chairs]

5 48" Square

(<u>O</u>)

1 8' X 8' Photo Booth





[16 Total Tables, 44 Total Chairs]

44 1.38' X 1.38' Banquet

11 36" Round

5 48" Square





[20 Total Tables, 44 Total Chairs]

44 1.38' X 1.38' Banquet

5 48" Square

 $\bigcirc$ 

1 8' X 8' Photo Booth

11 36" Round

4

4 8' X 36" Rectangle





(5 Total Tables, 133 Total Chairs)

133 1.5' X 1.5' Banquet
5 48" Square

<u>( )</u>

1 8' X 8' Ph