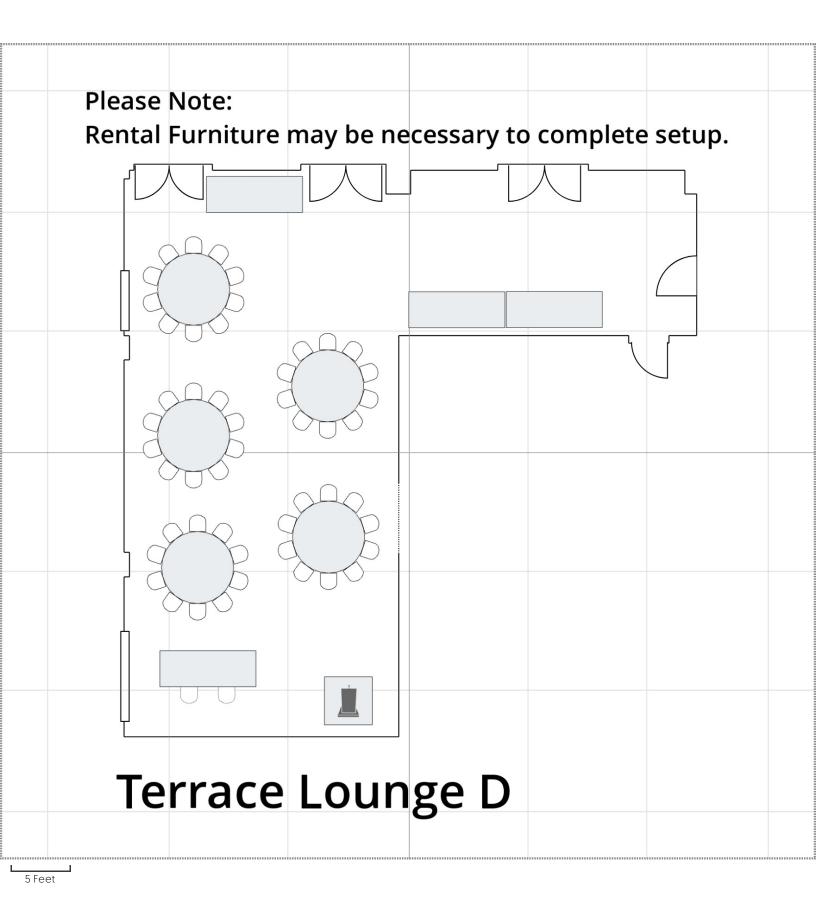

## **Terrace Lounge**

- A As Is Empty
- B Lecture with panel and food tables (90 max)
- C Lecture with panel (90 max)
- D Buffet with panel
- E Reception no seating
- F Reception with seating
- G Networking/Reception
- H Buffet with Bar
- I Seated Meal with Bar
- J Reception
- K Reception no seating
- L Classroom (Max)
- M U Shape for 40
- N U Shaper for 30 with buffet
- O Boardroom for 18
- P Open square for 30 with buffet
- Q Lecture with Buffet

A

20 1.92' X 1.5' Banquet6 1.38' X 1.38' Banquet

3 8' X 36" Rectangle1 2.5' High Boy

1 1.88' X 2.3' Rectangle

[7 Total Tables, 60 Total Chairs]

20 1.92' X 1.5' Banquet

**40** 1.38' X 1.38' Banquet

4 72" Round