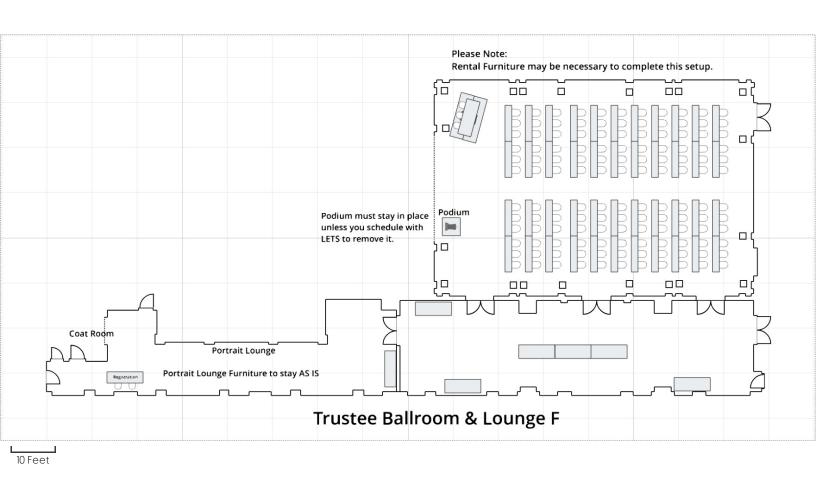

## Trustee Ballroom & Lounge

- A U Shape for 48 with buffet and reception
- B Reception and Buffet for 180
- C Seated dinner no lounge
- D Lecture for 280 no lounge (Max)

- E Plated Dinner in Lounge Only (No Ballroom)
- F Classroom for 130 with buffet
- G Lecture for 280 with reception
- H Buffet with Dance Floor 150 MAX
- I Lecture for 84 with Buffet

200 1.38' X 1.38' Banquet

13 8' X 36" Rectangle

2 20.83' X 0.33' Drape

1 18' X 24' Stage

96 1.75' X 1.75' Banquet 20 72" Round

8 2.5' High Boy

1 8' X 24' Stage

(71 Total Tables, 600 Total Chairs)