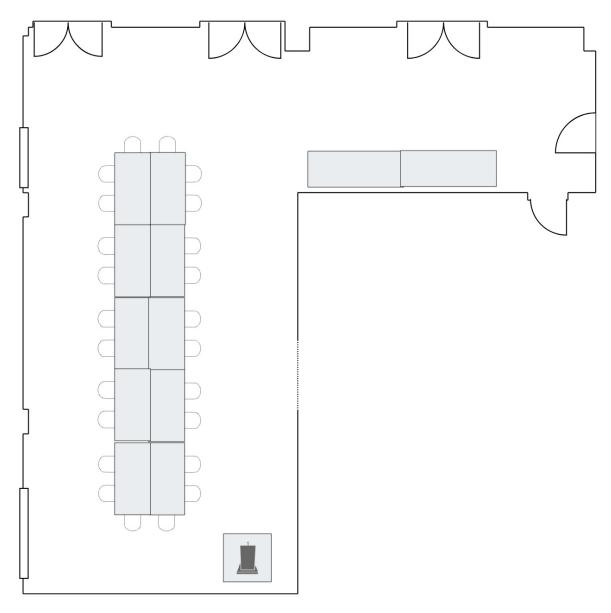

## **Terrace Lounge**

- A As Is Empty
- B Lecture with panel and food tables (90 max)
- C Lecture with panel (90 max)
- D Buffet with panel
- E Reception no seating
- F Reception with seating
- G Networking/Reception
- H Buffet with Bar
- I Seated Meal with Bar
- J Reception
- K Reception no seating
- L Classroom (Max)
- M U Shape for 40
- N U Shaper for 30 with buffet
- O Boardroom for 18
- P Open square for 30 with buffet
- Q Lecture with Buffet