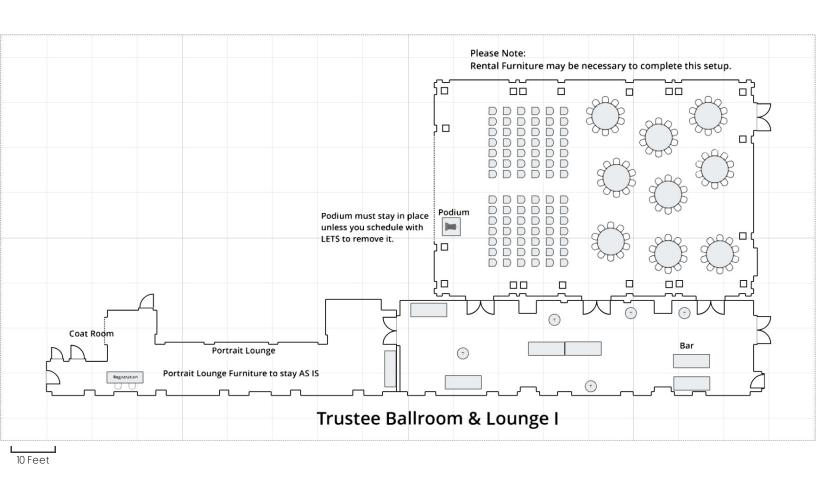

## Trustee Ballroom & Lounge

- A U Shape for 48 with buffet and reception
- B Reception and Buffet for 180
- C Seated dinner no lounge
- D Lecture for 280 no lounge (Max)

- E Plated Dinner in Lounge Only (No Ballroom)
- F Classroom for 130 with buffet
- G Lecture for 280 with reception
- H Buffet with Dance Floor 150 MAX
- I Lecture for 84 with Buffet

### Please Note: Rental Furniture may be necessary to complete this setup.