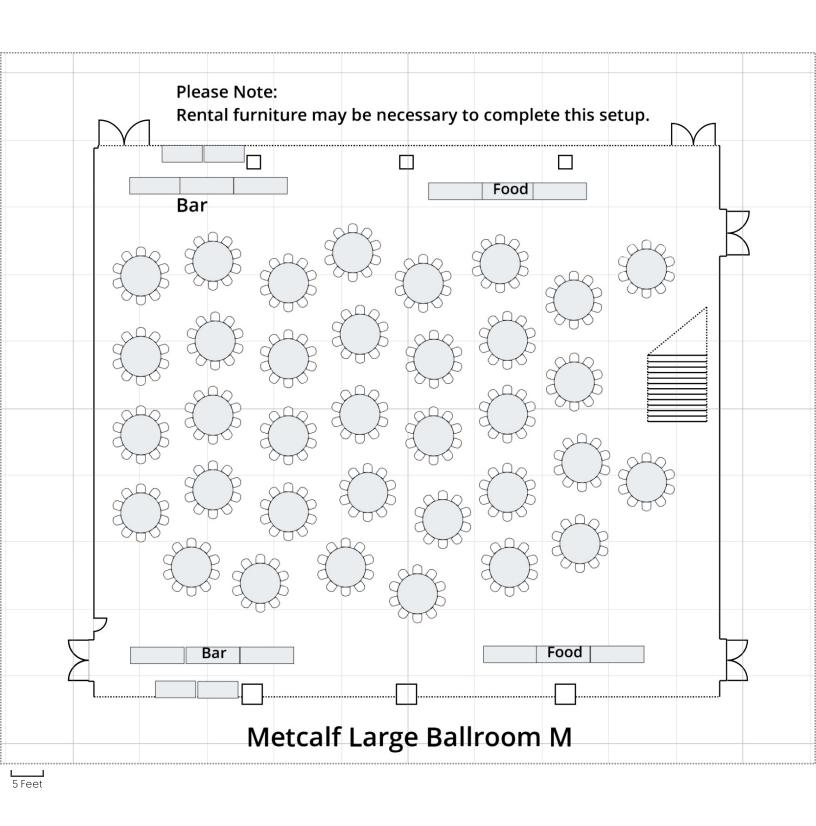

#### Metcalf Large Ballroom

- A Performance with dance floor and seated meal
- B Career Fair
- C Lecture with Stage
- D Lecture with seated meal and stage
- E Seated Meal with Stage
- F Fashion Show/Performance
- G Cocktail Reception with Dance Floor
- H Reception with limited seating
- I Reception no seating
- I Max seated meal
- K Max buffet