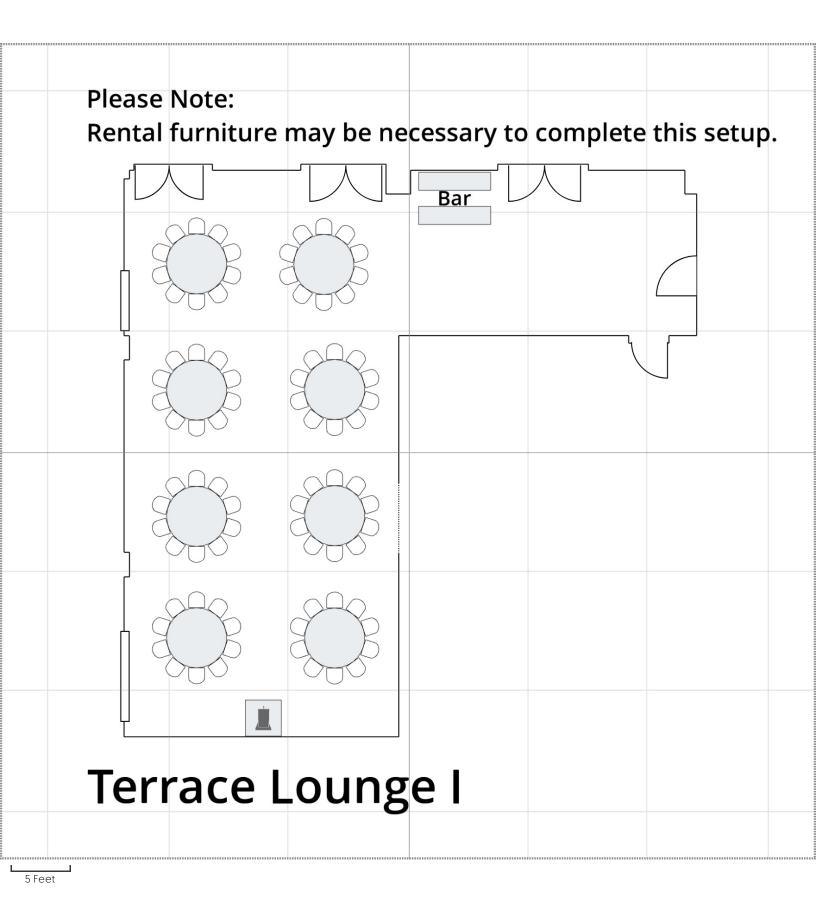

## **Terrace Lounge**

- A As Is Empty
- B Lecture with panel and food tables (90 max)
- C Lecture with panel (90 max)
- D Buffet with panel
- E Reception no seating
- F Reception with seating
- G Networking/Reception
- H Buffet with Bar
- I Seated Meal with Bar
- J Reception
- K Reception no seating
- L Classroom (Max)
- M U Shape for 40
- N U Shaper for 30 with buffet
- O Boardroom for 18
- P Open square for 30 with buffet
- Q Lecture with Buffet

## **Equipment List**

[16 Total Tables, 120 Total Chairs]

**%** 

120 1.38' X 1.38' Banquet

12 72" Round

4 8' X 36" Rectangle

1 2.39' X 2.69' Rectangle

[4 Total Tables, 26 Total Chairs]