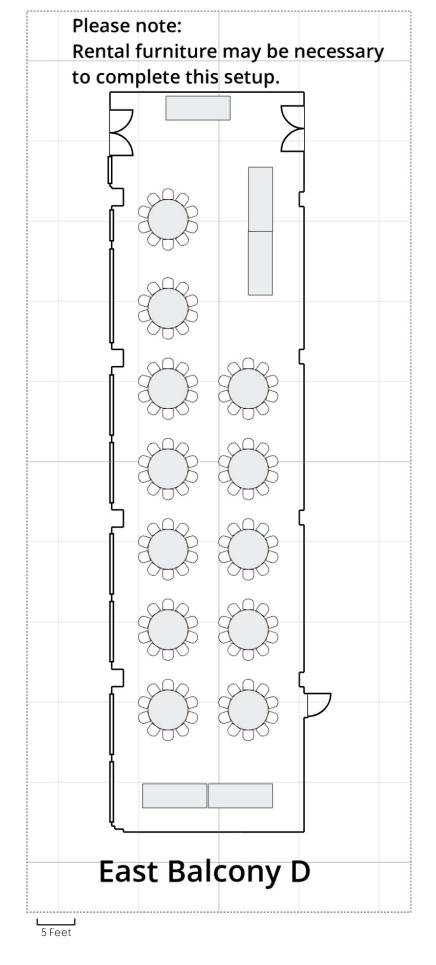

## **East Balcony**

- A As Is
- B Reception with limited seating

- C Standing Reception/Cocktail
- D Buffet
- E Seated Meal
- F Classroom

## **Equipment List**

[16 Total Tables, 120 Total Chairs]

**%** 

120 1.38' X 1.38' Banquet

12 72" Round

4 8' X 36" Rectangle

1 2.39' X 2.69' Rectangle

[4 Total Tables, 26 Total Chairs]