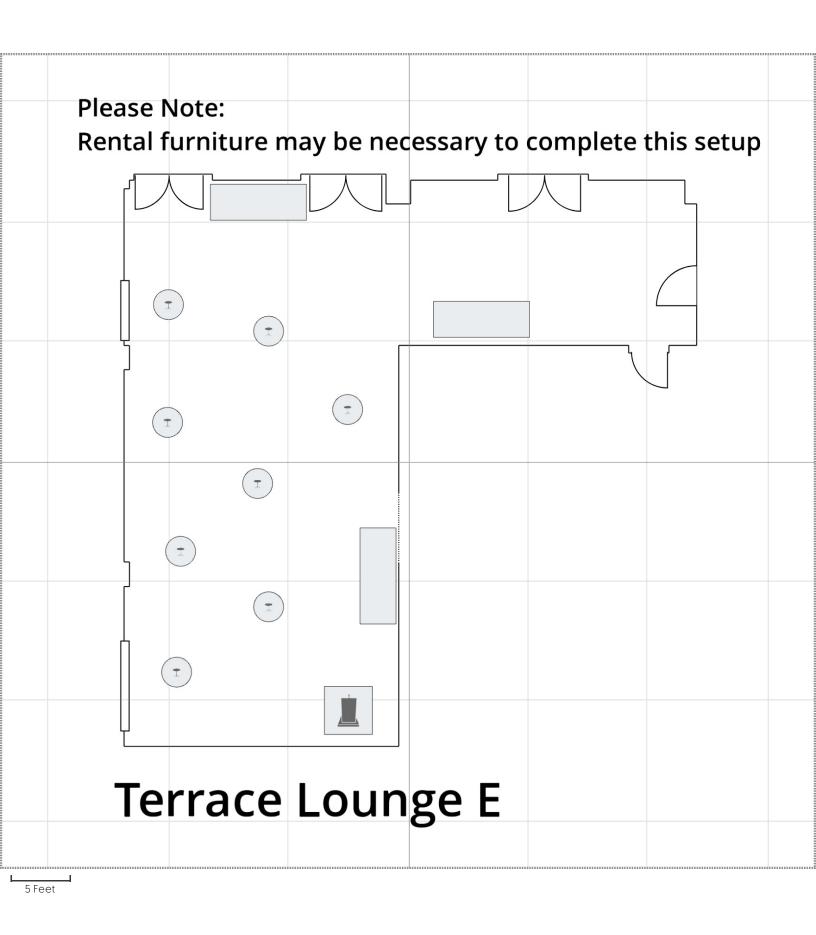

## **Terrace Lounge**

- A As Is Empty
- B Lecture with panel and food tables (90 max)
- C Lecture with panel (90 max)
- D Buffet with panel
- E Reception no seating
- F Reception with seating
- G Networking/Reception
- H Buffet with Bar
- I Seated Meal with Bar
- J Reception
- K Reception no seating
- L Classroom (Max)
- M U Shape for 40
- N U Shaper for 30 with buffet
- O Boardroom for 18
- P Open square for 30 with buffet
- Q Lecture with Buffet

3 8' X 36" Rectangle

1 2.39' X 2.69' Rectangle

(1 Total Tables, 72 Total Chairs)

**72** 1.67' X 1.67' Banquet

 $\stackrel{\bigcirc}{\downarrow}$ 

1 2.5' High Boy

1 1.88' X 2.3' Rectangle

[2 Total Tables, 122 Total Chairs]