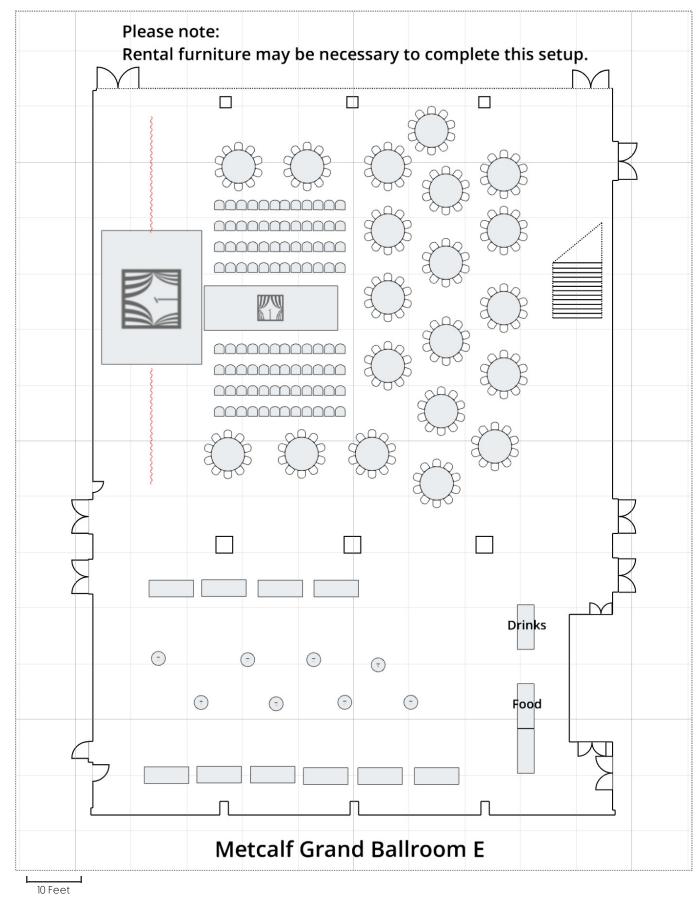

#### Metcalf Grand Ballroom

- A Buffet and Reception with Dance Floor and Stage
- B Seated Meal and Reception with Dance Floor and Stage
- C Lecture with Stage (Max)
- D Lecture and Reception with stage
- E Fashion Show/Performance with buffet and reception
- F- Hackathon
- G Reception with limited seating
- H Max seated meal
- I Max buffet