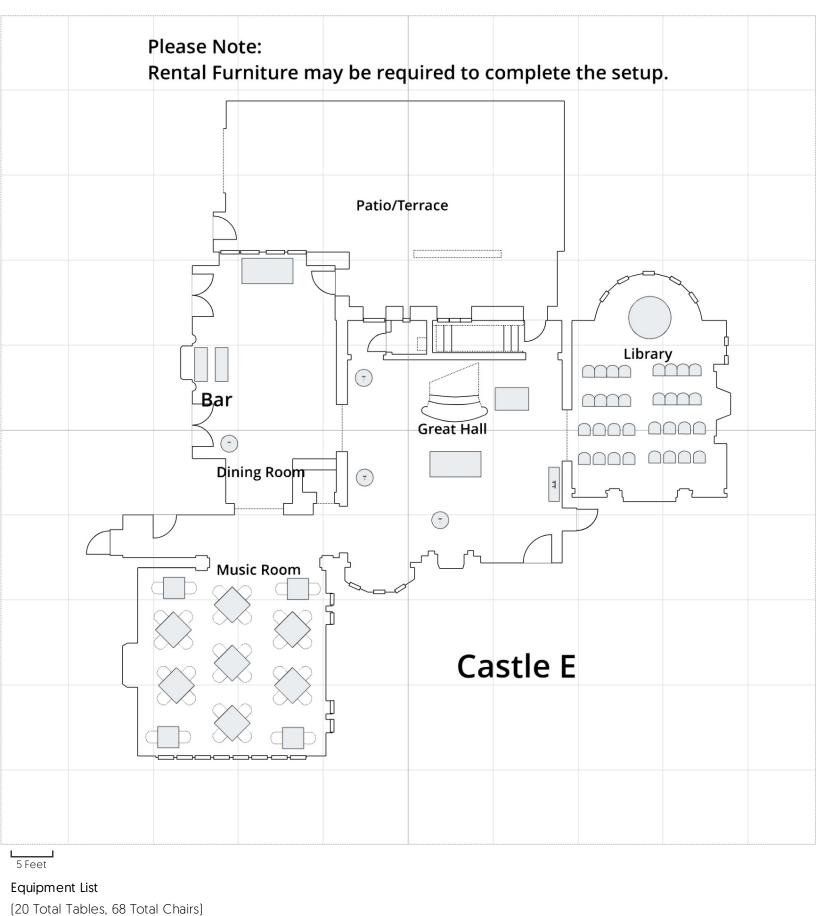

## Castle

- A Buffet for 40 with reception
- B Square for 18 with buffet
- C Reception limited seating for 125
- D Seated for 64 (Max)
- E Lecture for 30 with reception

### Please Note: Rental Furniture may be required to complete the setup.

5 Feet

**Equipment List** 

[13 Total Tables, 40 Total Chairs]

40 1.38' X 1.38' Banquet

2 4' X 18" Rectangle

1 6' X 36" Rectangle

6 60" Round 2 3' X 48" Rectangle

2 8' X 36" Rectangle 1 4' X 1.25' Bench

1 2.67' X 3.94' Rectangle