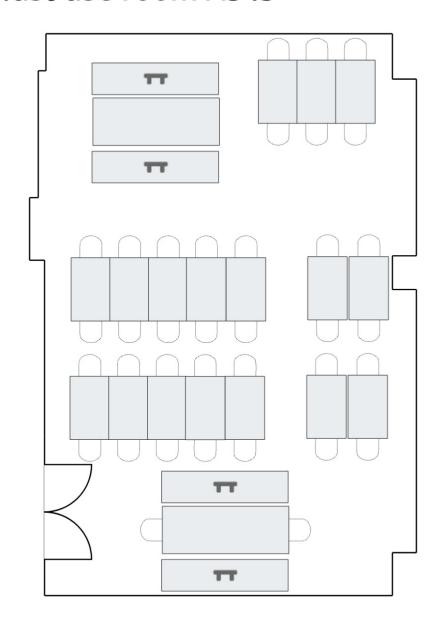

## Academy Room - As Is

## **Please Note:** Furniture can not be moved/removed. Must use room AS IS

Academy Room - "As Is"

**Equipment List** 

(19 Total Tables, 36 Total Chairs)

**36** 1.38' X 1.38' Banquet 17 4' X 30" Rectangle