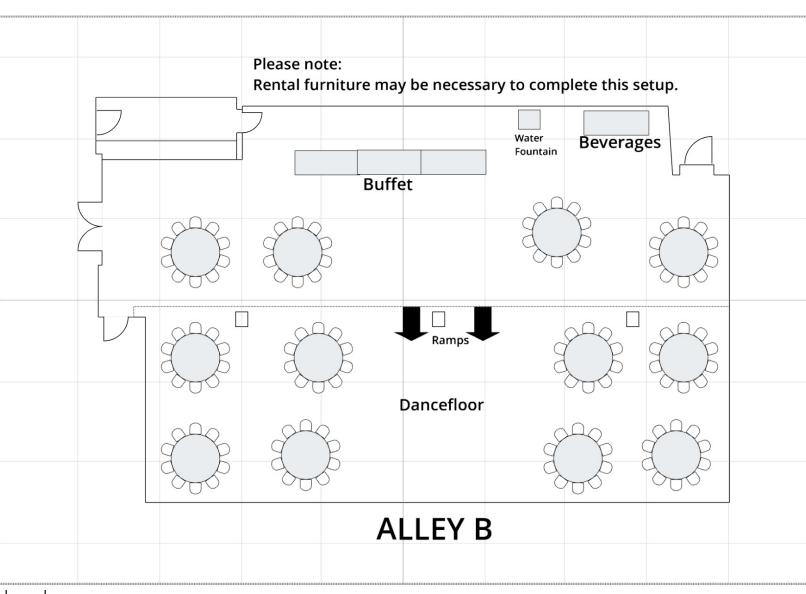

## Alley

- A As Is
- B Buffet
- C Hackathon
- D Lecture with Buffet
- E Lecture on carpet
- F Lecture for 120 on dance floor

### **Please Note:**

Rental furniture may be necessary to complete this setup.