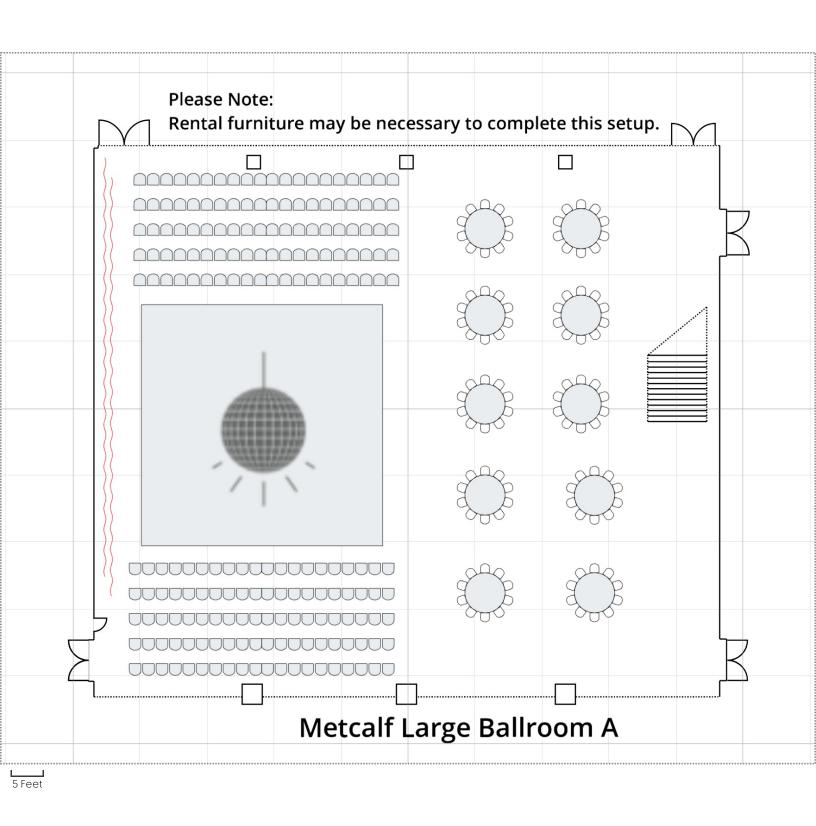

#### Metcalf Large Ballroom

- A Performance with dance floor and seated meal
- B Career Fair
- C Lecture with Stage
- D Lecture with seated meal and stage
- E Seated Meal with Stage
- F Fashion Show/Performance
- G Cocktail Reception with Dance Floor
- H Reception with limited seating
- I Reception no seating
- I Max seated meal
- K Max buffet