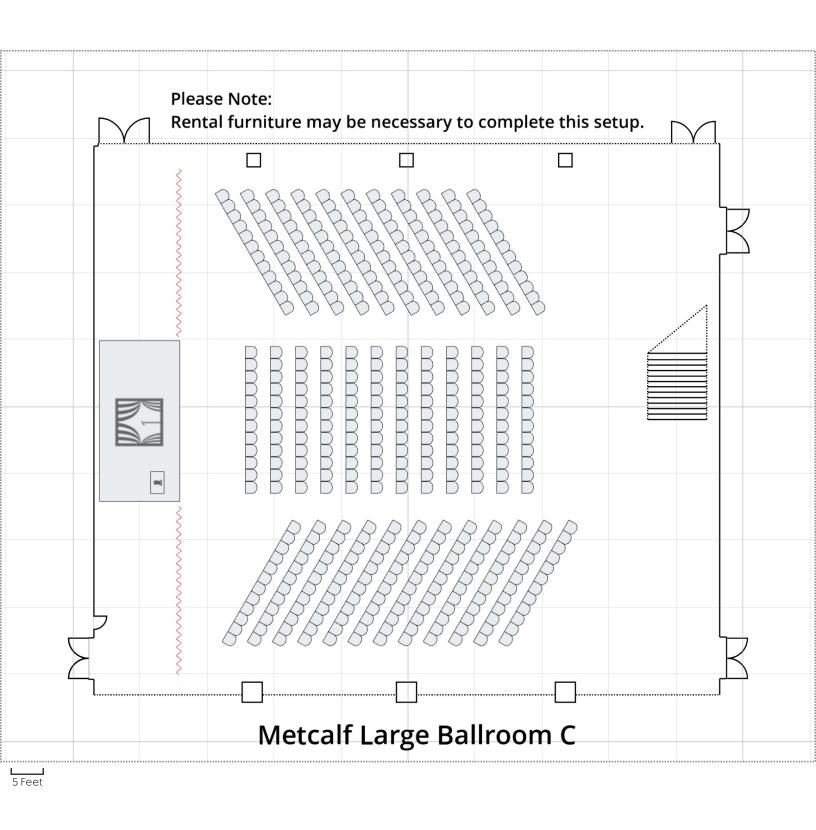

#### Metcalf Large Ballroom

- A Performance with dance floor and seated meal
- B Career Fair
- C Lecture with Stage
- D Lecture with seated meal and stage
- E Seated Meal with Stage
- F Fashion Show/Performance
- G Cocktail Reception with Dance Floor
- H Reception with limited seating
- I Reception no seating
- I Max seated meal
- K Max buffet