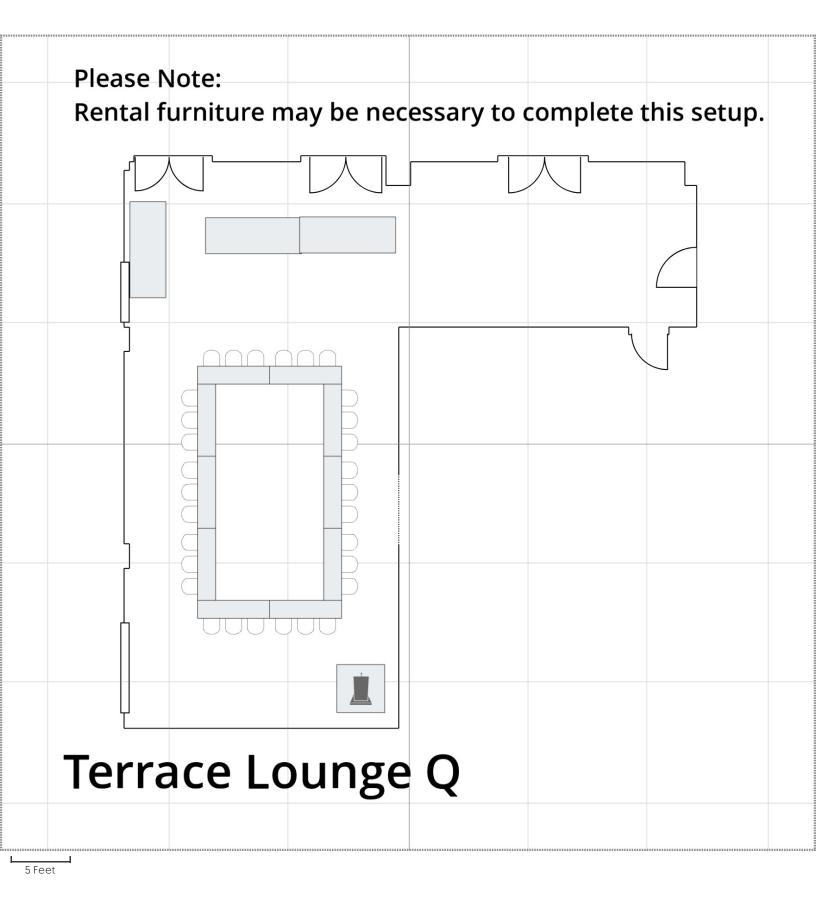

## **Terrace Lounge**

- A As Is Empty
- B Lecture with panel and food tables (90 max)
- C Lecture with panel (90 max)
- D Buffet with panel
- E Reception no seating
- F Reception with seating
- G Networking/Reception
- H Buffet with Bar
- I Seated Meal with Bar
- J Reception
- K Reception no seating
- L Classroom (Max)
- M U Shape for 40
- N U Shaper for 30 with buffet
- O Boardroom for 18
- P Open square for 30 with buffet
- Q Lecture with Buffet