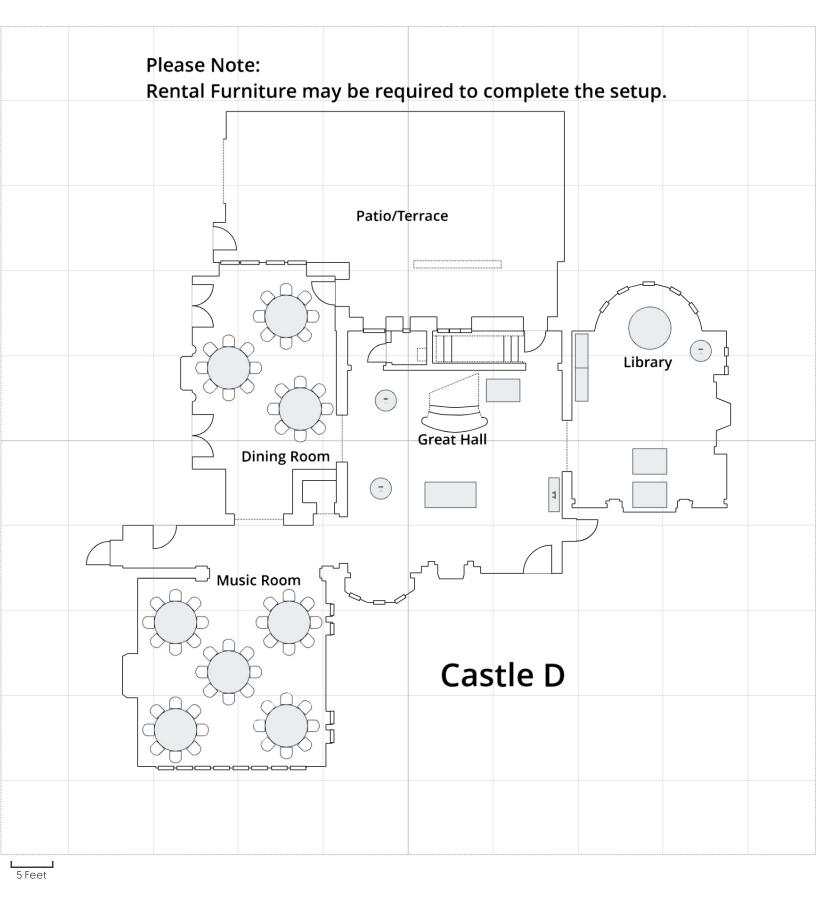

## Castle

- A Buffet for 40 with reception
- B Square for 18 with buffet
- C Reception limited seating for 125
- D Seated for 64 (Max)
- E Lecture for 30 with reception

A

20 1.92' X 1.5' Banquet6 1.38' X 1.38' Banquet

3 8' X 36" Rectangle1 2.5' High Boy

1 1.88' X 2.3' Rectangle

[7 Total Tables, 60 Total Chairs]

20 1.92' X 1.5' Banquet

**40** 1.38' X 1.38' Banquet

4 72" Round