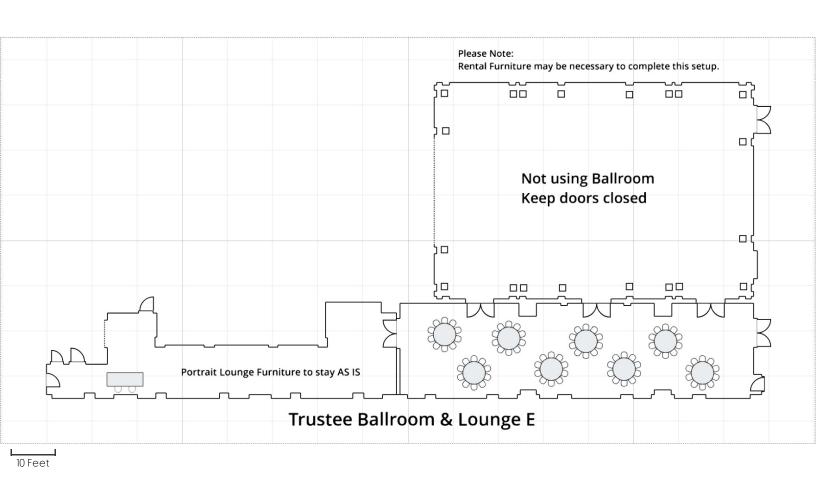

## Trustee Ballroom & Lounge

- A U Shape for 48 with buffet and reception
- B Reception and Buffet for 180
- C Seated dinner no lounge
- D Lecture for 280 no lounge (Max)

- E Plated Dinner in Lounge Only (No Ballroom)
- F Classroom for 130 with buffet
- G Lecture for 280 with reception
- H Buffet with Dance Floor 150 MAX
- I Lecture for 84 with Buffet