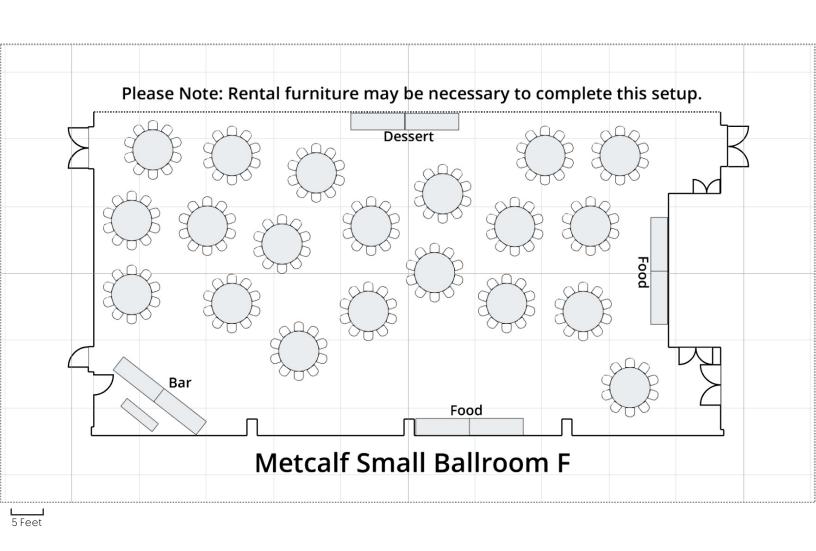

#### Metcalf Small Ballroom

- A Panel/Meeting
- B U Shape for 84
- C Classroom with Stage
- D Reception with limited seating
- E Reception with no seating
- F Buffet (Max)
- G Seated Meal (Max)
- H Lecture with Food