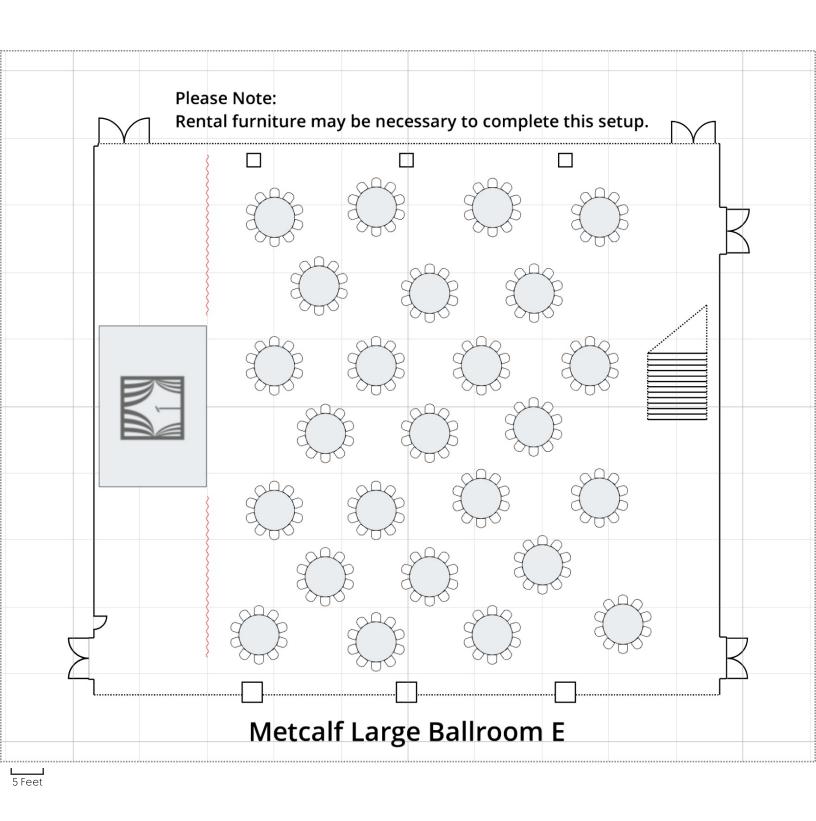

#### Metcalf Large Ballroom

- A Performance with dance floor and seated meal
- B Career Fair
- C Lecture with Stage
- D Lecture with seated meal and stage
- E Seated Meal with Stage
- F Fashion Show/Performance
- G Cocktail Reception with Dance Floor
- H Reception with limited seating
- I Reception no seating
- I Max seated meal
- K Max buffet

🖒 10 72" Round

1 30' X 30' Dance Floor 1 12' X 16' Stage

(20 Total Tables, 100 Total Chairs)

100 1.38' X 1.38' Banquet

4 8' X 36" Rectangle

1 2' X 3.3' Podium

10 72" Round

6 2.5' High Boy