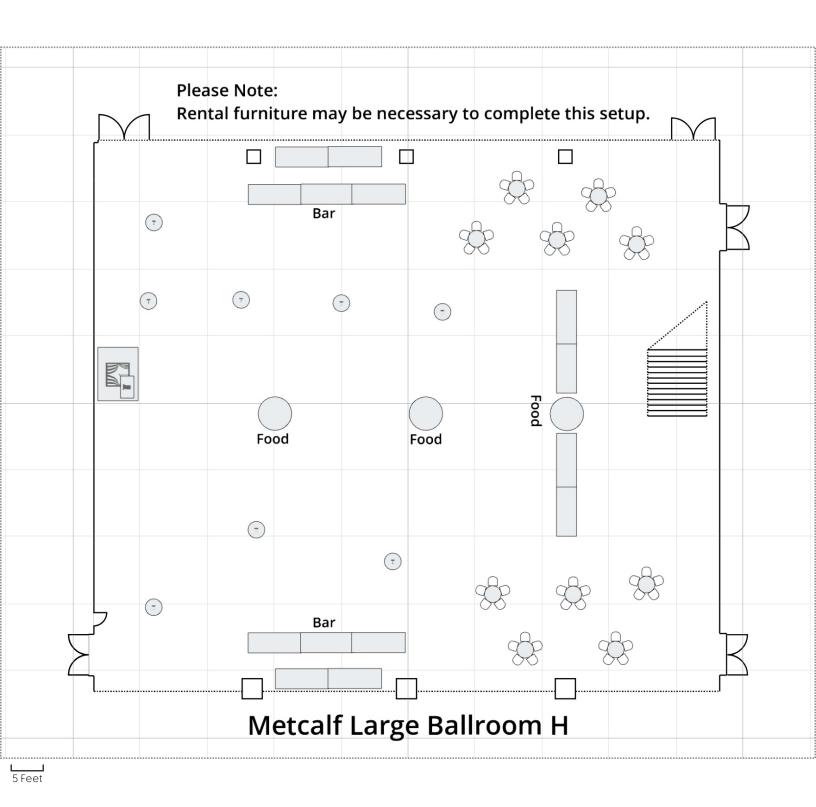

#### Metcalf Large Ballroom

- A Performance with dance floor and seated meal
- B Career Fair
- C Lecture with Stage
- D Lecture with seated meal and stage
- E Seated Meal with Stage
- F Fashion Show/Performance
- G Cocktail Reception with Dance Floor
- H Reception with limited seating
- I Reception no seating
- I Max seated meal
- K Max buffet

600 1.33' X 1.33' Banquet60 72" Round

**#** 

11 8' X 30" Rectangle

1 8' X 6' Stage

1 1.5' Standing Microphone

[80 Total Tables, 960 Total Chairs]

**960** 1.38' X 1.38' Banquet

🖔 **80** 72" Round