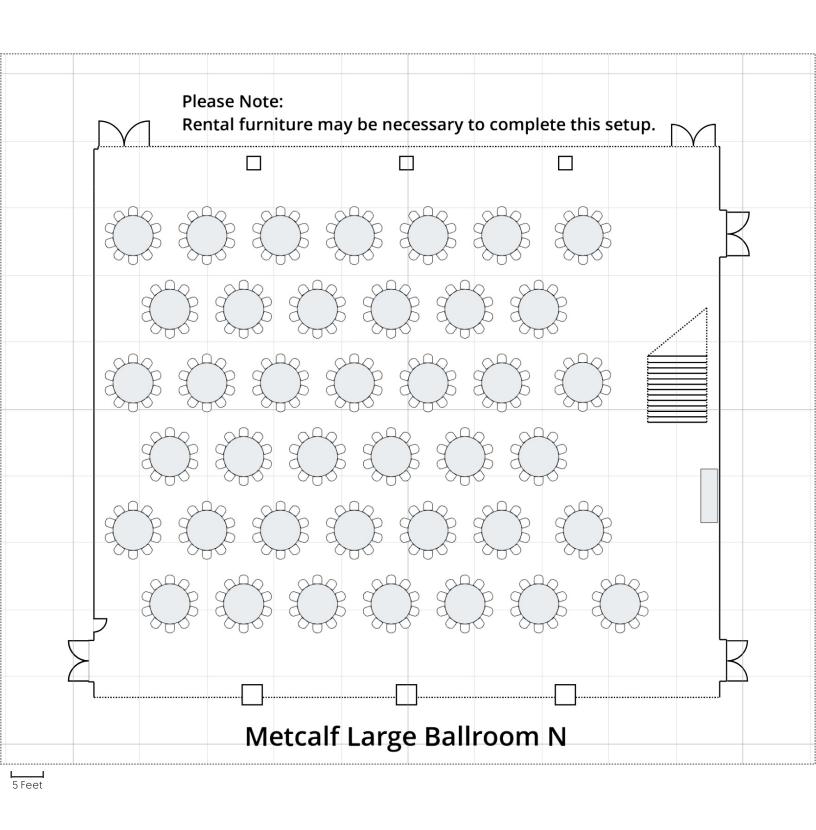

#### Metcalf Large Ballroom

- A Performance with dance floor and seated meal
- B Career Fair
- C Lecture with Stage
- D Lecture with seated meal and stage
- E Seated Meal with Stage
- F Fashion Show/Performance
- G Cocktail Reception with Dance Floor
- H Reception with limited seating
- I Reception no seating
- I Max seated meal
- K Max buffet