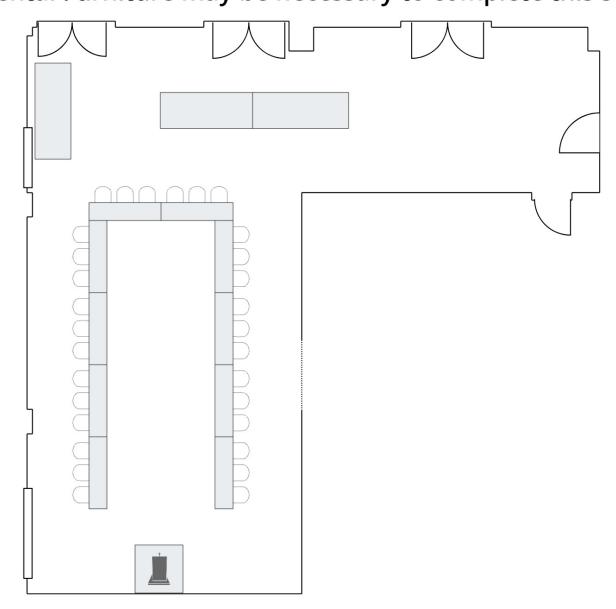

## **Terrace Lounge**

- A As Is Empty
- B Lecture with panel and food tables (90 max)
- C Lecture with panel (90 max)
- D Buffet with panel
- E Reception no seating
- F Reception with seating
- G Networking/Reception
- H Buffet with Bar
- I Seated Meal with Bar
- J Reception
- K Reception no seating
- L Classroom (Max)
- M U Shape for 40
- N U Shaper for 30 with buffet
- O Boardroom for 18
- P Open square for 30 with buffet
- Q Lecture with Buffet