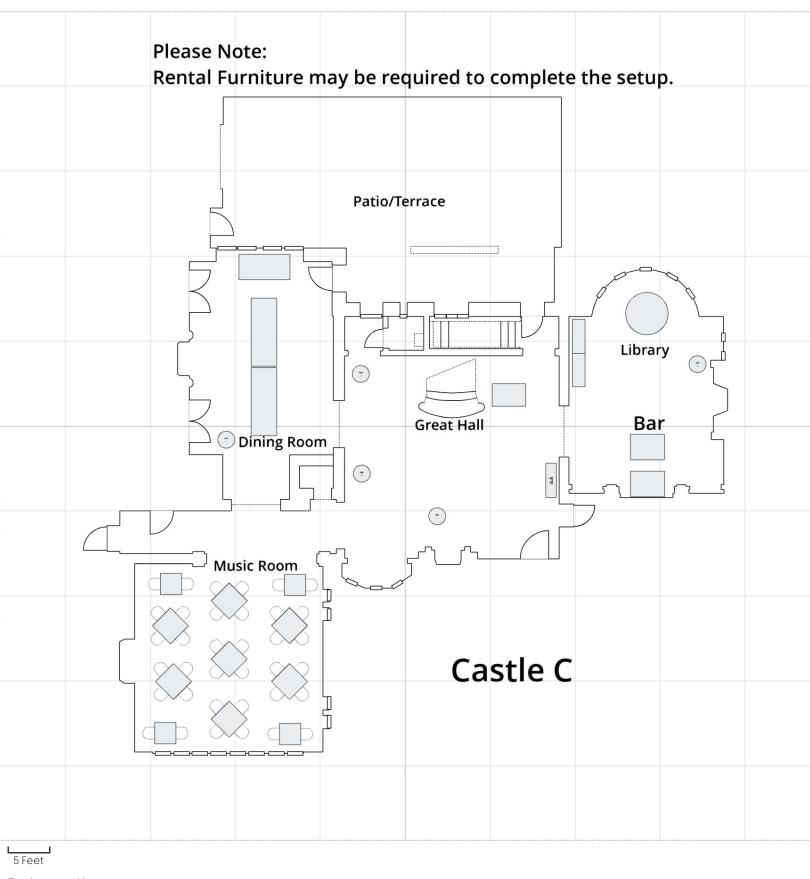

## Castle

- A Buffet for 40 with reception
- B Square for 18 with buffet
- C Reception limited seating for 125
- D Seated for 64 (Max)
- E Lecture for 30 with reception