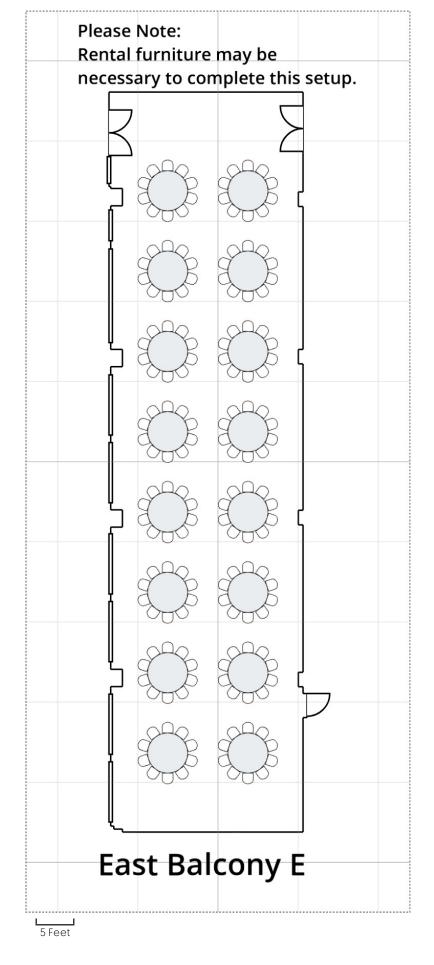

## **East Balcony**

- A As Is
- B Reception with limited seating

- C Standing Reception/Cocktail
- D Buffet
- E Seated Meal
- F Classroom