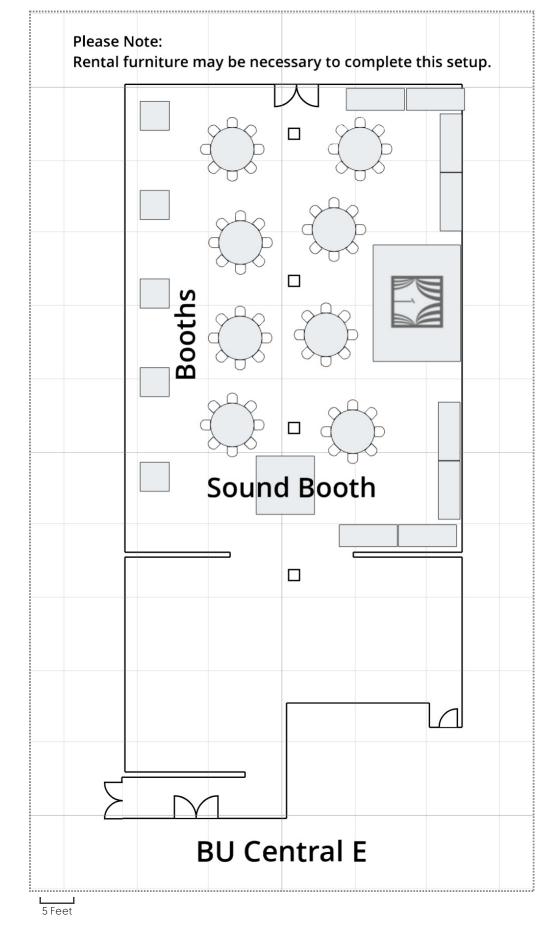

#### **BU Central**

- A Empty AS IS
- B Reception
- C Reception with food tables
- D Performance
- E Buffet

### **Please Note:**

Rental furniture may be necessary to complete this setup.