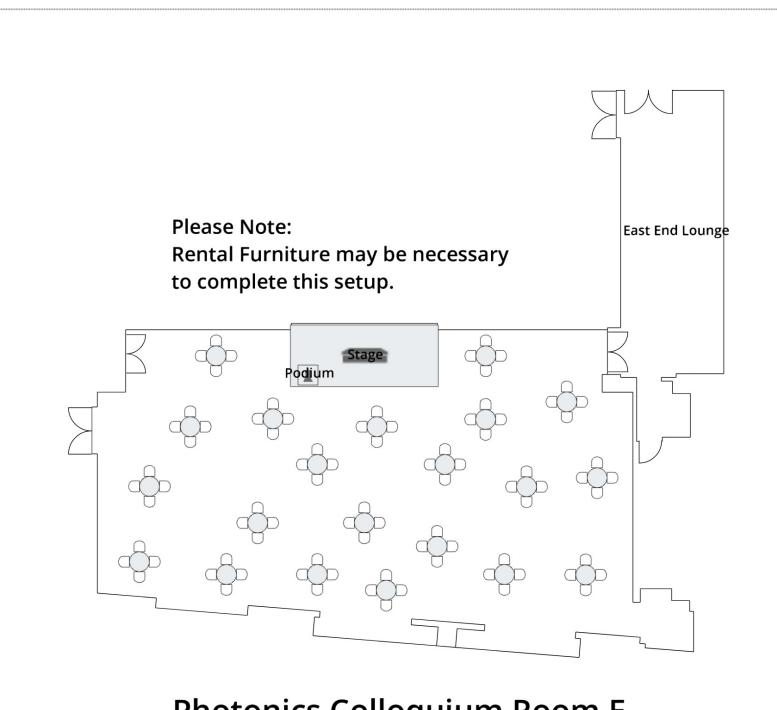

## Photonics Colloquium Room F

5 Feet

#### **Equipment List**

[14 Total Tables, 140 Total Chairs]

\$

**140** 1.92' X 1.5' Banquet

14 72" Round

1 20' X 20' Dance Floor

1 2.5' X 2.5' Podium