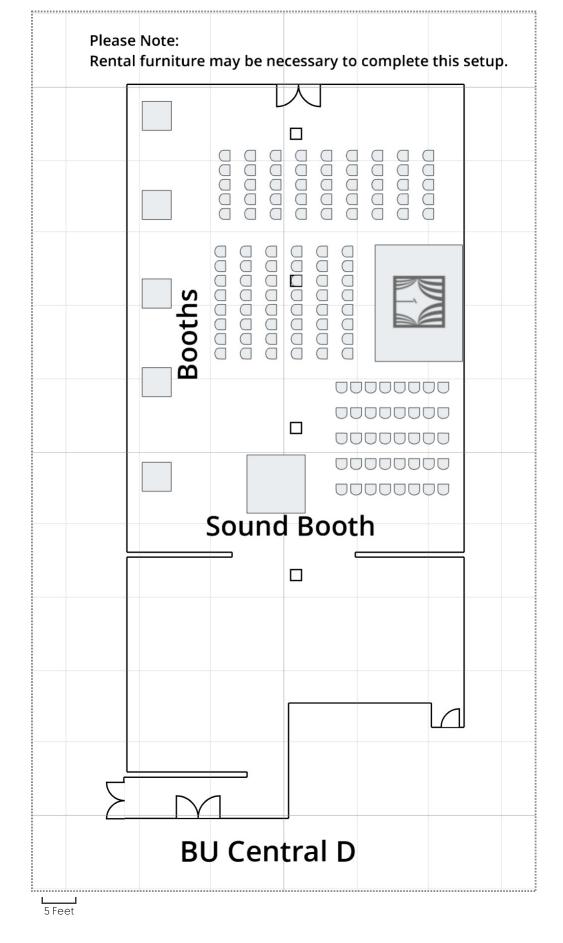

#### **BU Central**

- A Empty AS IS
- B Reception
- C Reception with food tables
- D Performance
- E Buffet

### **Please Note:**

Rental furniture may be necessary to complete this setup.