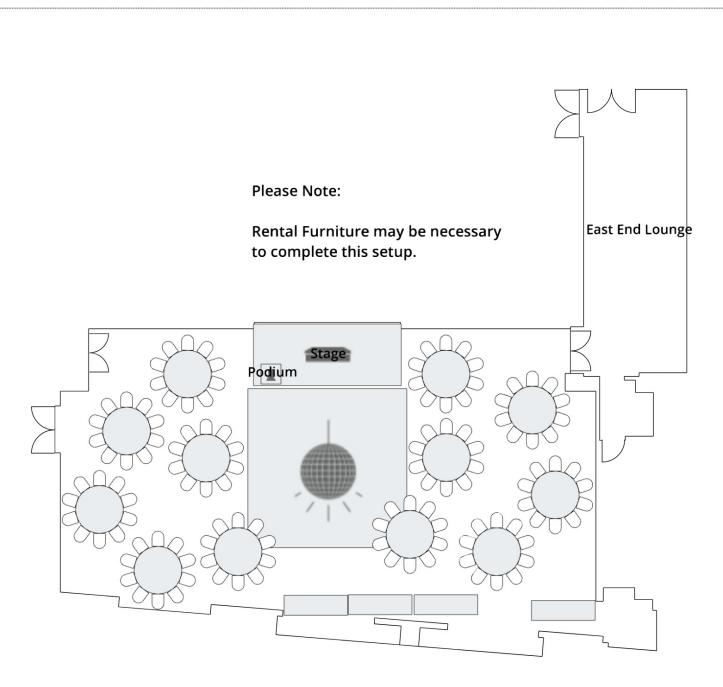

#### **Equipment List**

[14 Total Tables, 30 Total Chairs]

**30** 1.92' X 1.5' Banquet

4 8' X 30" Rectangle

**7** 2.5' High Boy

**3** 72" Round

1 2.5' X 2.5' Podium

1 20' X 20' Dance Floor