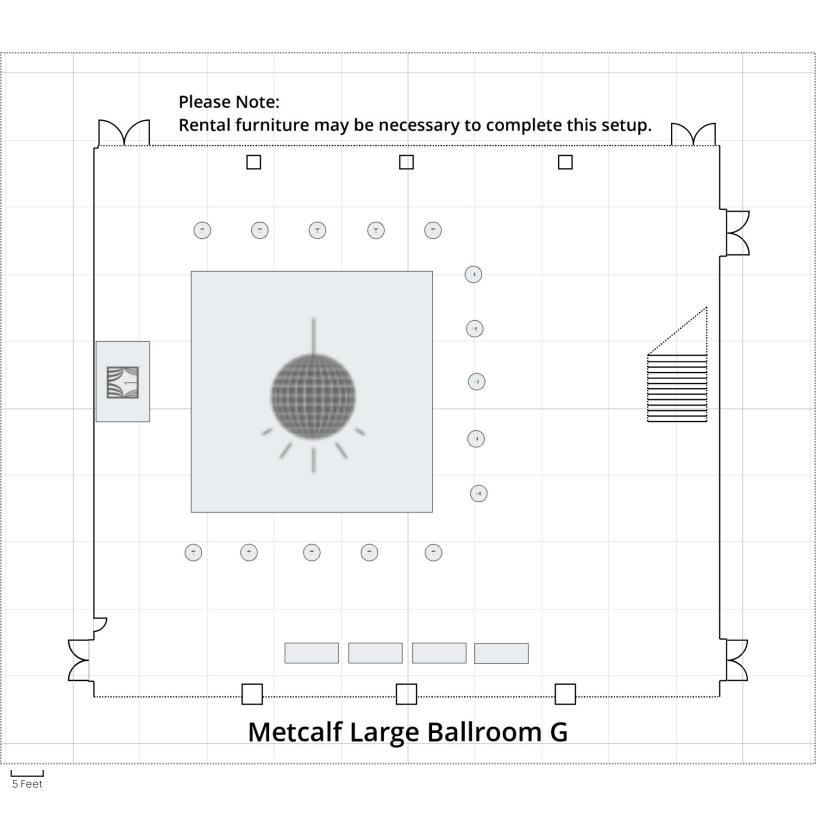

#### Metcalf Large Ballroom

- A Performance with dance floor and seated meal
- B Career Fair
- C Lecture with Stage
- D Lecture with seated meal and stage
- E Seated Meal with Stage
- F Fashion Show/Performance
- G Cocktail Reception with Dance Floor
- H Reception with limited seating
- I Reception no seating
- I Max seated meal
- K Max buffet

200 1.38' X 1.38' Banquet

13 8' X 36" Rectangle

2 20.83' X 0.33' Drape

1 18' X 24' Stage

96 1.75' X 1.75' Banquet 20 72" Round

8 2.5' High Boy

1 8' X 24' Stage

(71 Total Tables, 600 Total Chairs)