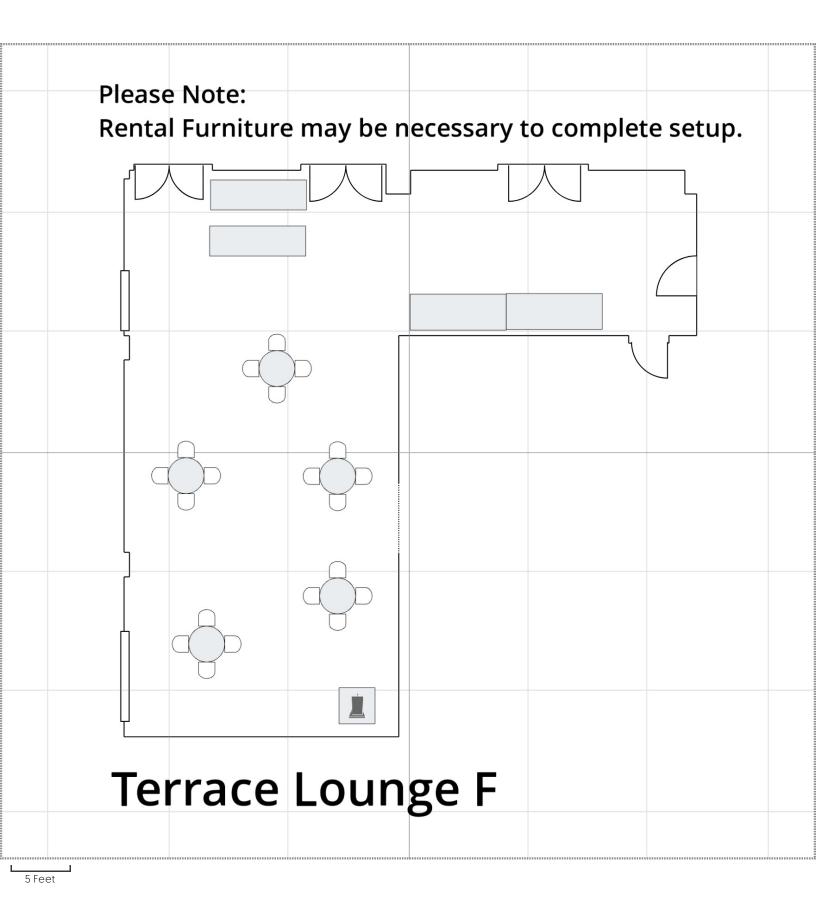

## **Terrace Lounge**

- A As Is Empty
- B Lecture with panel and food tables (90 max)
- C Lecture with panel (90 max)
- D Buffet with panel
- E Reception no seating
- F Reception with seating
- G Networking/Reception
- H Buffet with Bar
- I Seated Meal with Bar
- J Reception
- K Reception no seating
- L Classroom (Max)
- M U Shape for 40
- N U Shaper for 30 with buffet
- O Boardroom for 18
- P Open square for 30 with buffet
- Q Lecture with Buffet