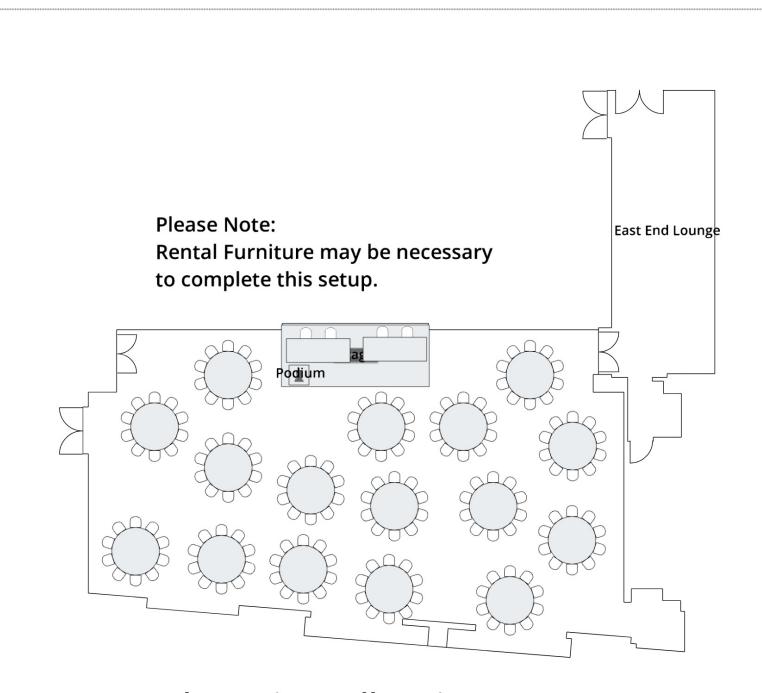

## Photonics Colloquium Room E

5 Feet

#### **Equipment List**

[21 Total Tables, 84 Total Chairs]

21 30" Round

**%** 

**84** 1.38' X 1.38' Banquet

Ė

1 2.5' X 2.5' Podium