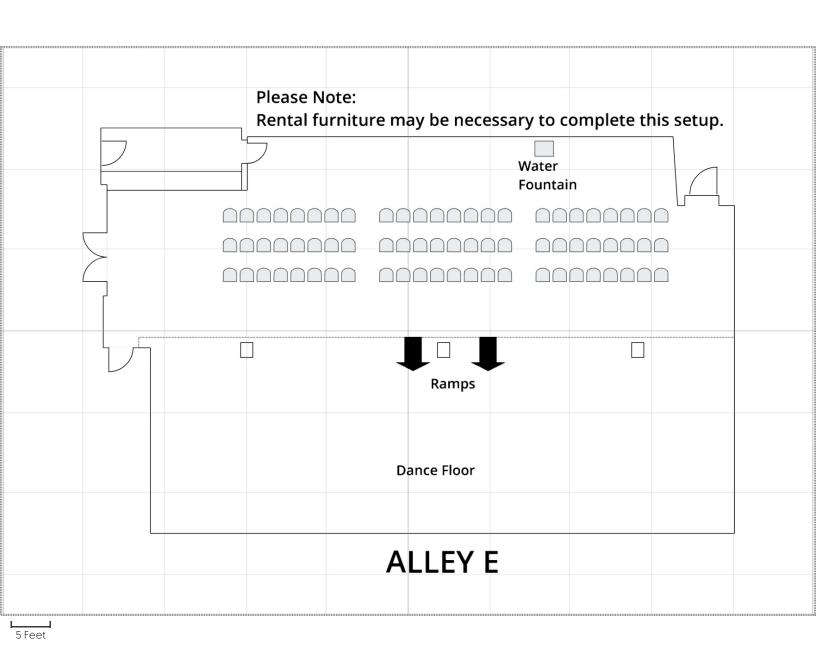

## Alley

- A As Is
- B Buffet
- C Hackathon
- D Lecture with Buffet
- E Lecture on carpet
- F Lecture for 120 on dance floor

### Please Note: Rental Furniture may be necessary to complete this setup.