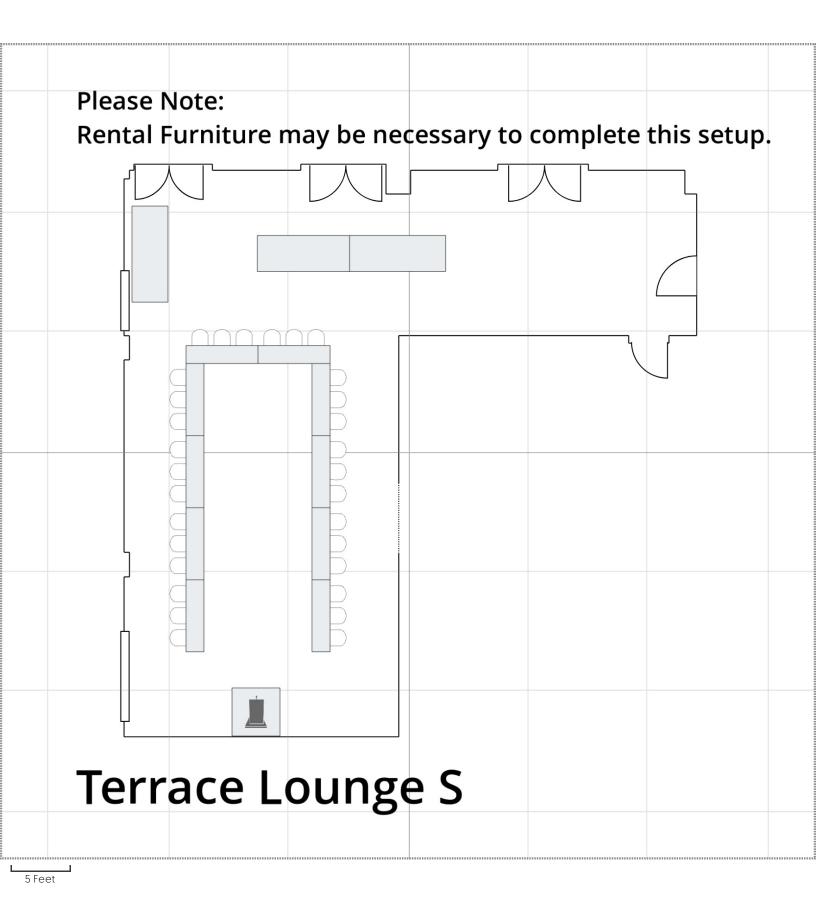

## **Terrace Lounge**

- A As Is Empty
- B Lecture with panel and food tables (90 max)
- C Lecture with panel (90 max)
- D Buffet with panel
- E Reception no seating
- F Reception with seating
- G Networking/Reception
- H Buffet with Bar
- I Seated Meal with Bar
- J Reception
- K Reception no seating
- L Classroom (Max)
- M U Shape for 40
- N U Shaper for 30 with buffet
- O Boardroom for 18
- P Open square for 30 with buffet
- Q Lecture with Buffet

### Please Note: Rental Furniture may be necessary to complete this setup.