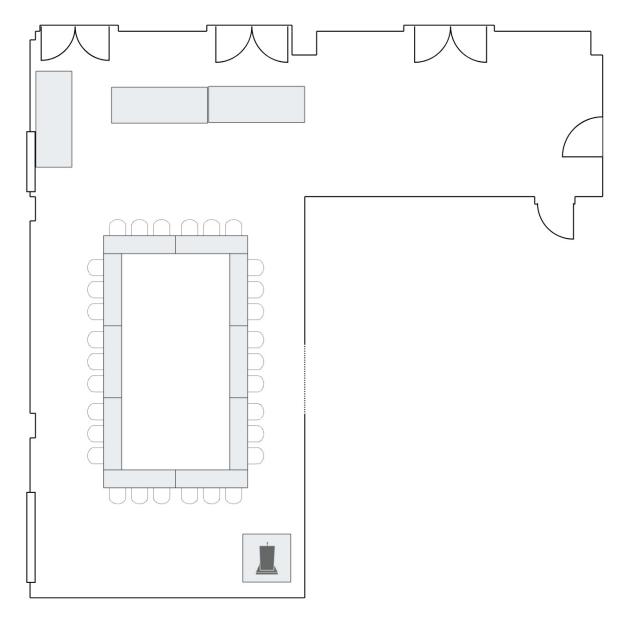

## **Terrace Lounge**

- A As Is Empty
- B Lecture with panel and food tables (90 max)
- C Lecture with panel (90 max)
- D Buffet with panel
- E Reception no seating
- F Reception with seating
- G Networking/Reception
- H Buffet with Bar
- I Seated Meal with Bar
- J Reception
- K Reception no seating
- L Classroom (Max)
- M U Shape for 40
- N U Shaper for 30 with buffet
- O Boardroom for 18
- P Open square for 30 with buffet
- Q Lecture with Buffet