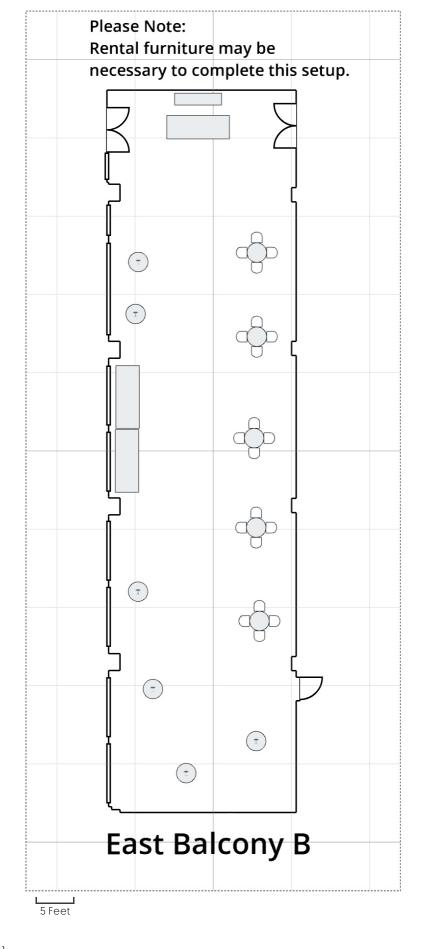

## **East Balcony**

- A As Is
- B Reception with limited seating

- C Standing Reception/Cocktail
- D Buffet
- E Seated Meal
- F Classroom

### **Please Note:**

Rental furniture may be necessary to complete this setup.