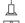

#### Metcalf Grand Ballroom

- A Buffet and Reception with Dance Floor and Stage
- B Seated Meal and Reception with Dance Floor and Stage
- C Lecture with Stage (Max)
- D Lecture and Reception with stage
- E Fashion Show/Performance with buffet and reception
- F- Hackathon
- G Reception with limited seating
- H Max seated meal
- I Max buffet

1 30' X 30' Dance Floor

(0 Total Tables, 881 Total Chairs)

[17 Total Tables, 312 Total Chairs]

312 1.75' X 1.75' Banquet13 8' X 36" Rectangle

 $\bigcirc$ 

4 2.5' High Boy

1 18' X 24' Stage

[41 Total Tables, 296 Total Chairs]