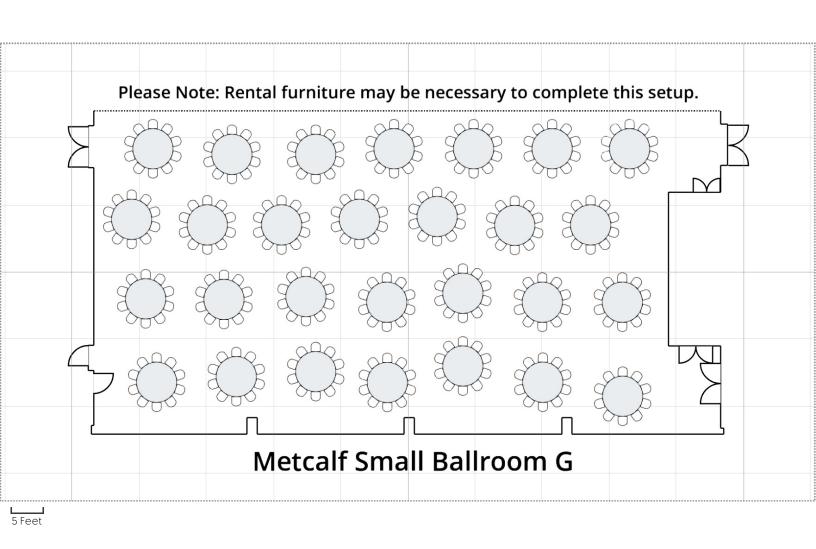

#### Metcalf Small Ballroom

- A Panel/Meeting
- B U Shape for 84
- C Classroom with Stage
- D Reception with limited seating
- E Reception with no seating
- F Buffet (Max)
- G Seated Meal (Max)
- H Lecture with Food