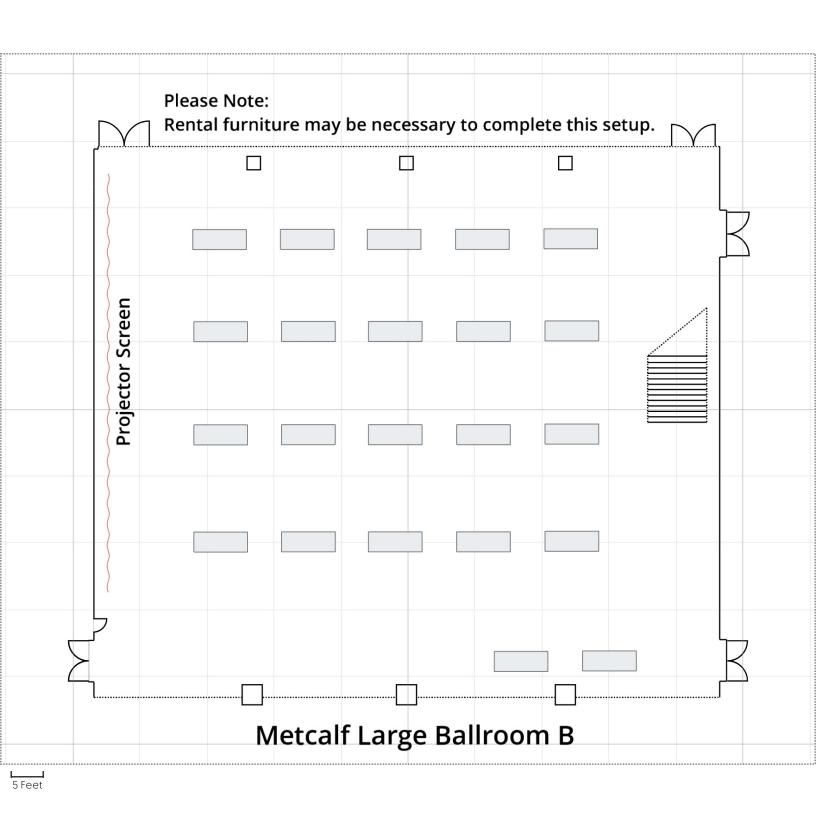

#### Metcalf Large Ballroom

- A Performance with dance floor and seated meal
- B Career Fair
- C Lecture with Stage
- D Lecture with seated meal and stage
- E Seated Meal with Stage
- F Fashion Show/Performance
- G Cocktail Reception with Dance Floor
- H Reception with limited seating
- I Reception no seating
- I Max seated meal
- K Max buffet