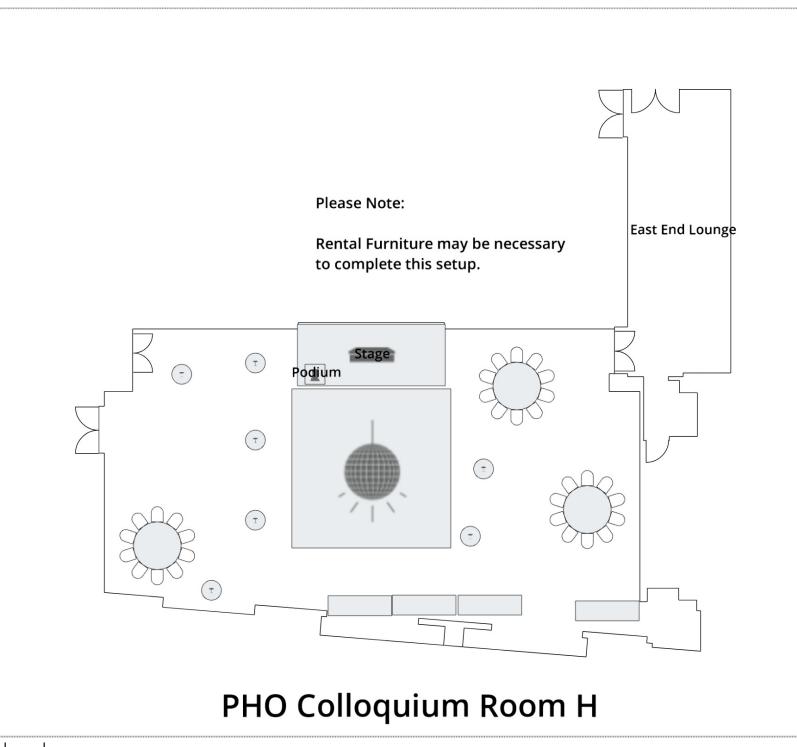

### **Please Note:**

Rental furniture may be necessary to complete this setup.

#### **Equipment List**

[14 Total Tables, 140 Total Chairs]

\$

**140** 1.92' X 1.5' Banquet

14 72" Round

1 20' X 20' Dance Floor

1 2.5' X 2.5' Podium