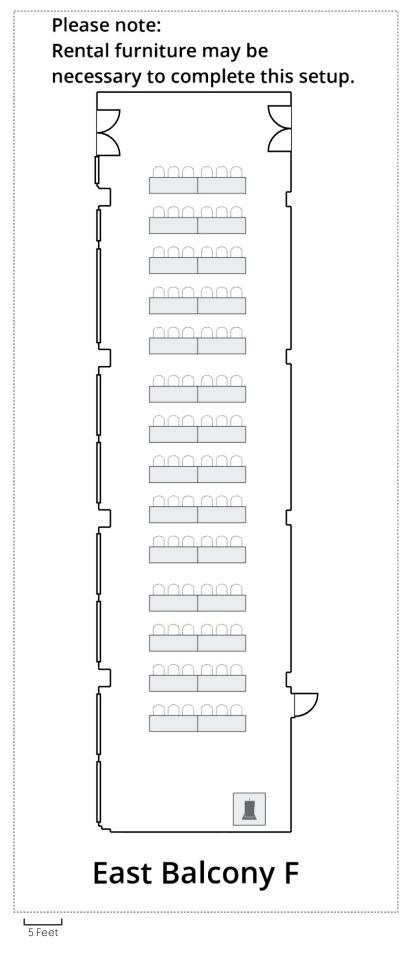

## **East Balcony**

- A As Is
- B Reception with limited seating

- C Standing Reception/Cocktail
- D Buffet
- E Seated Meal
- F Classroom