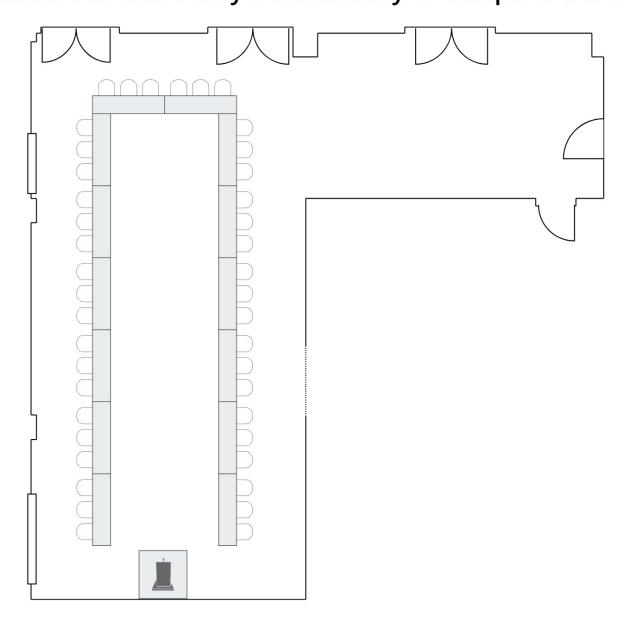

## **Terrace Lounge**

- A As Is Empty
- B Lecture with panel and food tables (90 max)
- C Lecture with panel (90 max)
- D Buffet with panel
- E Reception no seating
- F Reception with seating
- G Networking/Reception
- H Buffet with Bar
- I Seated Meal with Bar
- J Reception
- K Reception no seating
- L Classroom (Max)
- M U Shape for 40
- N U Shaper for 30 with buffet
- O Boardroom for 18
- P Open square for 30 with buffet
- Q Lecture with Buffet