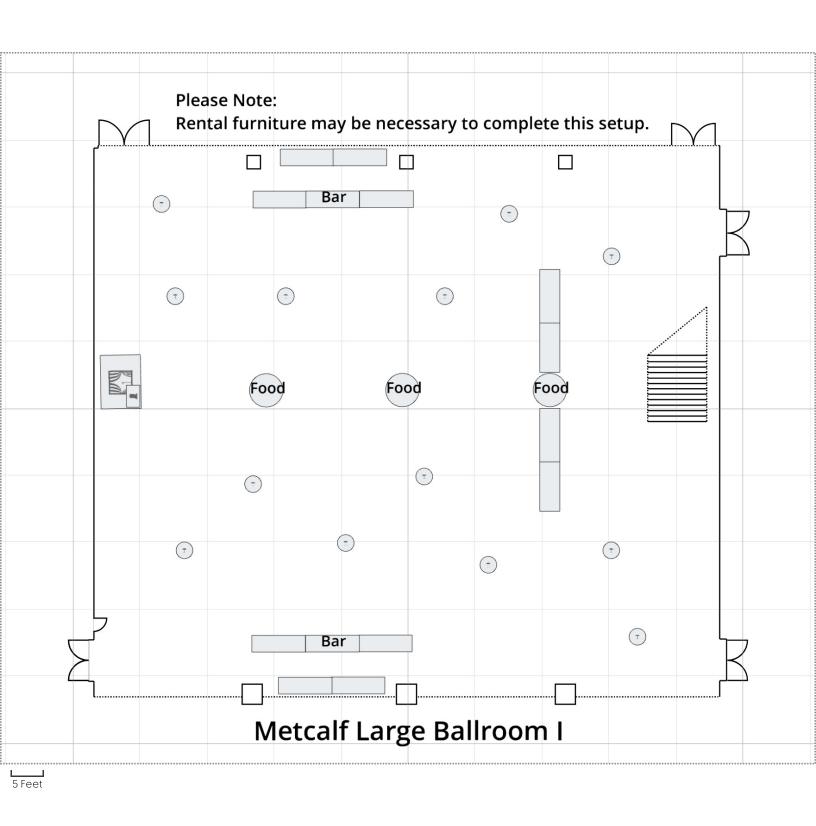

#### Metcalf Large Ballroom

- A Performance with dance floor and seated meal
- B Career Fair
- C Lecture with Stage
- D Lecture with seated meal and stage
- E Seated Meal with Stage
- F Fashion Show/Performance
- G Cocktail Reception with Dance Floor
- H Reception with limited seating
- I Reception no seating
- I Max seated meal
- K Max buffet