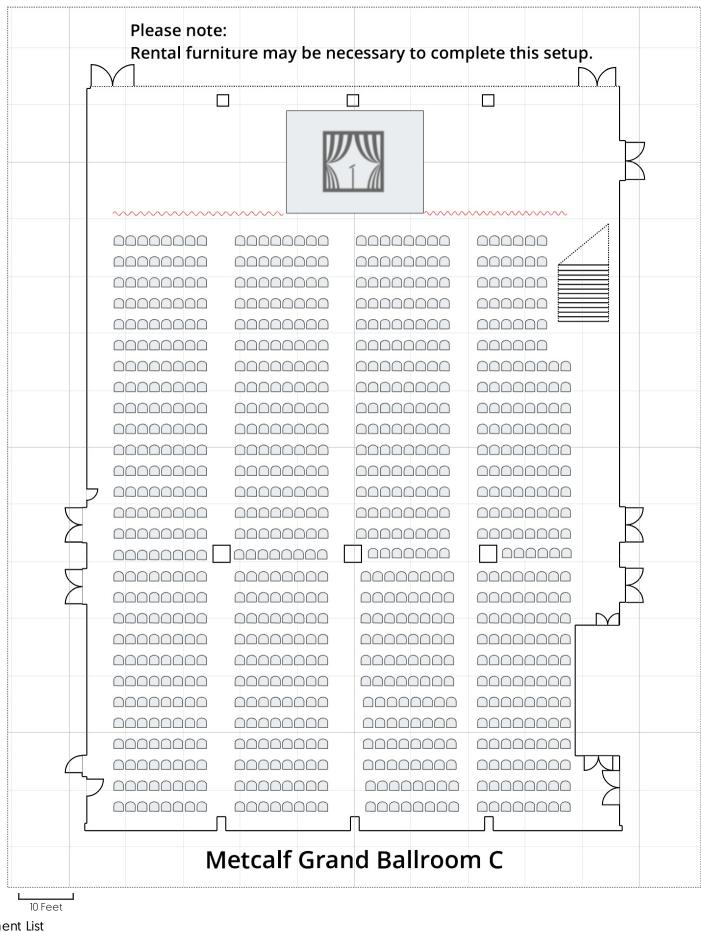

#### Metcalf Grand Ballroom

- A Buffet and Reception with Dance Floor and Stage
- B Seated Meal and Reception with Dance Floor and Stage
- C Lecture with Stage (Max)
- D Lecture and Reception with stage
- E Fashion Show/Performance with buffet and reception
- F- Hackathon
- G Reception with limited seating
- H Max seated meal
- I Max buffet

200 1.38' X 1.38' Banquet

13 8' X 36" Rectangle

2 20.83' X 0.33' Drape

1 18' X 24' Stage

96 1.75' X 1.75' Banquet 20 72" Round

8 2.5' High Boy

1 8' X 24' Stage

(71 Total Tables, 600 Total Chairs)