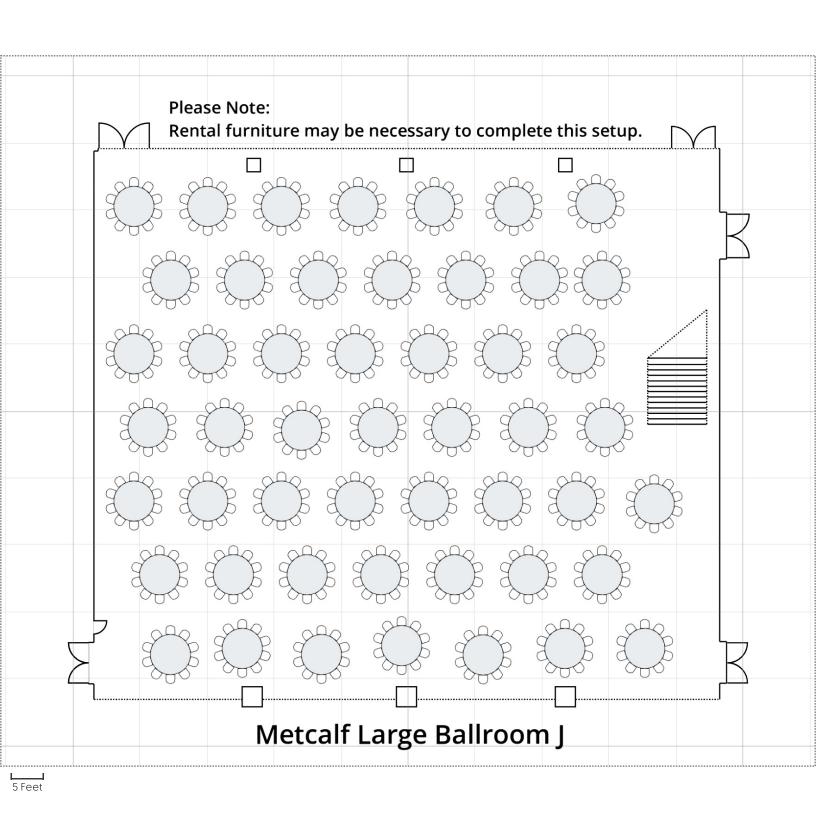

#### Metcalf Large Ballroom

- A Performance with dance floor and seated meal
- B Career Fair
- C Lecture with Stage
- D Lecture with seated meal and stage
- E Seated Meal with Stage
- F Fashion Show/Performance
- G Cocktail Reception with Dance Floor
- H Reception with limited seating
- I Reception no seating
- I Max seated meal
- K Max buffet