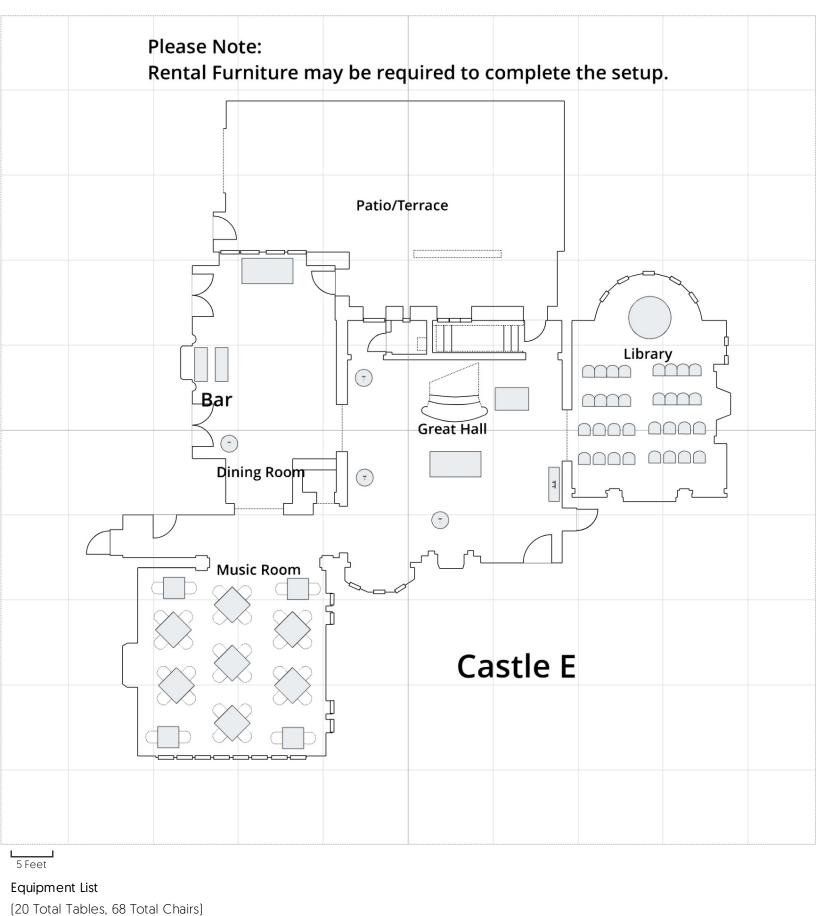

## Castle

- A Buffet for 40 with reception
- B Square for 18 with buffet
- C Reception limited seating for 125
- D Seated for 64 (Max)
- E Lecture for 30 with reception

3 8' X 36" Rectangle

1 2.39' X 2.69' Rectangle

(1 Total Tables, 72 Total Chairs)

**72** 1.67' X 1.67' Banquet

 $\stackrel{\bigcirc}{\downarrow}$ 

1 2.5' High Boy

1 1.88' X 2.3' Rectangle

[2 Total Tables, 122 Total Chairs]