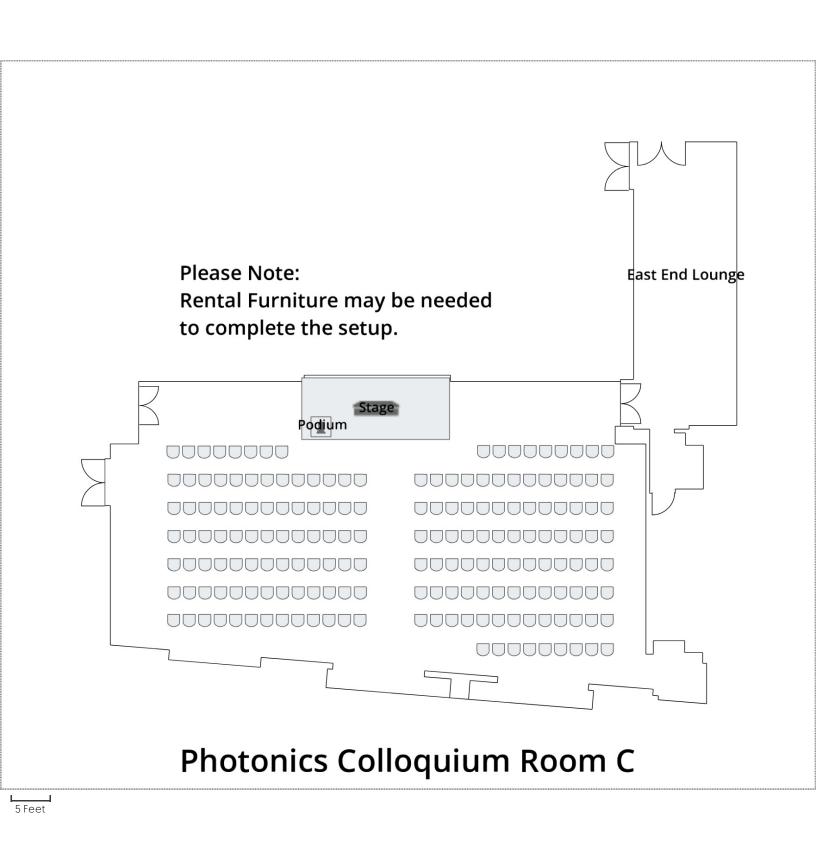

64 Total Chairs]

64 1.38' X 1.38' Banquet

2 4' X 18" Rectangle

1 2.67' X 3.94' Rectangle

9 60" Round **3** 2.5' High Boy

2 3' X 48" Rectangle 1 4' X 1.25' Bench



1 6' X 36" Rectangle



**36** 1.38' X 1.38' Banquet

**32** 1.42' X 1.42' Banquet

7 36" Square 4 2' High Boy 4 30" Square

2 6' X 36" Rectangle

2 4' X 18" Rectangle

1 4' X 1.25' Bench

1 2.67' X 3.94' Rectangle

1 60" Round



### Photonics Colloquium Room A

5 Feet

#### **Equipment List**

(15 Total Tables, 110 Total Chairs)

110 1.38' X 1.38' Banquet

PHO Colloquium Room A for SAO Handbook - PHO Colloquium Room - June 1, 2023 at 12:00 PM

4 8' X 30" Rectangle





(5 Total Tables, 164 Total Chairs)

160 1.54' X 1.54' Banquet4 1.38' X 1.38' Banquet

4

3 8' X 36" Rectangle2 6' X 36" Rectangle



1 2.5' X 2.5' Podium



(0 Total Tables, 182 Total Chairs)

182 1.5

182 1.54' X 1.54' Banquet

Ė

1 2.5' X 2.5' Podium



### Photonics Colloquium Room D

5 Feet

#### **Equipment List**

(18 Total Tables, 164 Total Chairs)

16 72" Round

**164** 1.38' X 1.38' Banquet

4

2 8' X 36" Rectangle1 2.5' X 2.5' Podium





## Photonics Colloquium Room E

5 Feet

#### **Equipment List**

[21 Total Tables, 84 Total Chairs]

21 30" Round

**%** 

**84** 1.38' X 1.38' Banquet

Ė

1 2.5' X 2.5' Podium





## Photonics Colloquium Room F

5 Feet

#### **Equipment List**

[14 Total Tables, 140 Total Chairs]

\$

**140** 1.92' X 1.5' Banquet

14 72" Round

1 20' X 20' Dance Floor

1 2.5' X 2.5' Podium





### Photonics Colloquium Room G

5 Feet

#### **Equipment List**

[16 Total Tables, 120 Total Chairs]

\$

120 1.92' X