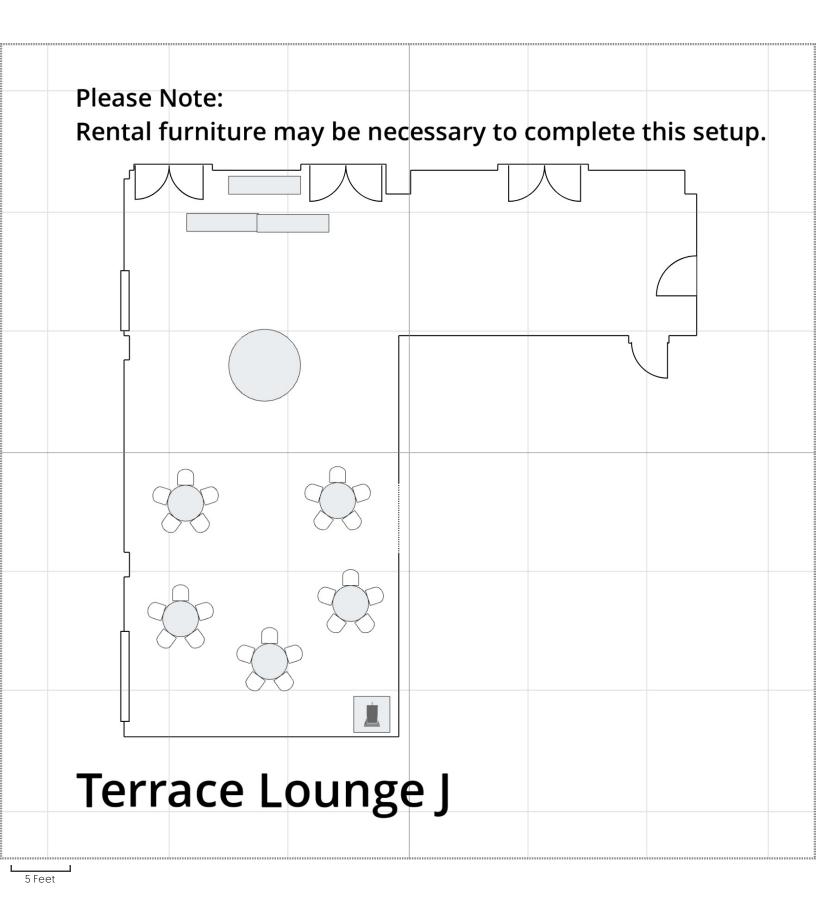

## **Terrace Lounge**

- A As Is Empty
- B Lecture with panel and food tables (90 max)
- C Lecture with panel (90 max)
- D Buffet with panel
- E Reception no seating
- F Reception with seating
- G Networking/Reception
- H Buffet with Bar
- I Seated Meal with Bar
- J Reception
- K Reception no seating
- L Classroom (Max)
- M U Shape for 40
- N U Shaper for 30 with buffet
- O Boardroom for 18
- P Open square for 30 with buffet
- Q Lecture with Buffet

A

20 1.92' X 1.5' Banquet6 1.38' X 1.38' Banquet

3 8' X 36" Rectangle1 2.5' High Boy

1 1.88' X 2.3' Rectangle

[7 Total Tables, 60 Total Chairs]

20 1.92' X 1.5' Banquet

**40** 1.38' X 1.38' Banquet

4 72" Round