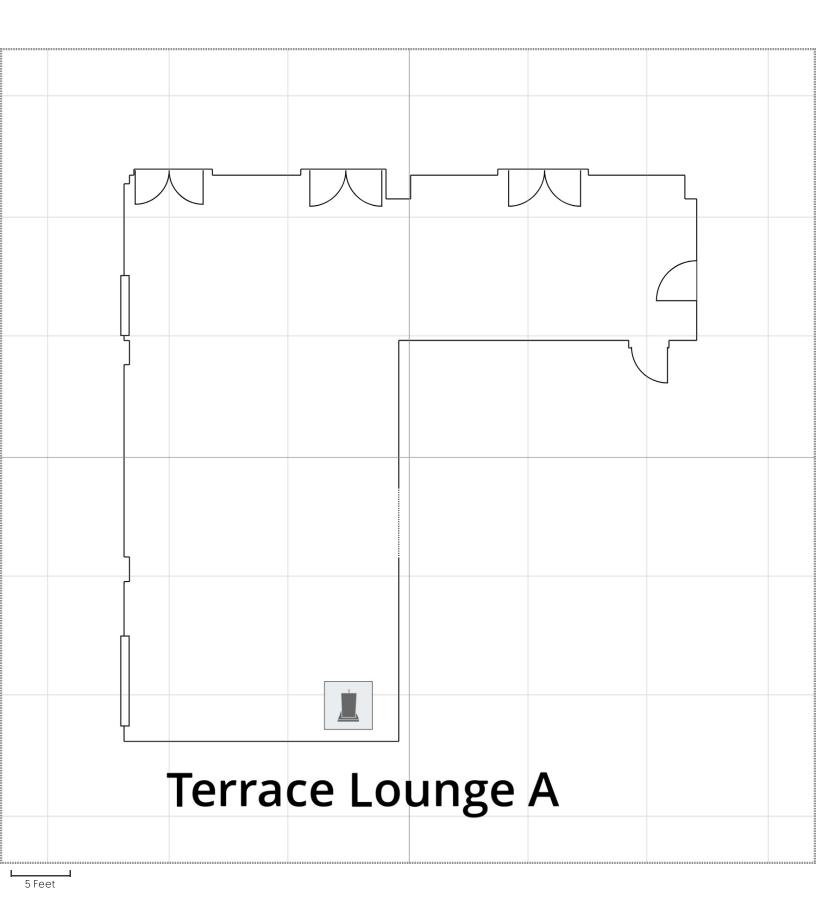

## **Terrace Lounge**

- A As Is Empty
- B Lecture with panel and food tables (90 max)
- C Lecture with panel (90 max)
- D Buffet with panel
- E Reception no seating
- F Reception with seating
- G Networking/Reception
- H Buffet with Bar
- I Seated Meal with Bar
- J Reception
- K Reception no seating
- L Classroom (Max)
- M U Shape for 40
- N U Shaper for 30 with buffet
- O Boardroom for 18
- P Open square for 30 with buffet
- Q Lecture with Buffet

### Please Note: Rental Furniture may be necessary to complete this setup.