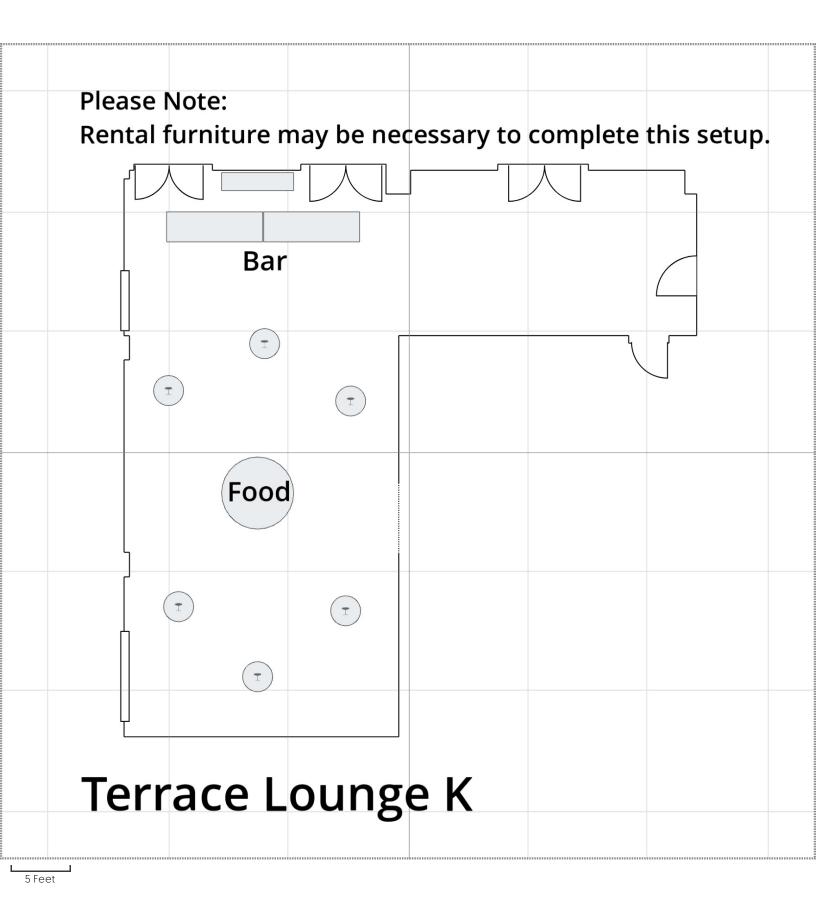

## **Terrace Lounge**

- A As Is Empty
- B Lecture with panel and food tables (90 max)
- C Lecture with panel (90 max)
- D Buffet with panel
- E Reception no seating
- F Reception with seating
- G Networking/Reception
- H Buffet with Bar
- I Seated Meal with Bar
- J Reception
- K Reception no seating
- L Classroom (Max)
- M U Shape for 40
- N U Shaper for 30 with buffet
- O Boardroom for 18
- P Open square for 30 with buffet
- Q Lecture with Buffet

### **Please Note:**

Rental furniture may be necessary to complete this setup.