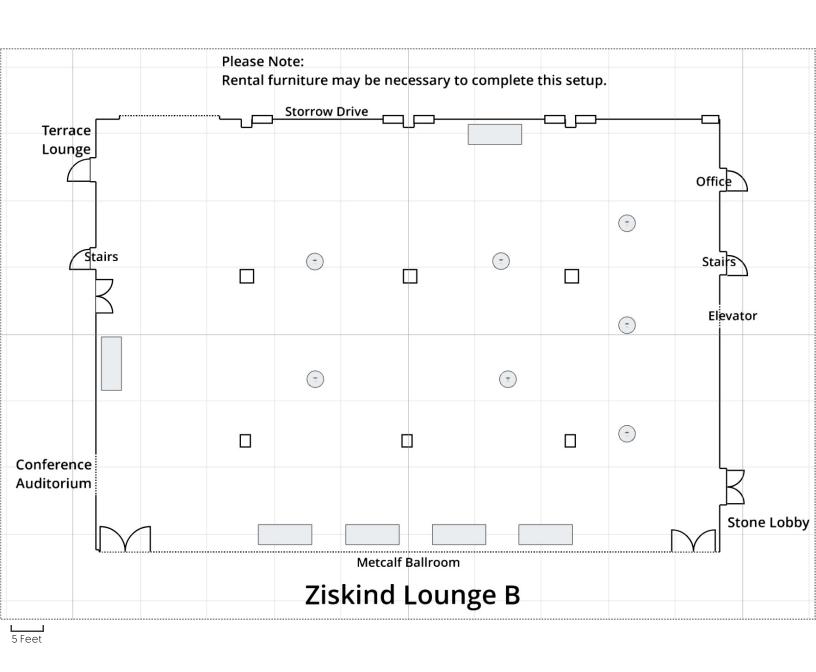

## **Ziskind Lounge**

- A As Is with Lounge Furniture
- B Reception with existing furniture
- C Career Fair/Info Session with some existing furniture

### **Please Note:**

Rental furniture may be necessary to complete this setup.