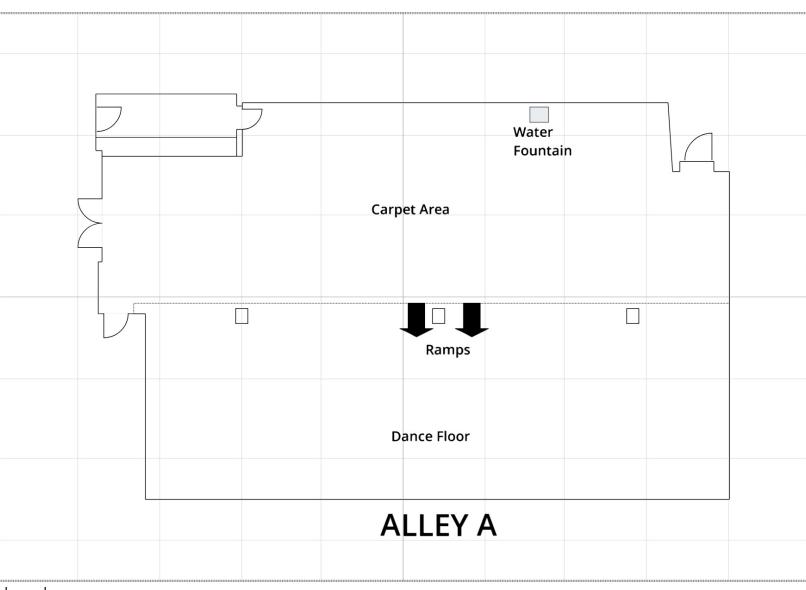

## Alley

- A As Is
- B Buffet
- C Hackathon
- D Lecture with Buffet
- E Lecture on carpet
- F Lecture for 120 on dance floor