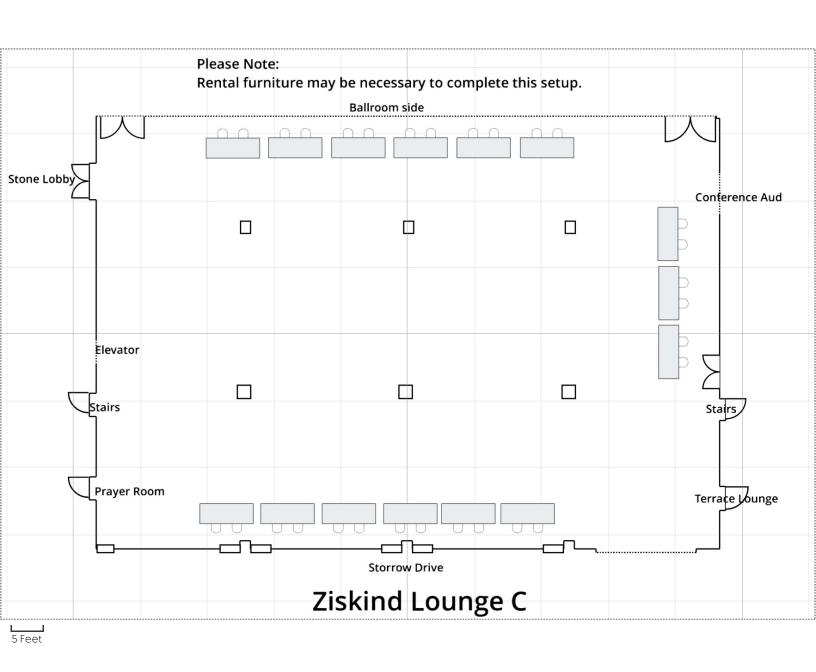

## **Ziskind Lounge**

- A As Is with Lounge Furniture
- B Reception with existing furniture
- C Career Fair/Info Session with some existing furniture

### Please Note: Rental Furniture may be necessary to complete this setup.