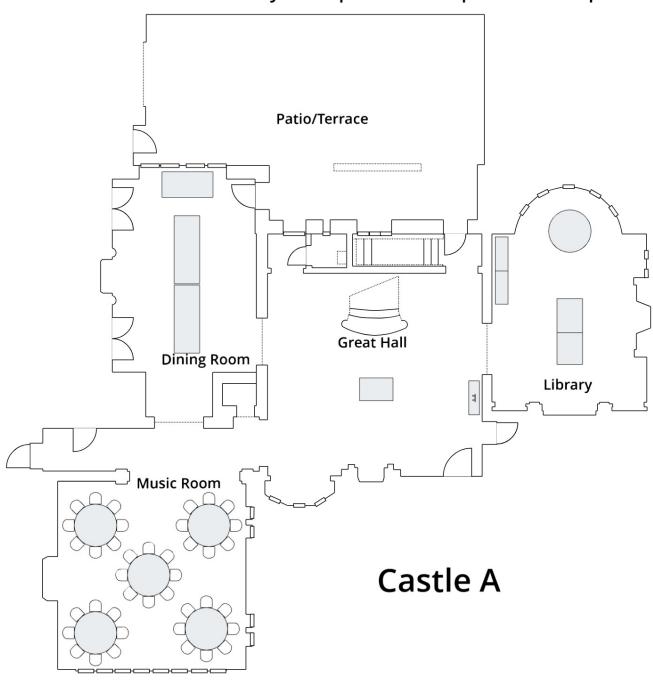

## Castle

- A Buffet for 40 with reception
- B Square for 18 with buffet
- C Reception limited seating for 125
- D Seated for 64 (Max)
- E Lecture for 30 with reception

## **Equipment List**

[16 Total Tables, 120 Total Chairs]

**%** 

120 1.38' X 1.38' Banquet

12 72" Round

4 8' X 36" Rectangle

1 2.39' X 2.69' Rectangle

[4 Total Tables, 26 Total Chairs]