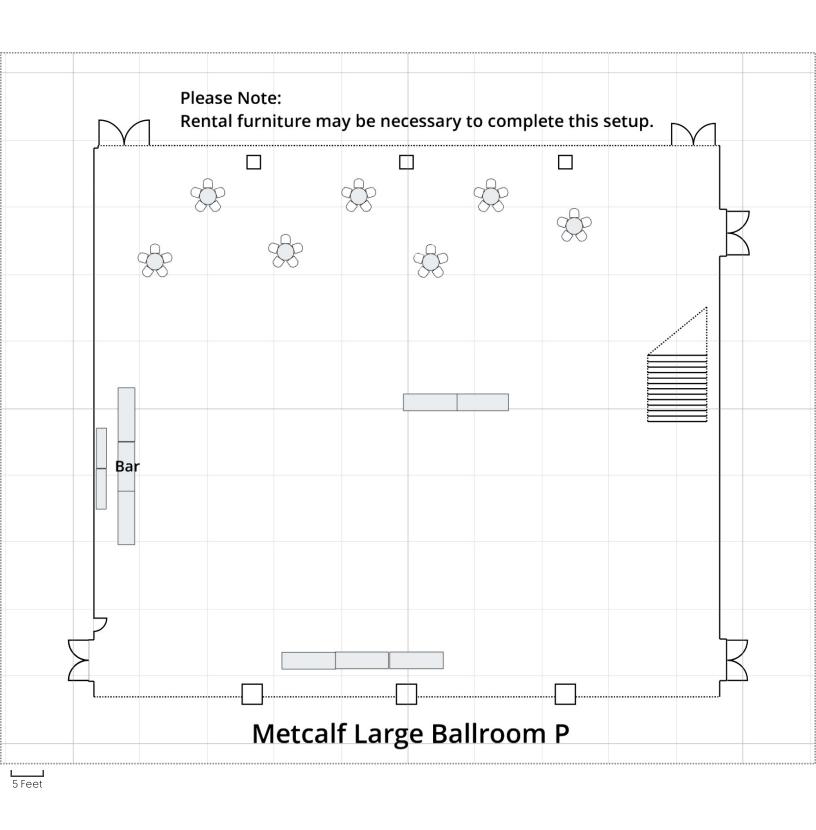

#### Metcalf Large Ballroom

- A Performance with dance floor and seated meal
- B Career Fair
- C Lecture with Stage
- D Lecture with seated meal and stage
- E Seated Meal with Stage
- F Fashion Show/Performance
- G Cocktail Reception with Dance Floor
- H Reception with limited seating
- I Reception no seating
- I Max seated meal
- K Max buffet

### **Please Note:**

Rental furniture may be necessary to complete this setup.