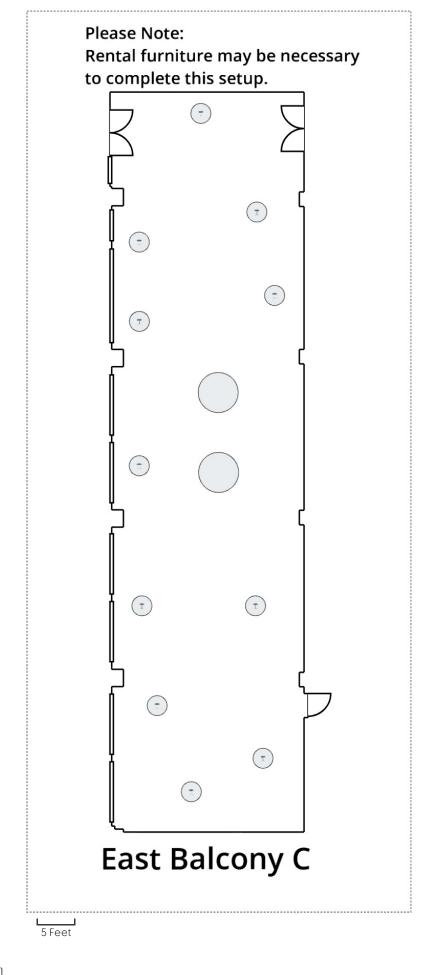

## **East Balcony**

- A As Is
- B Reception with limited seating

- C Standing Reception/Cocktail
- D Buffet
- E Seated Meal
- F Classroom