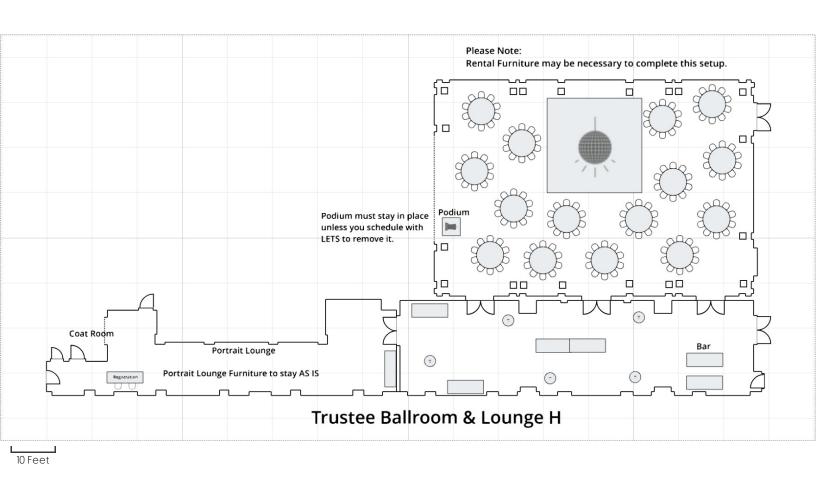

## Trustee Ballroom & Lounge

- A U Shape for 48 with buffet and reception
- B Reception and Buffet for 180
- C Seated dinner no lounge
- D Lecture for 280 no lounge (Max)

- E Plated Dinner in Lounge Only (No Ballroom)
- F Classroom for 130 with buffet
- G Lecture for 280 with reception
- H Buffet with Dance Floor 150 MAX
- I Lecture for 84 with Buffet

### **Please Note:**

Rental furniture may be necessary to complete this setup.