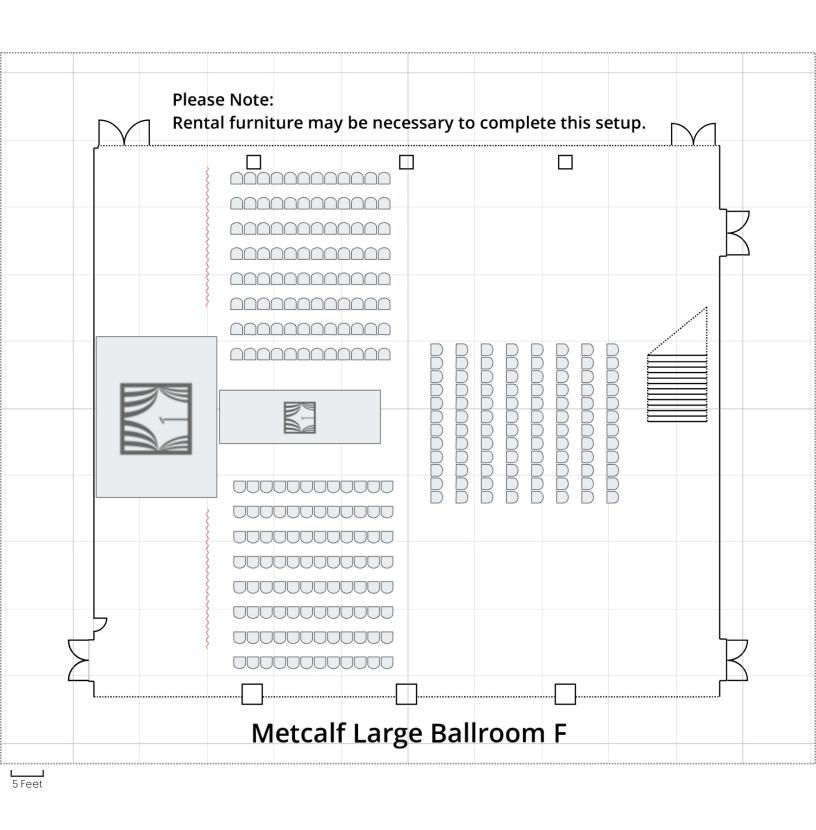

#### Metcalf Large Ballroom

- A Performance with dance floor and seated meal
- B Career Fair
- C Lecture with Stage
- D Lecture with seated meal and stage
- E Seated Meal with Stage
- F Fashion Show/Performance
- G Cocktail Reception with Dance Floor
- H Reception with limited seating
- I Reception no seating
- I Max seated meal
- K Max buffet

1 30' X 30' Dance Floor

(0 Total Tables, 881 Total Chairs)

[17 Total Tables, 312 Total Chairs]

312 1.75' X 1.75' Banquet13 8' X 36" Rectangle

 $\bigcirc$ 

4 2.5' High Boy

1 18' X 24' Stage

[41 Total Tables, 296 Total Chairs]