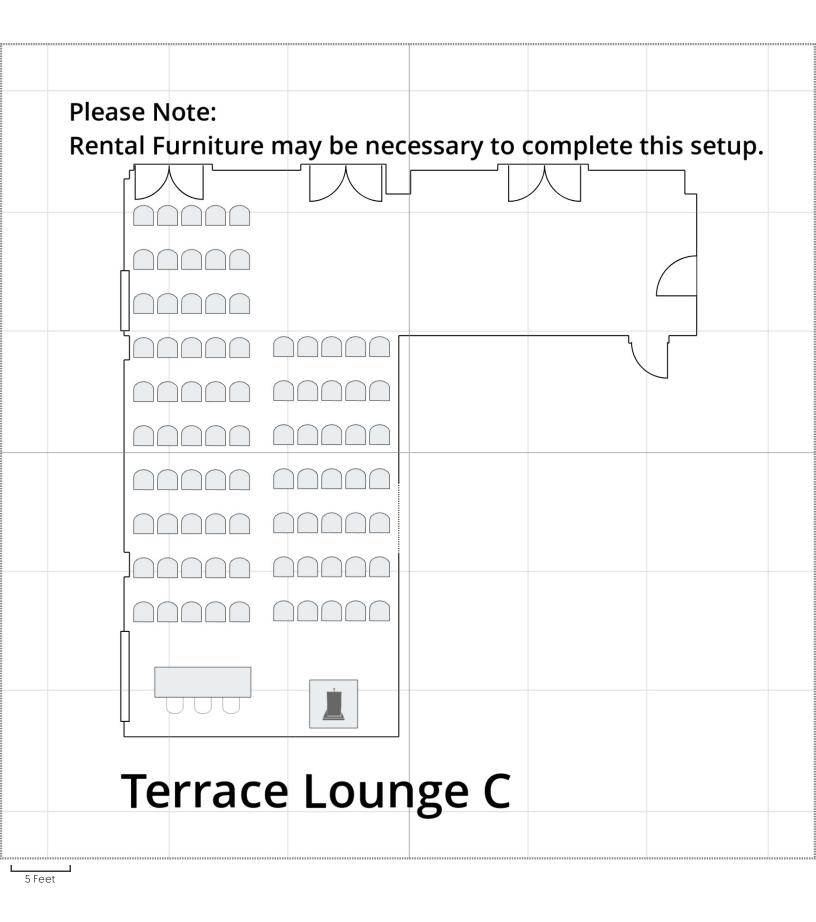

## **Terrace Lounge**

- A As Is Empty
- B Lecture with panel and food tables (90 max)
- C Lecture with panel (90 max)
- D Buffet with panel
- E Reception no seating
- F Reception with seating
- G Networking/Reception
- H Buffet with Bar
- I Seated Meal with Bar
- J Reception
- K Reception no seating
- L Classroom (Max)
- M U Shape for 40
- N U Shaper for 30 with buffet
- O Boardroom for 18
- P Open square for 30 with buffet
- Q Lecture with Buffet

## **Equipment List**

[16 Total Tables, 120 Total Chairs]

**%** 

120 1.38' X 1.38' Banquet

12 72" Round

4 8' X 36" Rectangle

1 2.39' X 2.69' Rectangle

[4 Total Tables, 26 Total Chairs]