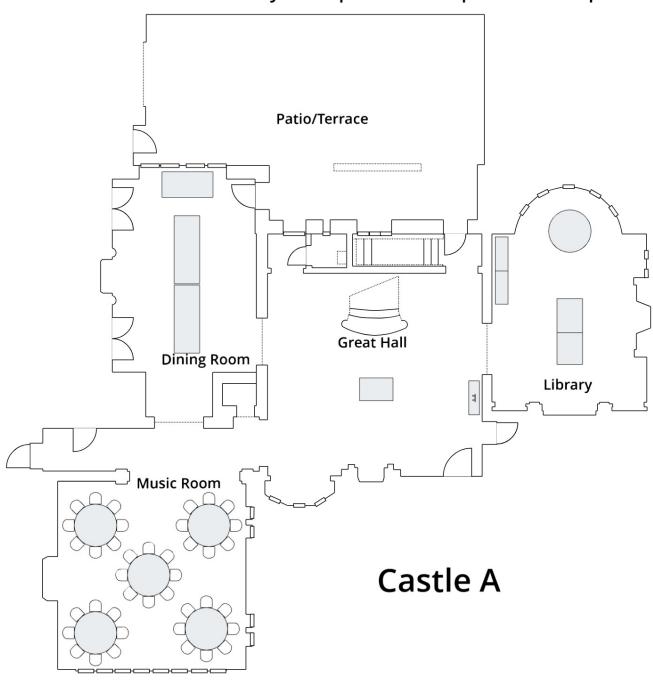

## Castle

- A Buffet for 40 with reception
- B Square for 18 with buffet
- C Reception limited seating for 125
- D Seated for 64 (Max)
- E Lecture for 30 with reception

# Please Note: Rental furniture may be necessary to complete this setup. **Terrace** Dining Room Library **Great Hall** Close Library door if not Castle B 5 Feet **Equipment List** (22 Total Tables, 18 Total Chairs) 18 1.38' X 1.38' Banquet 3 6' X 36" Rectangle 1 2.67' X 3.94' Rectangle 8 36" Square 2 4' X 18" Rectangle 1 4.4' X 2.2' Rectangle

2 3' X 48" Rectangle

1 60" Round

6 30" Square

[24 Total Tables, 36 Total Chairs]

**36** 1.38' X 1.38' Banquet 7 36" Square

2 3' X 48" Rectangle

1 6' X 36" Rectangle

1 60" Round