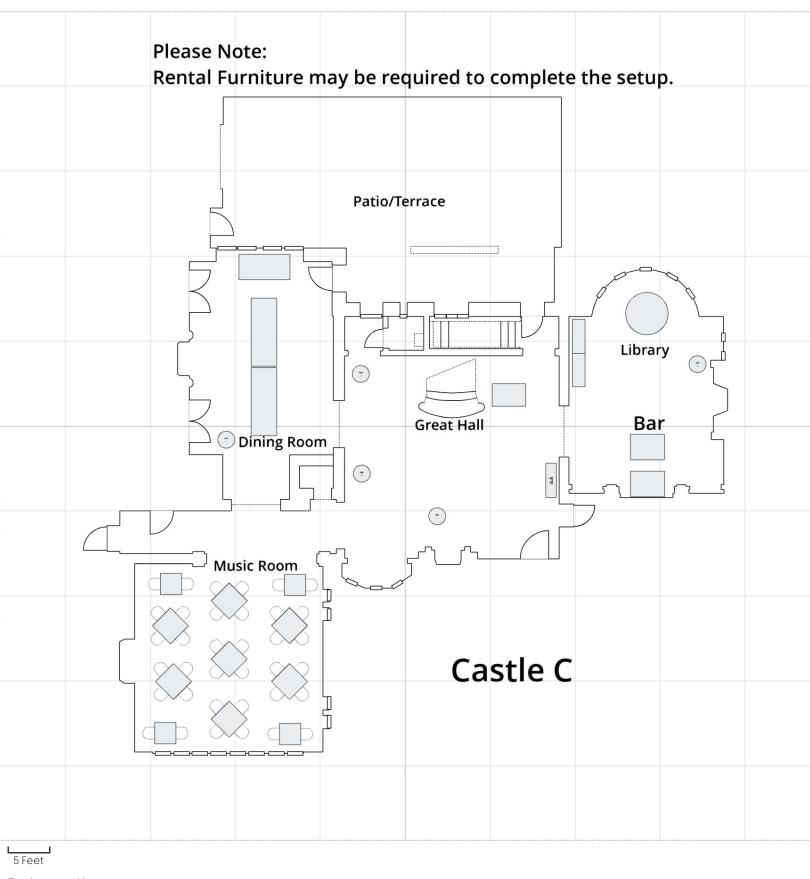

### Please Note: Rental Furniture may be required to complete the setup.

5 Feet

**Equipment List** 

[13 Total Tables, 40 Total Chairs]

40 1.38' X 1.38' Banquet

2 4' X 18" Rectangle

1 6' X 36" Rectangle

6 60" Round 2 3' X 48" Rectangle

2 8' X 36" Rectangle 1 4' X 1.25' Bench

1 2.67' X 3.94' Rectangle