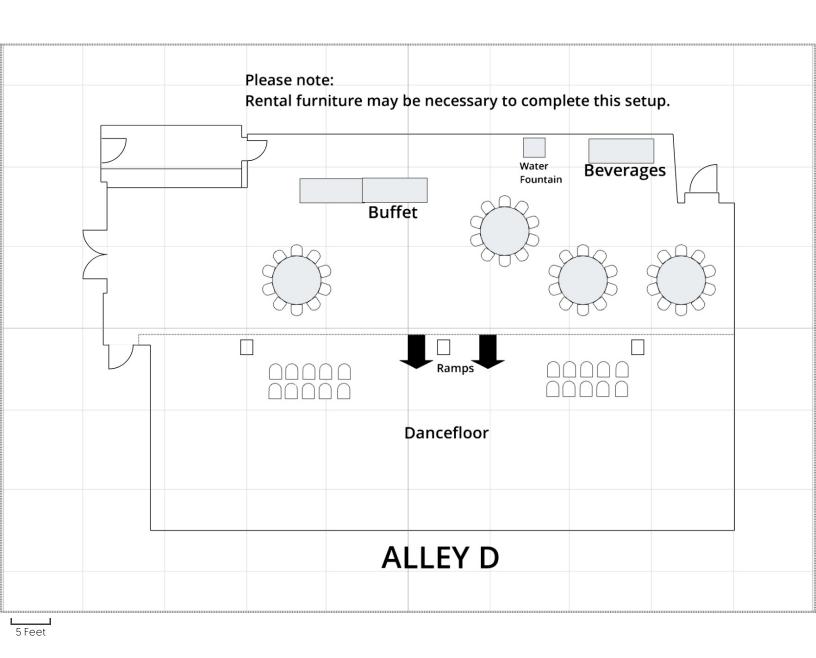

## Alley

- A As Is
- B Buffet
- C Hackathon
- D Lecture with Buffet
- E Lecture on carpet
- F Lecture for 120 on dance floor