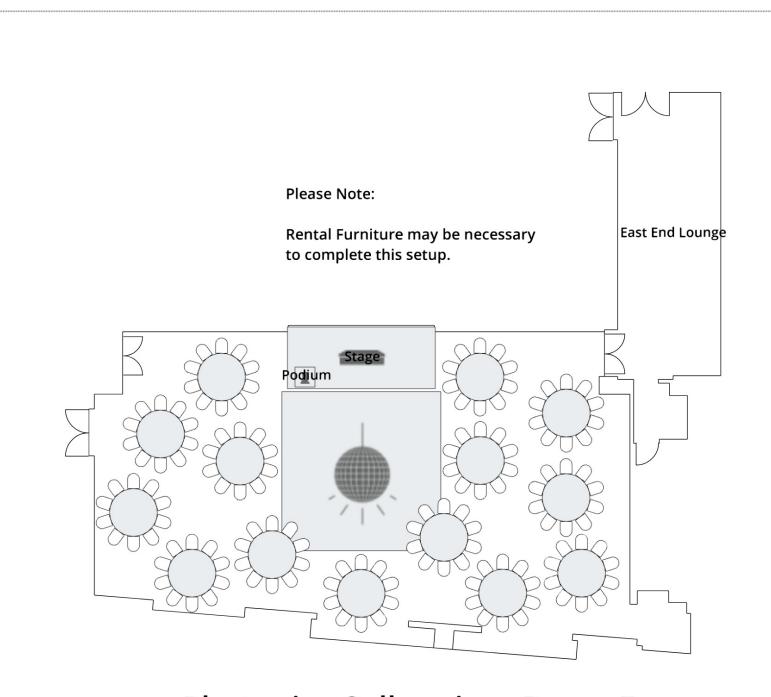

### Photonics Colloquium Room G

5 Feet

#### **Equipment List**

[16 Total Tables, 120 Total Chairs]

\$

120 1.92' X 1.5' Banquet12 72" Round

4 8' X 30" Rectangle

1 2.5' X 2.5' Podium

5 Feet