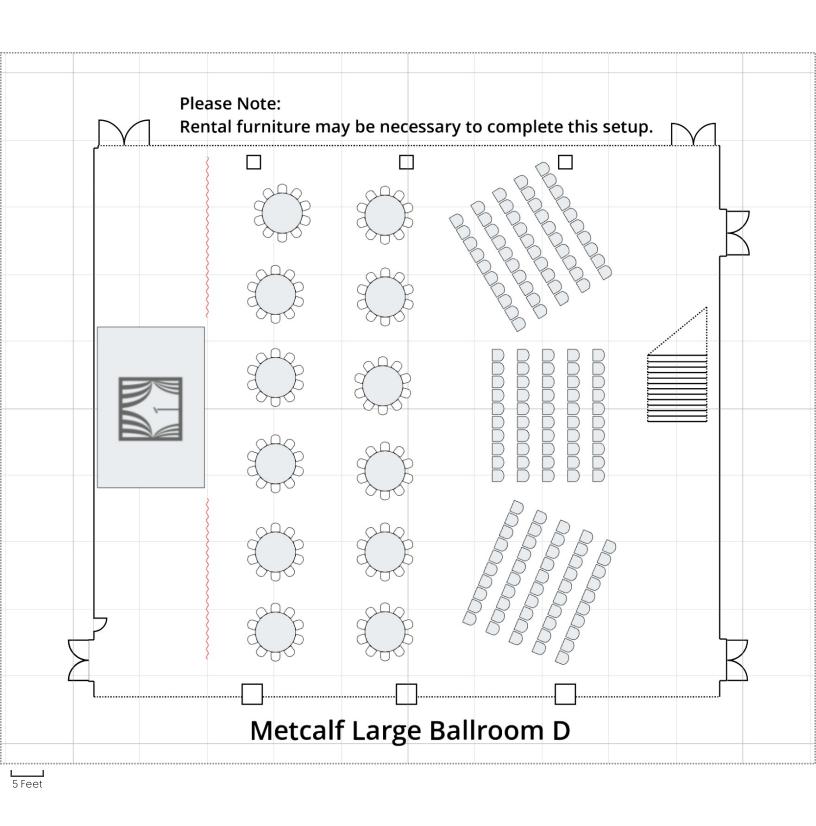

#### Metcalf Large Ballroom

- A Performance with dance floor and seated meal
- B Career Fair
- C Lecture with Stage
- D Lecture with seated meal and stage
- E Seated Meal with Stage
- F Fashion Show/Performance
- G Cocktail Reception with Dance Floor
- H Reception with limited seating
- I Reception no seating
- I Max seated meal
- K Max buffet