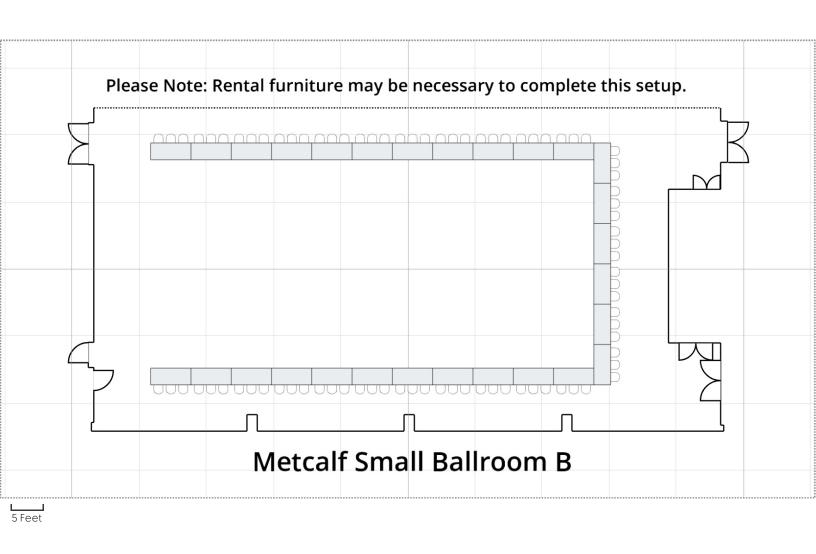

#### Metcalf Small Ballroom

- A Panel/Meeting
- B U Shape for 84
- C Classroom with Stage
- D Reception with limited seating
- E Reception with no seating
- F Buffet (Max)
- G Seated Meal (Max)
- H Lecture with Food