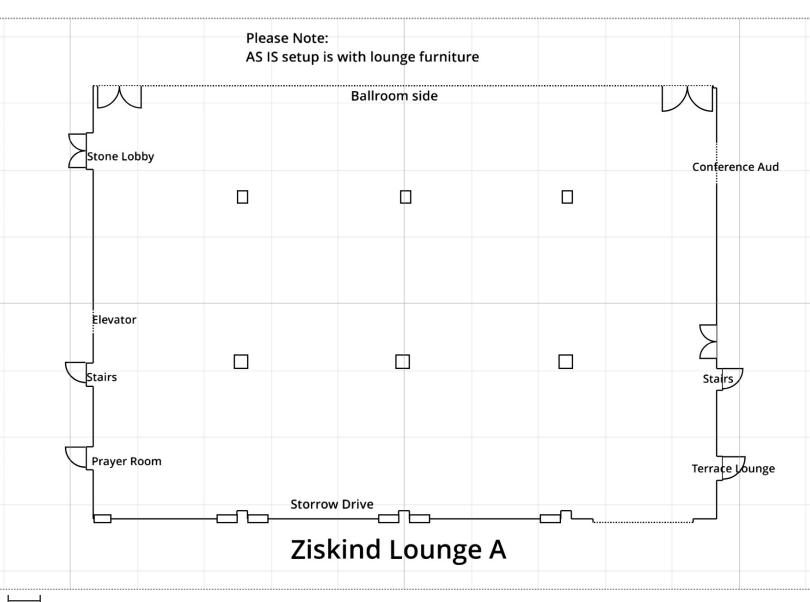

## **Ziskind Lounge**

- A As Is with Lounge Furniture
- B Reception with existing furniture
- C Career Fair/Info Session with some existing furniture

## **Please Note:** Furniture can not be moved/removed. Must use room AS IS

Academy Room - "As Is"

**Equipment List** 

(19 Total Tables, 36 Total Chairs)

**36** 1.38' X 1.38' Banquet 17 4' X 30" Rectangle