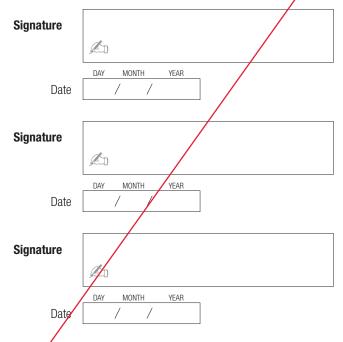

Signatures of **other persons** 16 years of age or older who are appointing or withdrawing the appointment of the same authorised recipient in relation to the same matter

We strongly advise that you keep a copy of this form for your records.