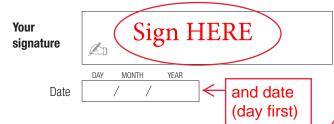

## Your declaration

29 Tick one only

I declare that I have appointed the authorised recipient named in Question 14 of this form to receive all documents relating to the matter indicated in Question 12 on my behalf.

I understand that future correspondence from the department will be sent to the last address that I have provided in Question 22, 23 or 24.

I will inform the department of any changes to my address for correspondence.

### I declare that:

- I have read the information contained in form 1442i Privacy notice.
- I understand the department may collect, use and disclose my personal information (including biometric information and other sensitive information) as outlined in form 1442i Privacy notice.