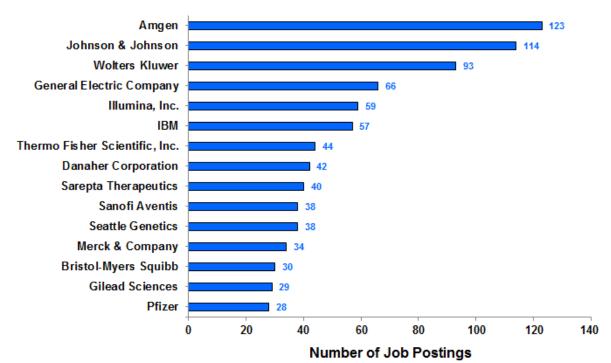

D-WV | 330          |
| Los Angeles-Long Beach-Anaheim, CA           | 319          |
| Chicago-Naperville-Elgin, IL-IN-WI           | 309          |
| San Diego-Carlsbad, CA                       | 246          |
| Seattle-Tacoma-Bellevue, WA                  | 204          |
| Oxnard-Thousand Oaks-Ventura, CA             | 178          |
| Denver-Aurora-Lakewood, CO                   | 137          |
| Atlanta-Sandy Springs-Roswell, GA            | 133          |
| Dallas-Fort Worth-Arlington, TX              | 133          |
| Trenton, NJ                                  | 133          |
| San Jose-Sunnyvale-Santa Clara, CA           | 129          |

Communication

## Number of Jobs Postings in Search: 3,095

#### Top Job Titles: Communication



#### **Top Employers: Communication**



15

#### Specialized (Hard) Skills: Communication



#### Baseline (Soft) Skills: Communication



#### **Computer Skills: Communication**



Job Postings by Year: Communication



## High Demand Areas: Communication



| Metro Area                                   | Job Postings |
|----------------------------------------------|--------------|
| Boston-Cambridge-Nashua, MA-NH               | 536          |
| New York-Newark-Jersey City, NY-NJ-PA        | 355          |
| San Francisco-Oakland-Hayward, CA            | 284          |
| Philadelphia-Camden-Wilmington, PA-NJ-DE-MD  | 145          |
| San Diego-Carlsbad, CA                       | 143          |
| Oxnard-Thousand Oaks-Ventura, CA             | 142          |
| Los Angeles-Long Beach-Anaheim, CA           | 118          |
|