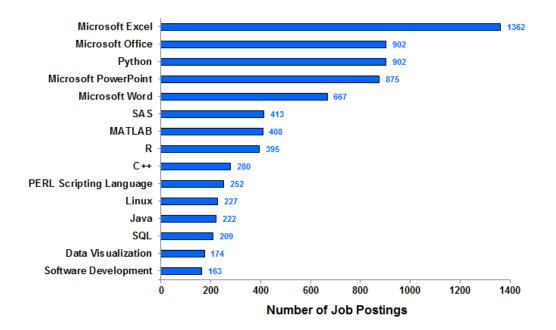

ton-Arlington-Alexandria, DC-VA-MD-WV | 100          |
| San Jose-Sunnyvale-Santa Clara, CA           | 98           |
| Seattle-Tacoma-Bellevue, WA                  | 79           |
| Chicago-Naperville-Elgin, IL-IN-WI           | 74           |
| Trenton, NJ                                  | 70           |
| Durham-Chapel Hill, NC                       | 39           |
| Miami-Fort Lauderdale-West Palm Beach, FL    | 33           |
| Columbus, OH                                 | 30           |

Industry Research

## Number of Jobs Postings in Search: 13,371

#### Top Job Titles: Industry Research



#### Top Employers: Industry Research



#### Specialized (Hard) Skills: Industry Research



#### Baseline (Soft) Skills: Industry Research



#### **Computer Skills: Industry Research**



#### Job Postings by Year: Industry Research



### High Demand Areas: Industry Research



| Metro Area                                   | Job Postings |
|----------------------------------------------|--------------|
| Boston-Cambridge-Nashua, MA-NH               | 2,164        |
| San Francisco-Oakland-Hayward, CA            | 1,681        |
| New York-Newark-Jersey City, NY-NJ-PA        | 1,103        |
| Washington-Arlington-Alexandria, DC-VA-MD-WV | 692          |
| Philadelphia-Camden-Wilmington, PA-NJ-DE-MD  | 645          |
| San Diego-Carlsbad, CA                       | 630          |
| Chicago-Naperville-Elgin, IL-IN-WI           | 382          |
| San Jose-Sunnyvale-Santa Clara, CA           | 339          |
| Los Angeles-Long Beach-Anaheim, CA           | 282          |
|