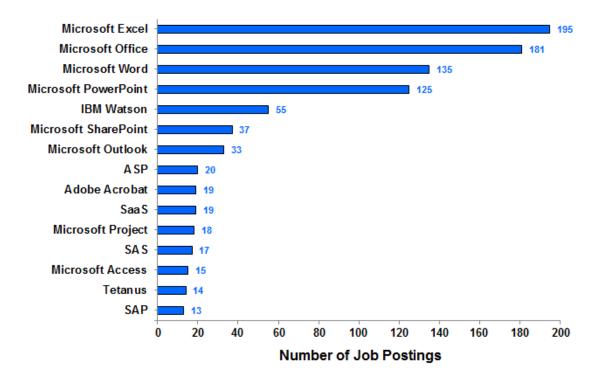

| 630          |
| Chicago-Naperville-Elgin, IL-IN-WI           | 382          |
| San Jose-Sunnyvale-Santa Clara, CA           | 339          |
| Los Angeles-Long Beach-Anaheim, CA           | 282          |
| Seattle-Tacoma-Bellevue, WA                  | 271          |
| San Diego-Carlsbad, CA                       | 249          |
| Chicago-Naperville-Elgin, IL-IN-WI           | 214          |
| San Jose-Sunnyvale-Santa Clara, CA           | 195          |
| Los Angeles-Long Beach-Anaheim, CA           | 172          |
| Seattle-Tacoma-Bellevue, WA                  | 157          |

Law

# Number of Jobs Postings in Search: 1,898

#### Top Job Titles: Law



#### Top Employers: Law



#### Specialized (Hard) Skills: Law



#### Baseline (Soft) Skills: Law



#### Computer Skills: Law



#### Job Postings by Year: Law



## High Demand Areas: Law



| Metro Area                                   | Job Postings |
|----------------------------------------------|--------------|
| Boston-Cambridge-Nashua, MA-NH               | 313          |
| New York-Newark-Jersey City, NY-NJ-PA        | 242          |
| San Francisco-Oakland-Hayward, CA            | 233          |
| Philadelphia-Camden-Wilmington, PA-NJ-DE-MD  | 82           |
| Washington-Arlington-Alexandria, DC-VA-MD-WV | 79           |
| San Jose-Sunnyvale-Santa Clara, CA           | 62           |
| San Diego-Carlsbad, CA                       | 58           |
| Los Angeles-Long Beach-Anaheim, CA           | 57           |
| Chicago-Naperville-Elgin, IL-IN-WI           | 55           |
| Oxnard-Thousand Oaks-Ventura,