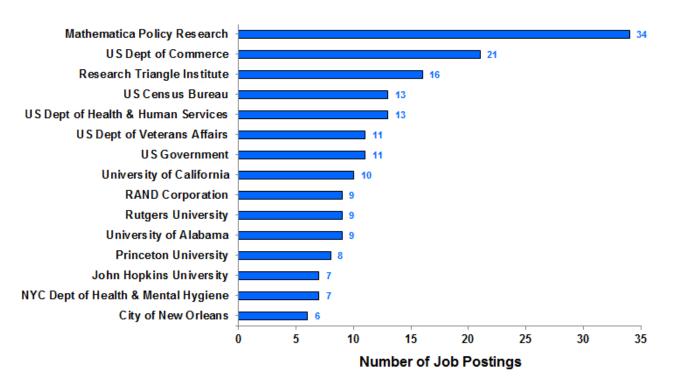

ton-Alexandria, DC-VA-MD-WV | 79           |
| San Jose-Sunnyvale-Santa Clara, CA           | 62           |
| San Diego-Carlsbad, CA                       | 58           |
| Los Angeles-Long Beach-Anaheim, CA           | 57           |
| Chicago-Naperville-Elgin, IL-IN-WI           | 55           |
| Oxnard-Thousand Oaks-Ventura, CA             | 49           |
| Raleigh, NC                                  | 39           |
| Seattle-Tacoma-Bellevue, WA                  | 33           |
| Trenton, NJ                                  | 27           |
| Durham-Chapel Hill, NC                       | 25           |
| Indianapolis-Carmel-Anderson, IN             | 25           |

Policy

## Number of Jobs Postings in Search: 673

#### Top Job Titles: Policy



#### **Top Employers: Policy**



#### Specialized (Hard) Skills: Policy



#### Baseline (Soft) Skills: Policy



#### Computer Skills: Policy



Job Postings by Year: Policy



## High Demand Areas: Policy



| Metro Area                                   | Job Postings |
|----------------------------------------------|--------------|
| Washington-Arlington-Alexandria, DC-VA-MD-WV | 118          |
| New York-Newark-Jersey City, NY-NJ-PA        | 48           |
| Boston-Cambridge-Nashua, MA-NH               | 44           |
| San Francisco-Oakland-Hayward, CA            | 41           |
| Chicago-Naperville-Elign, IL-IN-WI           | 32           |
| Baltimore-Colombia-Towson, MD                | 22           |
| Denver-Aurora-Lakewood, CO                   | 20           |
| Philadelphia-Camden-Wilmington, PA-NJ-DE-MD