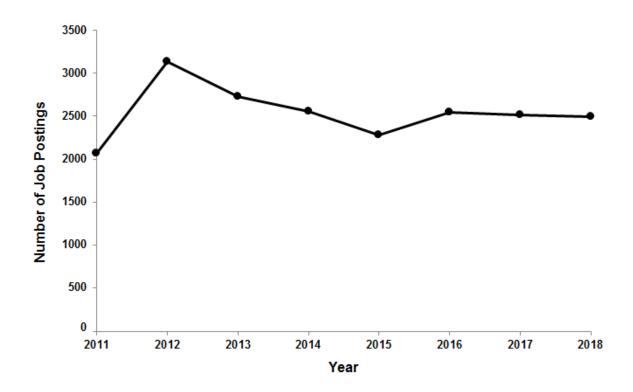

20           |
| Philadelphia-Camden-Wilmington, PA-NJ-DE-MD  | 19           |
| Seattle-Tacoma-Bellevue, WA                  | 18           |
| Trenton, NJ                                  | 18           |
| Durham-Chapel Hill, NC                       | 16           |
| Los Angeles-Long Beach-Anaheim, CA           | 16           |
| New Orleans-Metairie, LA                     | 16           |
| Detroit-Warren-Dearborn, MI                  | 10           |
| Tuscaloosa, AL                               | 9            |

Teaching

## Number of Jobs Postings in Search: 2,496

#### Top Job Titles: Teaching



#### Top Employers: Teaching



#### Specialized (Hard) Skills: Teaching



#### Baseline (Soft) Skills: Teaching



#### Computer Skills: Teaching



Job Postings by Year: Teaching



## High Demand Areas: Teaching



| Metro Area                                  | Job Postings |
|---------------------------------------------|--------------|
| New York-Newark-Jersey City, NY-NJ-PA       | 123          |
| Los Angeles-Long Beach-Anaheim, CA          | 94           |
| San Francisco-Oakland-Hayward, CA           | 89           |
| Phoenix-Mesa-Scottsdale, AZ                 | 81           |
| Chicago-Naperville-Elgin, IL-IN-WI          | 68           |
| Boston-Cambridge-Nashua, MA-NH              | 44           |
| Philadelphia-Camden-Wilmington, PA-NJ-DE-MD | 42           |
| Cincinnati, OH-KY-IN                        | 34           |
| Minneapolis-St. Paul-Bloomington, MN-WI     | 34           |
| Atlanta-Sandy Springs-Roswell, GA           | 33           |