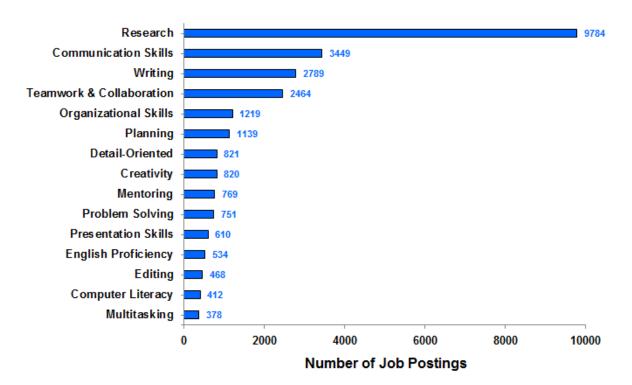

red credentials, skill demand, experience, location, etc.
- 2. View reports: top employers, top job titles, top job skills, education/credentials, job demand maps, job trends, etc.

#### Notes

All searches were performed such that the reported jobs require or request a PhD.

#### Caveats & Disclaimers

Date ranges are January 2018 - December 2018 for job searches.

As the data are generated through job advertisements, small and midsized companies hiring small numbers of employees might not be listed in "top employers" but should not be ruled out. Academic Research

Number of Jobs Postings in Search: 10,099

#### Top Job Titles: Academic Research



#### Top Employers: Academic Research



#### Specialized (Hard) Skills: Academic Research



#### Baseline (Soft) Skills: Academic Research



#### Computer Skills: Academic Research



#### Job Postings by Year: Academic Research



## High Demand Areas: Academic Research



| Metro Area                                  | Job Postings |
|---------------------------------------------|--------------|
| New York-Jersey City, NY-NJ-PA              | 566          |
| Los Angeles-Long Beach-Anaheim, CA          | 525          |
| Chicago-Naperville-Elgin, IL-IN-WI          | 482          |
| San Francisco-Oakland-Hayward, CA           | 362          |
| Boston-Cambridge-Nashua, MA-NH              | 350          |
| Seattle-Tacoma-Bellevue, WA                 | 290          |
| Durham-Chapel Hill, NC                      | 272          |
| Tucson, AZ                                  | 268          |
| Trenton, NJ