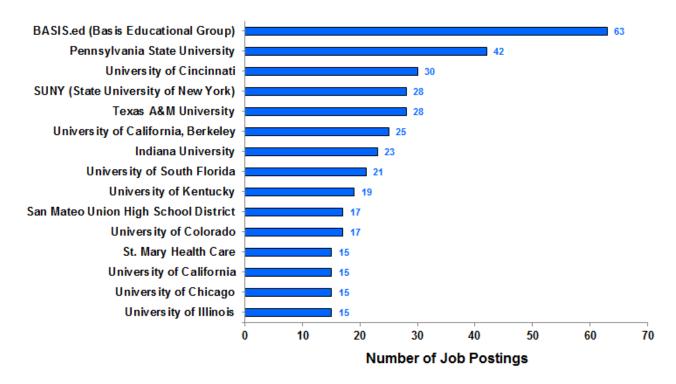

ign, IL-IN-WI           | 32           |
| Baltimore-Colombia-Towson, MD                | 22           |
| Denver-Aurora-Lakewood, CO                   | 20           |
| Philadelphia-Camden-Wilmington, PA-NJ-DE-MD  | 19           |
| Seattle-Tacoma-Bellevue, WA                  | 18           |
| Trenton, NJ                                  | 18           |
| Durham-Chapel Hill, NC                       | 16           |
| Los Angeles-Long Beach-Anaheim, CA           | 16           |
| New Orleans-Metairie, LA                     | 16           |
| Detroit-Warren-Dearborn, MI                  | 10           |
| Tuscaloosa, AL                               | 9            |

Teaching

## Number of Jobs Postings in Search: 2,496

#### Top Job Titles: Teaching



#### Top Employers: Teaching



#### Specialized (Hard) Skills: Teaching



#### Baseline (Soft) Skills: Teaching



#### Computer Skills: Teaching



Job Postings by Year: Teaching



## High Demand Areas: Teaching



| Metro Area                                  | Job Postings |
|---------------------------------------------|--------------|
| New York-Newark-Jersey City, NY-NJ-PA       | 123          |
| Los Angeles-Long Beach-Anaheim, CA          | 94           |
| San Francisco-Oakland-Hayward, CA           | 89           |
| Phoenix-Mesa-Scottsdale, AZ                 | 81           |
| Chicago-Naperville-Elgin, IL-IN-WI          | 68           |
| Boston-Cambridge-Nashua, MA-NH              | 44           |
| Philadelphia-Camden-Wilmington, PA-NJ-DE-MD | 42           |
| Cincinnati, OH-KY-IN