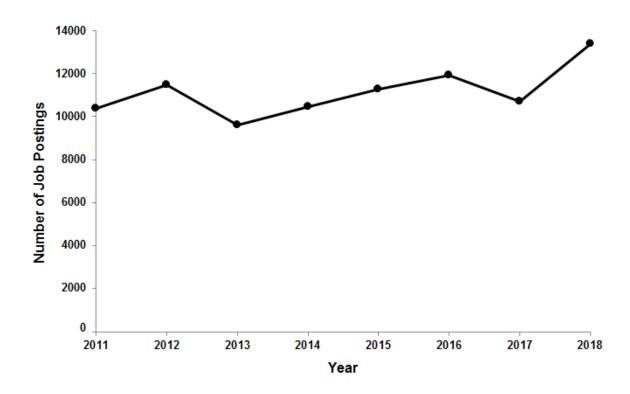

|
| San Jose-Sunnyvale-Santa Clara, CA           | 98           |
| Seattle-Tacoma-Bellevue, WA                  | 79           |
| Chicago-Naperville-Elgin, IL-IN-WI           | 74           |
| Trenton, NJ                                  | 70           |
| Durham-Chapel Hill, NC                       | 39           |
| Miami-Fort Lauderdale-West Palm Beach, FL    | 33           |
| Columbus, OH                                 | 30           |

Industry Research

## Number of Jobs Postings in Search: 13,371

#### Top Job Titles: Industry Research



#### Top Employers: Industry Research



#### Specialized (Hard) Skills: Industry Research



#### Baseline (Soft) Skills: Industry Research



#### **Computer Skills: Industry Research**



#### Job Postings by Year: Industry Research



### High Demand Areas: Industry Research



| Metro Area                                   | Job Postings |
|----------------------------------------------|--------------|
| Boston-Cambridge-Nashua, MA-NH               | 2,164        |
| San Francisco-Oakland-Hayward, CA            | 1,681        |
| New York-Newark-Jersey City, NY-NJ-PA        | 1,103        |
| Washington-Arlington-Alexandria, DC-VA-MD-WV | 692          |
| Philadelphia-Camden-Wilmington, PA-NJ-DE-MD  | 645          |
| San Diego-Carlsbad, CA                       | 630          |
| Chicago-Naperville-Elgin, IL-IN-WI           | 382          |
| San Jose-Sunnyvale-Santa Clara, CA           | 339          |
| Los Angeles-Long Beach-Anaheim, CA           | 282          |
| Seattle-Tacoma-Bellevue, WA                  | 2