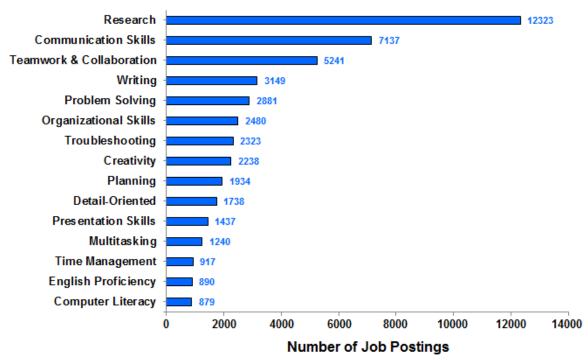

#### Specialized (Hard) Skills: Academic Research

#### Baseline (Soft) Skills: Academic Research