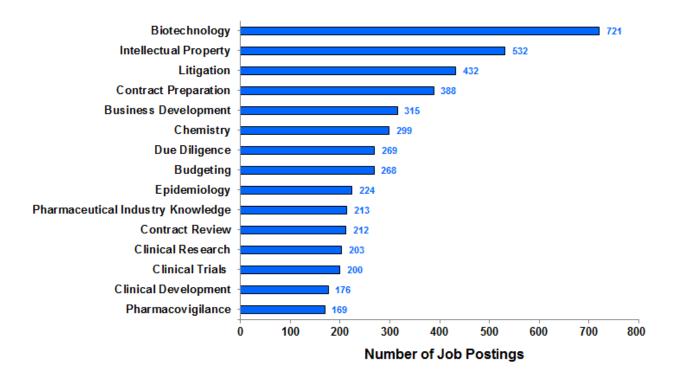

| 645          |
| San Diego-Carlsbad, CA                       | 630          |
| Chicago-Naperville-Elgin, IL-IN-WI           | 382          |
| San Jose-Sunnyvale-Santa Clara, CA           | 339          |
| Los Angeles-Long Beach-Anaheim, CA           | 282          |
| Seattle-Tacoma-Bellevue, WA                  | 271          |
| San Diego-Carlsbad, CA                       | 249          |
| Chicago-Naperville-Elgin, IL-IN-WI           | 214          |
| San Jose-Sunnyvale-Santa Clara, CA           | 195          |
| Los Angeles-Long Beach-Anaheim, CA           | 172          |
| Seattle-Tacoma-Bellevue, WA                  | 157          |

Law

# Number of Jobs Postings in Search: 1,898

#### Top Job Titles: Law



#### Top Employers: Law



#### Specialized (Hard) Skills: Law



#### Baseline (Soft) Skills: Law



#### Computer Skills: Law



#### Job Postings by Year: Law



## High Demand Areas: Law



| Metro Area                                   | Job Postings |
|----------------------------------------------|--------------|
| Boston-Cambridge-Nashua, MA-NH               | 313          |
| New York-Newark-Jersey City, NY-NJ-PA        | 242          |
| San Francisco-Oakland-Hayward, CA            | 233          |
| Philadelphia-Camden-Wilmington, PA-NJ-DE-MD  | 82           |
| Washington-Arlington-Alexandria, DC-VA-MD-WV | 79           |
| San Jose-Sunnyvale-Santa Clara, CA           | 62           |
| San Diego-Carlsbad, CA                       | 58           |
| Los Angeles-Long Beach-Anaheim, CA           | 57           |
| Chicago-Naperville-Elgin, IL