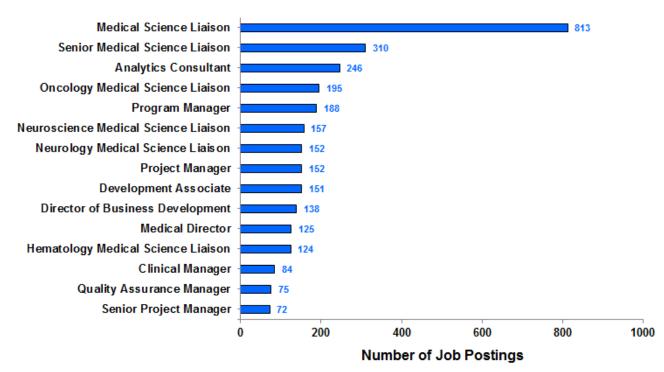

shua, MA-NH              | 350          |
| Seattle-Tacoma-Bellevue, WA                 | 290          |
| Durham-Chapel Hill, NC                      | 272          |
| Tucson, AZ                                  | 268          |
| Trenton, NJ                                 | 264          |
| St. Louis, MO-IL                            | 234          |
| Philadelphia-Camden-Wilmington, PA-NJ-DE-MD | 187          |
| Houston-The Woodlands-Sugar Land, TX        | 186          |
| State College, PA                           | 173          |
| Austin-Round Rock, TX                       | 154          |
| Pittsburgh, PA                              | 153          |

## **Business & Administration**

## Number of Jobs Postings in Search: 8,728

#### Top Job Titles: Business & Administration



#### Top Employers: Business & Administration



#### Specialized (Hard) Skills: Business & Administration



#### Baseline (Soft) Skills: Business & Administration





#### Computer Skills: Business & Administration

#### Job Postings by Year: Business & Administration



### High Demand Areas: Business & Administration



| Metro Area                                   | Job Postings |
|----------------------------------------------|--------------|
| New York-Newark-Jersey City, NY-NJ-PA        | 973          |
| Boston-Cambridge-Nashua, MA-NH               | 966          |
| San Francisco-Oakland-Hayward, CA            | 719          |
| Philadelphia-Camden-Wilmington, PA-NJ-DE-MD  | 419          |
| Washington-Arlington-Alexandria, DC-VA-MD-WV | 330          |
| Los Angeles-Long Beac