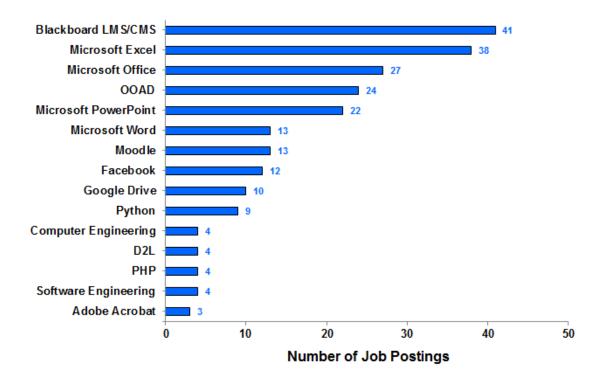

a-Lakewood, CO                   | 20           |
| Philadelphia-Camden-Wilmington, PA-NJ-DE-MD  | 19           |
| Seattle-Tacoma-Bellevue, WA                  | 18           |
| Trenton, NJ                                  | 18           |
| Durham-Chapel Hill, NC                       | 16           |
| Los Angeles-Long Beach-Anaheim, CA           | 16           |
| New Orleans-Metairie, LA                     | 16           |
| Detroit-Warren-Dearborn, MI                  | 10           |
| Tuscaloosa, AL                               | 9            |

Teaching

## Number of Jobs Postings in Search: 2,496

#### Top Job Titles: Teaching



#### Top Employers: Teaching



#### Specialized (Hard) Skills: Teaching



#### Baseline (Soft) Skills: Teaching



#### Computer Skills: Teaching



Job Postings by Year: Teaching



## High Demand Areas: Teaching



| Metro Area                                  | Job Postings |
|---------------------------------------------|--------------|
| New York-Newark-Jersey City, NY-NJ-PA       | 123          |
| Los Angeles-Long Beach-Anaheim, CA          | 94           |
| San Francisco-Oakland-Hayward, CA           | 89           |
| Phoenix-Mesa-Scottsdale, AZ                 | 81           |
| Chicago-Naperville-Elgin, IL-IN-WI          | 68           |
| Boston-Cambridge-Nashua, MA-NH              | 44           |
| Philadelphia-Camden-Wilmington, PA-NJ-DE-MD | 42           |
| Cincinnati, OH-KY-IN                        | 34           |
| Minneapolis-St. Paul-Bloomington, MN-WI     | 34           |
| Atlanta-Sandy Springs-Roswell, GA