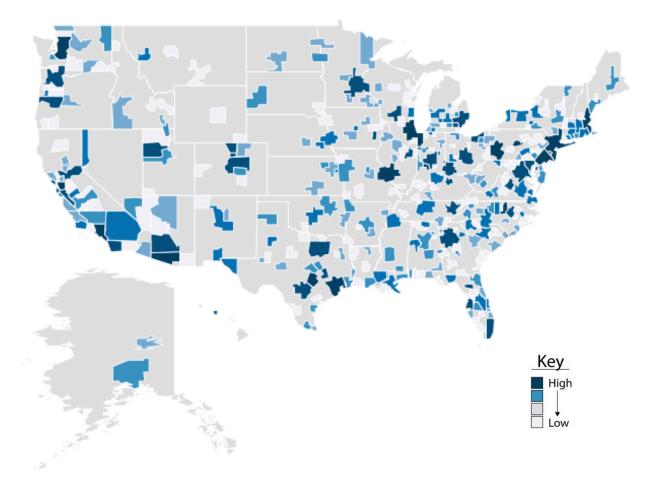

## High Demand Areas: Academic Research

| Metro Area                                  | Job Postings |
|---------------------------------------------|--------------|
| New York-Jersey City, NY-NJ-PA              | 566          |
| Los Angeles-Long Beach-Anaheim, CA          | 525          |
| Chicago-Naperville-Elgin, IL-IN-WI          | 482          |
| San Francisco-Oakland-Hayward, CA           | 362          |
| Boston-Cambridge-Nashua, MA-NH              | 350          |
| Seattle-Tacoma-Bellevue, WA                 | 290          |
| Durham-Chapel Hill, NC                      | 272          |
| Tucson, AZ                                  | 268          |
| Trenton, NJ                                 | 264          |
| St. Louis, MO-IL                            | 234          |
| Philadelphia-Camden-Wilmington, PA-NJ-DE-MD | 187          |
| Houston-The Woodlands-Sugar Land, TX        | 186          |
| State College, PA                           | 173          |
| Austin-Round Rock, TX                       | 154          |
| Pittsburgh, PA                              | 153          |