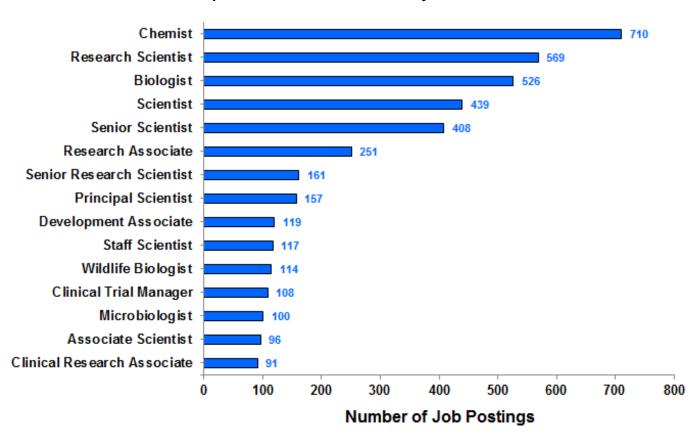

o-Carlsbad, CA                       | 143          |
| Oxnard-Thousand Oaks-Ventura, CA             | 142          |
| Los Angeles-Long Beach-Anaheim, CA           | 118          |
| Washington-Arlington-Alexandria, DC-VA-MD-WV | 100          |
| San Jose-Sunnyvale-Santa Clara, CA           | 98           |
| Seattle-Tacoma-Bellevue, WA                  | 79           |
| Chicago-Naperville-Elgin, IL-IN-WI           | 74           |
| Trenton, NJ                                  | 70           |
| Durham-Chapel Hill, NC                       | 39           |
| Miami-Fort Lauderdale-West Palm Beach, FL    | 33           |
| Columbus, OH                                 | 30           |

Industry Research

## Number of Jobs Postings in Search: 13,371

#### Top Job Titles: Industry Research



#### Top Employers: Industry Research



#### Specialized (Hard) Skills: Industry Research



#### Baseline (Soft) Skills: Industry Research



#### **Computer Skills: Industry Research**



#### Job Postings by Year: Industry Research



### High Demand Areas: Industry Research



| Metro Area                                   | Job Postings |
|----------------------------------------------|--------------|
| Boston-Cambridge-Nashua, MA-NH               | 2,164        |
| San Francisco-Oakland-Hayward, CA            | 1,681        |
| New York-Newark-Jersey City, NY-NJ-PA        | 1,103        |
| Washington-Arlington-Alexandria, DC-VA-MD-WV | 692          |
| Philadelphia-Camden-Wilmington, PA-NJ-DE-MD  | 645          |
| San Diego-Carlsbad, CA                       | 630          |
| C