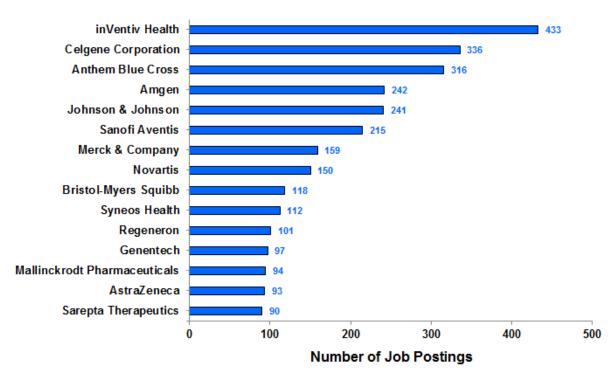

le-Tacoma-Bellevue, WA                 | 290          |
| Durham-Chapel Hill, NC                      | 272          |
| Tucson, AZ                                  | 268          |
| Trenton, NJ                                 | 264          |
| St. Louis, MO-IL                            | 234          |
| Philadelphia-Camden-Wilmington, PA-NJ-DE-MD | 187          |
| Houston-The Woodlands-Sugar Land, TX        | 186          |
| State College, PA                           | 173          |
| Austin-Round Rock, TX                       | 154          |
| Pittsburgh, PA                              | 153          |

## **Business & Administration**

## Number of Jobs Postings in Search: 8,728

#### Top Job Titles: Business & Administration



#### Top Employers: Business & Administration



#### Specialized (Hard) Skills: Business & Administration



#### Baseline (Soft) Skills: Business & Administration





#### Computer Skills: Business & Administration

#### Job Postings by Year: Business & Administration



### High Demand Areas: Business & Administration



| Metro Area                                   | Job Postings |
|----------------------------------------------|--------------|
| New York-Newark-Jersey City, NY-NJ-PA        | 973          |
| Boston-Cambridge-Nashua, MA-NH               | 966          |
| San Francisco-Oakland-Hayward, CA            | 719          |
| Philadelphia-Camden-Wilmington, PA-NJ-DE-MD  | 419          |
| Washington-Arlington-Alexandria, DC-VA-MD-WV | 330          |
| Los Angeles-Long Beach-Anaheim, CA           | 319          |
| Chicag