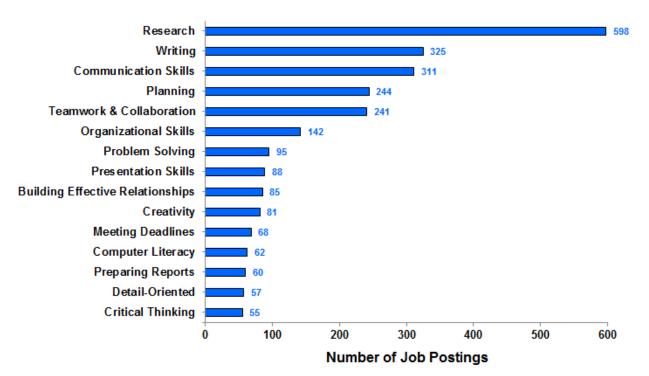

| 62           |
| San Diego-Carlsbad, CA                       | 58           |
| Los Angeles-Long Beach-Anaheim, CA           | 57           |
| Chicago-Naperville-Elgin, IL-IN-WI           | 55           |
| Oxnard-Thousand Oaks-Ventura, CA             | 49           |
| Raleigh, NC                                  | 39           |
| Seattle-Tacoma-Bellevue, WA                  | 33           |
| Trenton, NJ                                  | 27           |
| Durham-Chapel Hill, NC                       | 25           |
| Indianapolis-Carmel-Anderson, IN             | 25           |

Policy

## Number of Jobs Postings in Search: 673

#### Top Job Titles: Policy



#### **Top Employers: Policy**



#### Specialized (Hard) Skills: Policy



#### Baseline (Soft) Skills: Policy



#### Computer Skills: Policy



Job Postings by Year: Policy



## High Demand Areas: Policy



| Metro Area                                   | Job Postings |
|----------------------------------------------|--------------|
| Washington-Arlington-Alexandria, DC-VA-MD-WV | 118          |
| New York-Newark-Jersey City, NY-NJ-PA        | 48           |
| Boston-Cambridge-Nashua, MA-NH               | 44           |
| San Francisco-Oakland-Hayward, CA            | 41           |
| Chicago-Naperville-Elign, IL-IN-WI           | 32           |
| Baltimore-Colombia-Towson, MD                | 22           |
| Denver-Aurora-Lakewood, CO                   | 20           |
| Philadelphia-Camden-Wilmington, PA-NJ-DE-MD  | 19           |
| Seattle-Tacoma-Bellevue, WA                  | 18