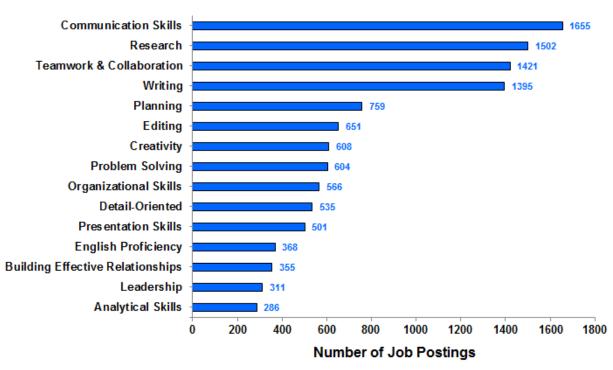

erville-Elgin, IL-IN-WI           | 309          |
| San Diego-Carlsbad, CA                       | 246          |
| Seattle-Tacoma-Bellevue, WA                  | 204          |
| Oxnard-Thousand Oaks-Ventura, CA             | 178          |
| Denver-Aurora-Lakewood, CO                   | 137          |
| Atlanta-Sandy Springs-Roswell, GA            | 133          |
| Dallas-Fort Worth-Arlington, TX              | 133          |
| Trenton, NJ                                  | 133          |
| San Jose-Sunnyvale-Santa Clara, CA           | 129          |

Communication

## Number of Jobs Postings in Search: 3,095

#### Top Job Titles: Communication



#### **Top Employers: Communication**



15

#### Specialized (Hard) Skills: Communication



#### Baseline (Soft) Skills: Communication



#### **Computer Skills: Communication**



Job Postings by Year: Communication



## High Demand Areas: Communication



| Metro Area                                   | Job Postings |
|----------------------------------------------|--------------|
| Boston-Cambridge-Nashua, MA-NH               | 536          |
| New York-Newark-Jersey City, NY-NJ-PA        | 355          |
| San Francisco-Oakland-Hayward, CA            | 284          |
| Philadelphia-Camden-Wilmington, PA-NJ-DE-MD  | 145          |
| San Diego-Carlsbad, CA                       | 143          |
| Oxnard-Thousand Oaks-Ventura, CA             | 142          |
| Los Angeles-Long Beach-Anaheim, CA           | 118          |
| Washington-Arlington-Alexandria, DC-VA-MD-WV | 100          |
| San Jose-Sunnyvale-Santa Clara, CA