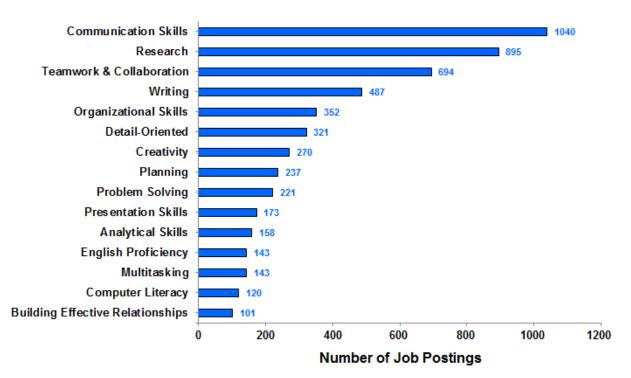

ad, CA                       | 630          |
| Chicago-Naperville-Elgin, IL-IN-WI           | 382          |
| San Jose-Sunnyvale-Santa Clara, CA           | 339          |
| Los Angeles-Long Beach-Anaheim, CA           | 282          |
| Seattle-Tacoma-Bellevue, WA                  | 271          |
| San Diego-Carlsbad, CA                       | 249          |
| Chicago-Naperville-Elgin, IL-IN-WI           | 214          |
| San Jose-Sunnyvale-Santa Clara, CA           | 195          |
| Los Angeles-Long Beach-Anaheim, CA           | 172          |
| Seattle-Tacoma-Bellevue, WA                  | 157          |

Law

# Number of Jobs Postings in Search: 1,898

#### Top Job Titles: Law



#### Top Employers: Law



#### Specialized (Hard) Skills: Law



#### Baseline (Soft) Skills: Law



#### Computer Skills: Law



#### Job Postings by Year: Law



## High Demand Areas: Law



| Metro Area                                   | Job Postings |
|----------------------------------------------|--------------|
| Boston-Cambridge-Nashua, MA-NH               | 313          |
| New York-Newark-Jersey City, NY-NJ-PA        | 242          |
| San Francisco-Oakland-Hayward, CA            | 233          |
| Philadelphia-Camden-Wilmington, PA-NJ-DE-MD  | 82           |
| Washington-Arlington-Alexandria, DC-VA-MD-WV | 79           |
| San Jose-Sunnyvale-Santa Clara, CA           | 62           |
| San Diego-Carlsbad, CA                       | 58           |
| Los Angeles-Long Beach-Anaheim, CA           | 57           |
| Chicago-Naperville-Elgin, IL-IN-WI           | 55           |
|