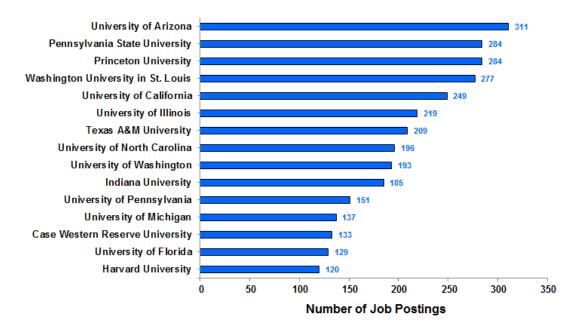

ve their career goals.

#### Workflow

- 1. Craft a search based on criteria: industry, job type, required credentials, skill demand, experience, location, etc.
- 2. View reports: top employers, top job titles, top job skills, education/credentials, job demand maps, job trends, etc.

#### Notes

All searches were performed such that the reported jobs require or request a PhD.

#### Caveats & Disclaimers

Date ranges are January 2018 - December 2018 for job searches.

As the data are generated through job advertisements, small and midsized companies hiring small numbers of employees might not be listed in "top employers" but should not be ruled out. Academic Research

Number of Jobs Postings in Search: 10,099

#### Top Job Titles: Academic Research



#### Top Employers: Academic Research



#### Specialized (Hard) Skills: Academic Research



#### Baseline (Soft) Skills: Academic Research



#### Computer Skills: Academic Research



#### Job Postings by Year: Academic Research



## High Demand Areas: Academic Research



| Metro Area                                  | Job Postings |
|---------------------------------------------|--------------|
| New York-Jersey City, NY-NJ-PA              | 566          |
| Los Angeles-Long Beach-Anaheim, CA          | 525          |
| Chicago-Naperville-Elgin, IL-IN-WI          | 482          |
| San Francisco-Oakland-Hayward, CA           | 362          |
| Boston-Cambridge-Nashua, MA-NH              | 350          |
| Seattle-Tacoma-Bellevue, WA                 | 290          |
| Durham-Chapel Hill, NC                      | 272