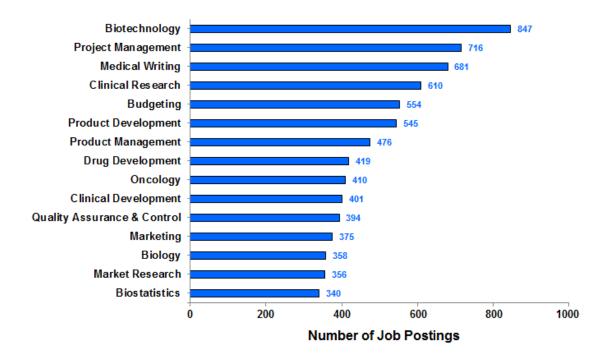

m, CA           | 319          |
| Chicago-Naperville-Elgin, IL-IN-WI           | 309          |
| San Diego-Carlsbad, CA                       | 246          |
| Seattle-Tacoma-Bellevue, WA                  | 204          |
| Oxnard-Thousand Oaks-Ventura, CA             | 178          |
| Denver-Aurora-Lakewood, CO                   | 137          |
| Atlanta-Sandy Springs-Roswell, GA            | 133          |
| Dallas-Fort Worth-Arlington, TX              | 133          |
| Trenton, NJ                                  | 133          |
| San Jose-Sunnyvale-Santa Clara, CA           | 129          |

Communication

## Number of Jobs Postings in Search: 3,095

#### Top Job Titles: Communication



#### **Top Employers: Communication**



15

#### Specialized (Hard) Skills: Communication



#### Baseline (Soft) Skills: Communication



#### **Computer Skills: Communication**



Job Postings by Year: Communication



## High Demand Areas: Communication



| Metro Area                                   | Job Postings |
|----------------------------------------------|--------------|
| Boston-Cambridge-Nashua, MA-NH               | 536          |
| New York-Newark-Jersey City, NY-NJ-PA        | 355          |
| San Francisco-Oakland-Hayward, CA            | 284          |
| Philadelphia-Camden-Wilmington, PA-NJ-DE-MD  | 145          |
| San Diego-Carlsbad, CA                       | 143          |
| Oxnard-Thousand Oaks-Ventura, CA             | 142          |
| Los Angeles-Long Beach-Anaheim, CA           | 118          |
| Washington-Arlington-Alexandria, DC-VA-MD-WV | 100