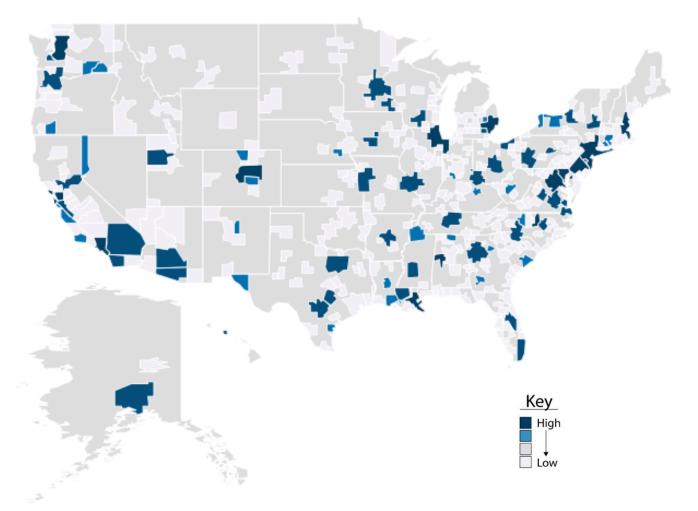

## High Demand Areas: Teaching

| Metro Area                                  | Job Postings |
|---------------------------------------------|--------------|
| New York-Newark-Jersey City, NY-NJ-PA       | 123          |
| Los Angeles-Long Beach-Anaheim, CA          | 94           |
| San Francisco-Oakland-Hayward, CA           | 89           |
| Phoenix-Mesa-Scottsdale, AZ                 | 81           |
| Chicago-Naperville-Elgin, IL-IN-WI          | 68           |
| Boston-Cambridge-Nashua, MA-NH              | 44           |
| Philadelphia-Camden-Wilmington, PA-NJ-DE-MD | 42           |
| Cincinnati, OH-KY-IN                        | 34           |
| Minneapolis-St. Paul-Bloomington, MN-WI     | 34           |
| Atlanta-Sandy Springs-Roswell, GA           | 33           |