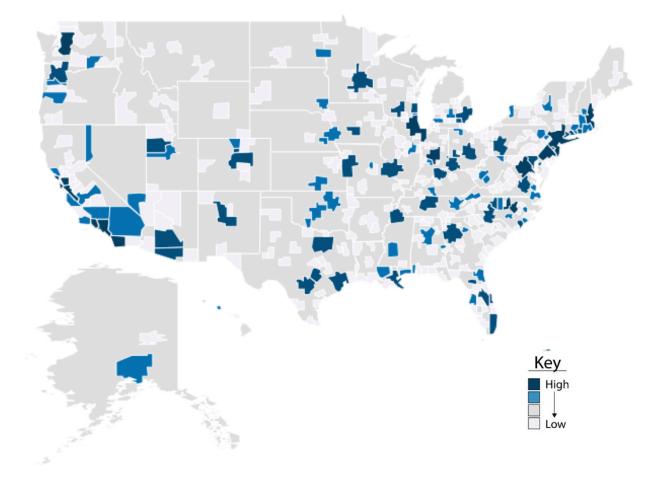

## High Demand Areas: Academic Research

| Metro Area                                  | Job Postings |
|---------------------------------------------|--------------|
| New York-Jersey City, NY-NJ-PA              | 566          |
| Los Angeles-Long Beach-Anaheim, CA          | 525          |
| Chicago-Naperville-Elgin, IL-IN-WI          | 482          |
| San Francisco-Oakland-Hayward, CA           | 362          |
| Boston-Cambridge-Nashua, MA-NH              | 350          |
| Seattle-Tacoma-Bellevue, WA                 | 290          |
| Durham-Chapel Hill, NC                      | 272          |
| Tucson, AZ                                  | 268          |
| Trenton, NJ                                 | 264          |
| St. Louis, MO-IL                            | 234          |
| Philadelphia-Camden-Wilmington, PA-NJ-DE-MD | 187          |
| Houston-The Woodlands-Sugar Land, TX        | 186          |
| State College, PA                           | 173          |
| Austin-Round Rock, TX                       | 154          |
| Pittsburgh, PA                              | 153          |