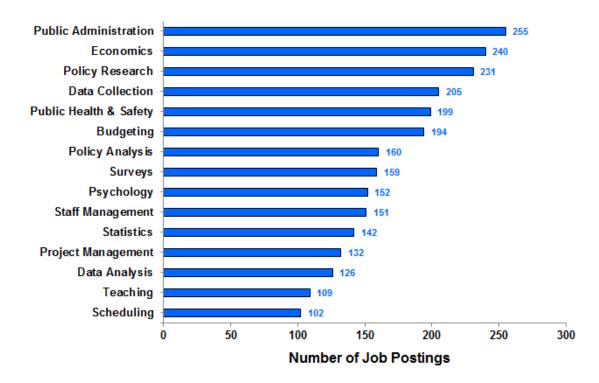

|
| San Jose-Sunnyvale-Santa Clara, CA           | 62           |
| San Diego-Carlsbad, CA                       | 58           |
| Los Angeles-Long Beach-Anaheim, CA           | 57           |
| Chicago-Naperville-Elgin, IL-IN-WI           | 55           |
| Oxnard-Thousand Oaks-Ventura, CA             | 49           |
| Raleigh, NC                                  | 39           |
| Seattle-Tacoma-Bellevue, WA                  | 33           |
| Trenton, NJ                                  | 27           |
| Durham-Chapel Hill, NC                       | 25           |
| Indianapolis-Carmel-Anderson, IN             | 25           |

Policy

## Number of Jobs Postings in Search: 673

#### Top Job Titles: Policy



#### **Top Employers: Policy**



#### Specialized (Hard) Skills: Policy



#### Baseline (Soft) Skills: Policy



#### Computer Skills: Policy



Job Postings by Year: Policy



## High Demand Areas: Policy



| Metro Area                                   | Job Postings |
|----------------------------------------------|--------------|
| Washington-Arlington-Alexandria, DC-VA-MD-WV | 118          |
| New York-Newark-Jersey City, NY-NJ-PA        | 48           |
| Boston-Cambridge-Nashua, MA-NH               | 44           |
| San Francisco-Oakland-Hayward, CA            | 41           |
| Chicago-Naperville-Elign, IL-IN-WI           | 32           |
| Baltimore-Colombia-Towson, MD                | 22           |
| Denver-Aurora-Lakewood, CO                   | 20           |
| Philadelphia-Camden-Wilmington, PA-NJ-DE-MD  | 19           |
| Seattle-Tacoma-Bellev