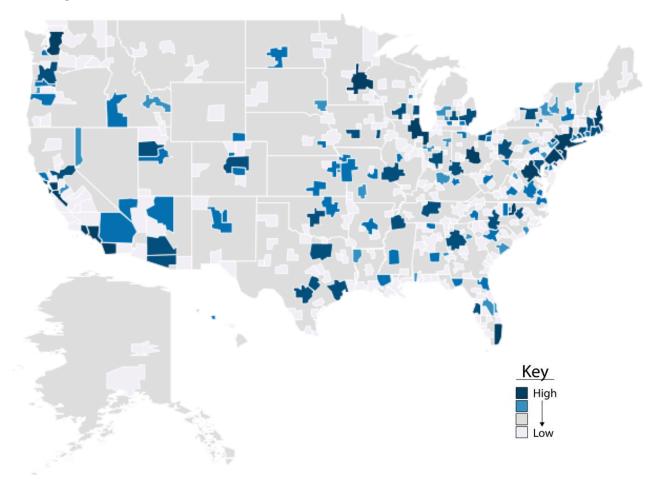

## High Demand Areas: Academic Research

| Metro Area                                  | Job Postings |
|---------------------------------------------|--------------|
| New York-Jersey City, NY-NJ-PA              | 566          |
| Los Angeles-Long Beach-Anaheim, CA          | 525          |
| Chicago-Naperville-Elgin, IL-IN-WI          | 482          |
| San Francisco-Oakland-Hayward, CA           | 362          |
| Boston-Cambridge-Nashua, MA-NH              | 350          |
| Seattle-Tacoma-Bellevue, WA                 | 290          |
| Durham-Chapel Hill, NC                      | 272          |
| Tucson, AZ                                  | 268          |
| Trenton, NJ                                 | 264          |
| St. Louis, MO-IL                            | 234          |
| Philadelphia-Camden-Wilmington, PA-NJ-DE-MD | 187          |
| Houston-The Woodlands-Sugar Land, TX        | 186          |
| State College, PA                           | 173          |
| Austin-Round Rock, TX                       | 154          |
| Pittsburgh, PA                              | 153          |