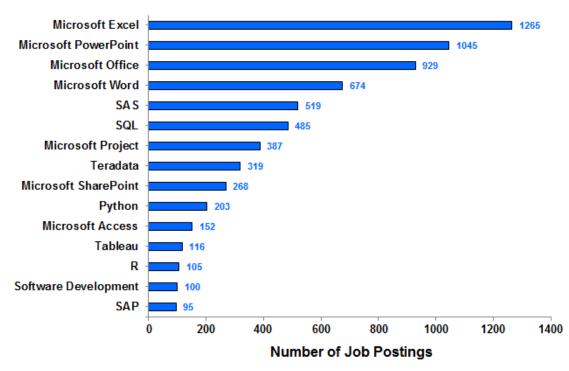

Tucson, AZ                                  | 268          |
| Trenton, NJ                                 | 264          |
| St. Louis, MO-IL                            | 234          |
| Philadelphia-Camden-Wilmington, PA-NJ-DE-MD | 187          |
| Houston-The Woodlands-Sugar Land, TX        | 186          |
| State College, PA                           | 173          |
| Austin-Round Rock, TX                       | 154          |
| Pittsburgh, PA                              | 153          |

## **Business & Administration**

## Number of Jobs Postings in Search: 8,728

#### Top Job Titles: Business & Administration



#### Top Employers: Business & Administration



#### Specialized (Hard) Skills: Business & Administration



#### Baseline (Soft) Skills: Business & Administration





#### Computer Skills: Business & Administration

#### Job Postings by Year: Business & Administration



### High Demand Areas: Business & Administration



| Metro Area                                   | Job Postings |
|----------------------------------------------|--------------|
| New York-Newark-Jersey City, NY-NJ-PA        | 973          |
| Boston-Cambridge-Nashua, MA-NH               | 966          |
| San Francisco-Oakland-Hayward, CA            | 719          |
| Philadelphia-Camden-Wilmington, PA-NJ-DE-MD  | 419          |
| Washington-Arlington-Alexandria, DC-VA-MD-WV | 330          |
| Los Angeles-Long Beach-Anaheim, CA           | 319          |
| Chicago-Naperville-Elgin, IL-IN-WI           | 309          |
| San Diego-Carlsbad, CA                       | 246          |
|