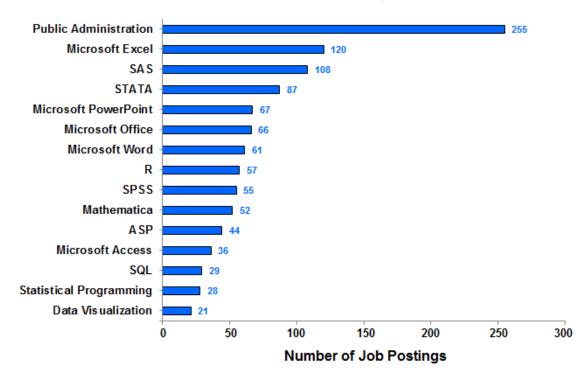

n Diego-Carlsbad, CA                       | 58           |
| Los Angeles-Long Beach-Anaheim, CA           | 57           |
| Chicago-Naperville-Elgin, IL-IN-WI           | 55           |
| Oxnard-Thousand Oaks-Ventura, CA             | 49           |
| Raleigh, NC                                  | 39           |
| Seattle-Tacoma-Bellevue, WA                  | 33           |
| Trenton, NJ                                  | 27           |
| Durham-Chapel Hill, NC                       | 25           |
| Indianapolis-Carmel-Anderson, IN             | 25           |

Policy

## Number of Jobs Postings in Search: 673

#### Top Job Titles: Policy



#### **Top Employers: Policy**



#### Specialized (Hard) Skills: Policy



#### Baseline (Soft) Skills: Policy



#### Computer Skills: Policy



Job Postings by Year: Policy



## High Demand Areas: Policy



| Metro Area                                   | Job Postings |
|----------------------------------------------|--------------|
| Washington-Arlington-Alexandria, DC-VA-MD-WV | 118          |
| New York-Newark-Jersey City, NY-NJ-PA        | 48           |
| Boston-Cambridge-Nashua, MA-NH               | 44           |
| San Francisco-Oakland-Hayward, CA            | 41           |
| Chicago-Naperville-Elign, IL-IN-WI           | 32           |
| Baltimore-Colombia-Towson, MD                | 22           |
| Denver-Aurora-Lakewood, CO                   | 20           |
| Philadelphia-Camden-Wilmington, PA-NJ-DE-MD  | 19           |
| Seattle-Tacoma-Bellevue, WA                  | 18           |
| Trenton, NJ