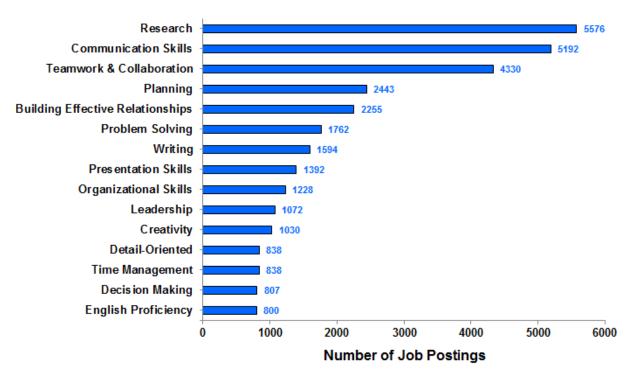

| Tucson, AZ                                  | 268          |
| Trenton, NJ                                 | 264          |
| St. Louis, MO-IL                            | 234          |
| Philadelphia-Camden-Wilmington, PA-NJ-DE-MD | 187          |
| Houston-The Woodlands-Sugar Land, TX        | 186          |
| State College, PA                           | 173          |
| Austin-Round Rock, TX                       | 154          |
| Pittsburgh, PA                              | 153          |

## **Business & Administration**

## Number of Jobs Postings in Search: 8,728

#### Top Job Titles: Business & Administration



#### Top Employers: Business & Administration



#### Specialized (Hard) Skills: Business & Administration



#### Baseline (Soft) Skills: Business & Administration





#### Computer Skills: Business & Administration

#### Job Postings by Year: Business & Administration



### High Demand Areas: Business & Administration



| Metro Area                                   | Job Postings |
|----------------------------------------------|--------------|
| New York-Newark-Jersey City, NY-NJ-PA        | 973          |
| Boston-Cambridge-Nashua, MA-NH               | 966          |
| San Francisco-Oakland-Hayward, CA            | 719          |
| Philadelphia-Camden-Wilmington, PA-NJ-DE-MD  | 419          |
| Washington-Arlington-Alexandria, DC-VA-MD-WV | 330          |
| Los Angeles-Long Beach-Anaheim, CA           | 319          |
| Chicago-Naperville-Elgin, IL-IN-WI           | 309          |
| San Diego-Carlsbad, CA                       | 246          |