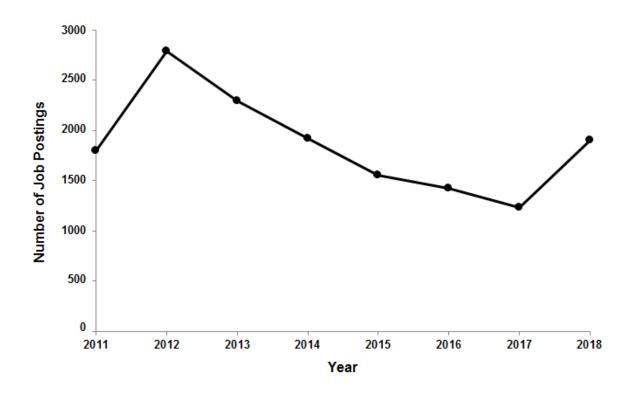

lle-Elgin, IL-IN-WI           | 382          |
| San Jose-Sunnyvale-Santa Clara, CA           | 339          |
| Los Angeles-Long Beach-Anaheim, CA           | 282          |
| Seattle-Tacoma-Bellevue, WA                  | 271          |
| San Diego-Carlsbad, CA                       | 249          |
| Chicago-Naperville-Elgin, IL-IN-WI           | 214          |
| San Jose-Sunnyvale-Santa Clara, CA           | 195          |
| Los Angeles-Long Beach-Anaheim, CA           | 172          |
| Seattle-Tacoma-Bellevue, WA                  | 157          |

Law

# Number of Jobs Postings in Search: 1,898

#### Top Job Titles: Law



#### Top Employers: Law



#### Specialized (Hard) Skills: Law



#### Baseline (Soft) Skills: Law



#### Computer Skills: Law



#### Job Postings by Year: Law



## High Demand Areas: Law



| Metro Area                                   | Job Postings |
|----------------------------------------------|--------------|
| Boston-Cambridge-Nashua, MA-NH               | 313          |
| New York-Newark-Jersey City, NY-NJ-PA        | 242          |
| San Francisco-Oakland-Hayward, CA            | 233          |
| Philadelphia-Camden-Wilmington, PA-NJ-DE-MD  | 82           |
| Washington-Arlington-Alexandria, DC-VA-MD-WV | 79           |
| San Jose-Sunnyvale-Santa Clara, CA           | 62           |
| San Diego-Carlsbad, CA                       | 58           |
| Los Angeles-Long Beach-Anaheim, CA           | 57           |
| Chicago-Naperville-Elgin, IL-IN-WI           | 55           |
| Oxnard-Thousand Oaks-Ventura, CA             | 49           |
|