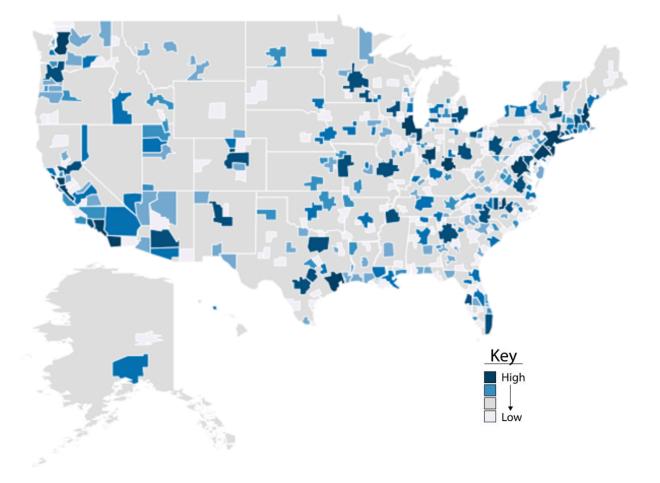

## High Demand Areas: Academic Research

| Metro Area                                  | Job Postings |
|---------------------------------------------|--------------|
| New York-Jersey City, NY-NJ-PA              | 566          |
| Los Angeles-Long Beach-Anaheim, CA          | 525          |
| Chicago-Naperville-Elgin, IL-IN-WI          | 482          |
| San Francisco-Oakland-Hayward, CA           | 362          |
| Boston-Cambridge-Nashua, MA-NH              | 350          |
| Seattle-Tacoma-Bellevue, WA                 | 290          |
| Durham-Chapel Hill, NC                      | 272          |
| Tucson, AZ                                  | 268          |
| Trenton, NJ                                 | 264          |
| St. Louis, MO-IL                            | 234          |
| Philadelphia-Camden-Wilmington, PA-NJ-DE-MD | 187          |
| Houston-The Woodlands-Sugar Land, TX        | 186          |
| State College, PA                           | 173          |
| Austin-Round Rock, TX                       | 154          |
| Pittsburgh, PA                              | 153          |