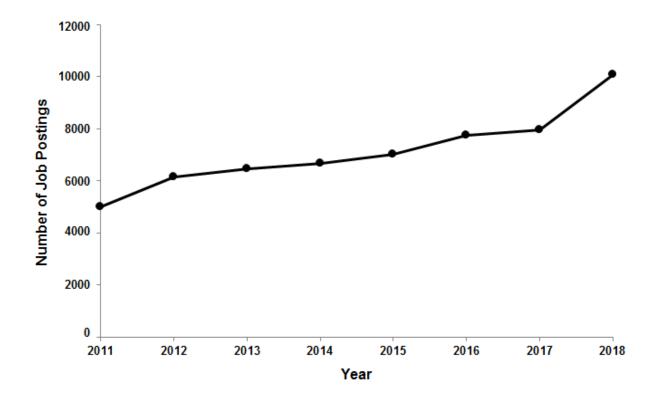

top job titles, top job skills, education/credentials, job demand maps, job trends, etc.

#### Notes

All searches were performed such that the reported jobs require or request a PhD.

#### Caveats & Disclaimers

Date ranges are January 2018 - December 2018 for job searches.

As the data are generated through job advertisements, small and midsized companies hiring small numbers of employees might not be listed in "top employers" but should not be ruled out. Academic Research

Number of Jobs Postings in Search: 10,099

#### Top Job Titles: Academic Research



#### Top Employers: Academic Research



#### Specialized (Hard) Skills: Academic Research



#### Baseline (Soft) Skills: Academic Research



#### Computer Skills: Academic Research



#### Job Postings by Year: Academic Research



## High Demand Areas: Academic Research



| Metro Area                                  | Job Postings |
|---------------------------------------------|--------------|
| New York-Jersey City, NY-NJ-PA              | 566          |
| Los Angeles-Long Beach-Anaheim, CA          | 525          |
| Chicago-Naperville-Elgin, IL-IN-WI          | 482          |
| San Francisco-Oakland-Hayward, CA           | 362          |
| Boston-Cambridge-Nashua, MA-NH              | 350          |
| Seattle-Tacoma-Bellevue, WA                 | 290          |
| Durham-Chapel Hill, NC                      | 272          |
| Tucson, AZ                                  | 268          |
| Trenton, NJ                                 | 264          |
| St. Louis, MO-IL                            | 234          |