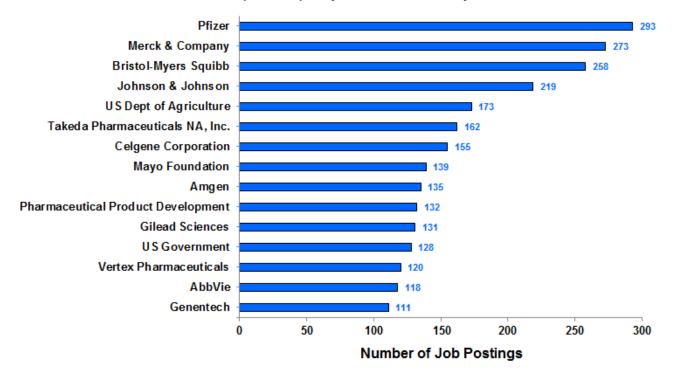

3          |
| Oxnard-Thousand Oaks-Ventura, CA             | 142          |
| Los Angeles-Long Beach-Anaheim, CA           | 118          |
| Washington-Arlington-Alexandria, DC-VA-MD-WV | 100          |
| San Jose-Sunnyvale-Santa Clara, CA           | 98           |
| Seattle-Tacoma-Bellevue, WA                  | 79           |
| Chicago-Naperville-Elgin, IL-IN-WI           | 74           |
| Trenton, NJ                                  | 70           |
| Durham-Chapel Hill, NC                       | 39           |
| Miami-Fort Lauderdale-West Palm Beach, FL    | 33           |
| Columbus, OH                                 | 30           |

Industry Research

## Number of Jobs Postings in Search: 13,371

#### Top Job Titles: Industry Research



#### Top Employers: Industry Research



#### Specialized (Hard) Skills: Industry Research



#### Baseline (Soft) Skills: Industry Research



#### **Computer Skills: Industry Research**



#### Job Postings by Year: Industry Research



### High Demand Areas: Industry Research



| Metro Area                                   | Job Postings |
|----------------------------------------------|--------------|
| Boston-Cambridge-Nashua, MA-NH               | 2,164        |
| San Francisco-Oakland-Hayward, CA            | 1,681        |
| New York-Newark-Jersey City, NY-NJ-PA        | 1,103        |
| Washington-Arlington-Alexandria, DC-VA-MD-WV | 692          |
| Philadelphia-Camden-Wilmington, PA-NJ-DE-MD  | 645          |
| San Diego-Carlsbad, CA                       | 630          |
| Chicago-Naperville-Elgin, IL-IN-WI