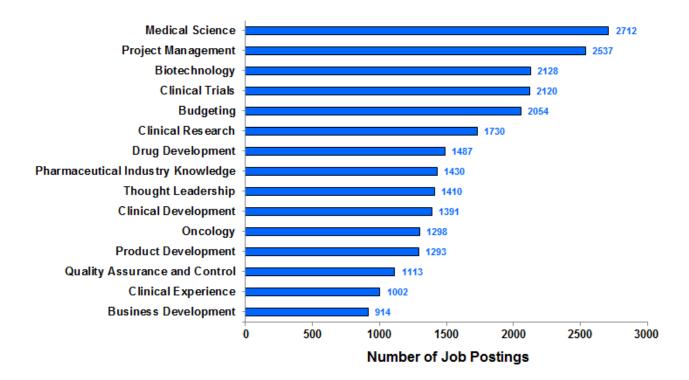

ham-Chapel Hill, NC                      | 272          |
| Tucson, AZ                                  | 268          |
| Trenton, NJ                                 | 264          |
| St. Louis, MO-IL                            | 234          |
| Philadelphia-Camden-Wilmington, PA-NJ-DE-MD | 187          |
| Houston-The Woodlands-Sugar Land, TX        | 186          |
| State College, PA                           | 173          |
| Austin-Round Rock, TX                       | 154          |
| Pittsburgh, PA                              | 153          |

## **Business & Administration**

## Number of Jobs Postings in Search: 8,728

#### Top Job Titles: Business & Administration



#### Top Employers: Business & Administration



#### Specialized (Hard) Skills: Business & Administration



#### Baseline (Soft) Skills: Business & Administration





#### Computer Skills: Business & Administration

#### Job Postings by Year: Business & Administration



### High Demand Areas: Business & Administration



| Metro Area                                   | Job Postings |
|----------------------------------------------|--------------|
| New York-Newark-Jersey City, NY-NJ-PA        | 973          |
| Boston-Cambridge-Nashua, MA-NH               | 966          |
| San Francisco-Oakland-Hayward, CA            | 719          |
| Philadelphia-Camden-Wilmington, PA-NJ-DE-MD  | 419          |
| Washington-Arlington-Alexandria, DC-VA-MD-WV | 330          |
| Los Angeles-Long Beach-Anaheim, CA           | 319          |
| Chicago-Naperville-Elgin, IL-IN-WI           | 309          |
| San