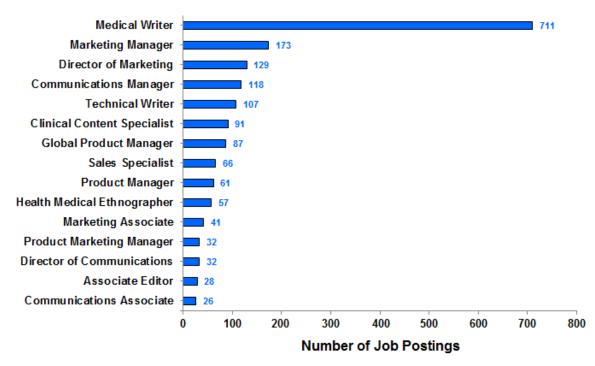

Washington-Arlington-Alexandria, DC-VA-MD-WV | 330          |
| Los Angeles-Long Beach-Anaheim, CA           | 319          |
| Chicago-Naperville-Elgin, IL-IN-WI           | 309          |
| San Diego-Carlsbad, CA                       | 246          |
| Seattle-Tacoma-Bellevue, WA                  | 204          |
| Oxnard-Thousand Oaks-Ventura, CA             | 178          |
| Denver-Aurora-Lakewood, CO                   | 137          |
| Atlanta-Sandy Springs-Roswell, GA            | 133          |
| Dallas-Fort Worth-Arlington, TX              | 133          |
| Trenton, NJ                                  | 133          |
| San Jose-Sunnyvale-Santa Clara, CA           | 129          |

Communication

## Number of Jobs Postings in Search: 3,095

#### Top Job Titles: Communication



#### **Top Employers: Communication**



15

#### Specialized (Hard) Skills: Communication



#### Baseline (Soft) Skills: Communication



#### **Computer Skills: Communication**



Job Postings by Year: Communication



## High Demand Areas: Communication



| Metro Area                                   | Job Postings |
|----------------------------------------------|--------------|
| Boston-Cambridge-Nashua, MA-NH               | 536          |
| New York-Newark-Jersey City, NY-NJ-PA        | 355          |
| San Francisco-Oakland-Hayward, CA            | 284          |
| Philadelphia-Camden-Wilmington, PA-NJ-DE-MD  | 145          |
| San Diego-Carlsbad, CA                       | 143          |
| Oxnard-Thousand Oaks-Ventura, CA             | 142          |
| Los Angeles-Long Beach-