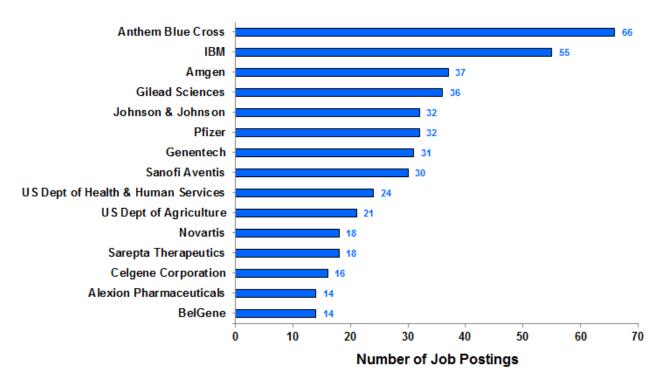

delphia-Camden-Wilmington, PA-NJ-DE-MD  | 645          |
| San Diego-Carlsbad, CA                       | 630          |
| Chicago-Naperville-Elgin, IL-IN-WI           | 382          |
| San Jose-Sunnyvale-Santa Clara, CA           | 339          |
| Los Angeles-Long Beach-Anaheim, CA           | 282          |
| Seattle-Tacoma-Bellevue, WA                  | 271          |
| San Diego-Carlsbad, CA                       | 249          |
| Chicago-Naperville-Elgin, IL-IN-WI           | 214          |
| San Jose-Sunnyvale-Santa Clara, CA           | 195          |
| Los Angeles-Long Beach-Anaheim, CA           | 172          |
| Seattle-Tacoma-Bellevue, WA                  | 157          |

Law

# Number of Jobs Postings in Search: 1,898

#### Top Job Titles: Law



#### Top Employers: Law



#### Specialized (Hard) Skills: Law



#### Baseline (Soft) Skills: Law



#### Computer Skills: Law



#### Job Postings by Year: Law



## High Demand Areas: Law



| Metro Area                                   | Job Postings |
|----------------------------------------------|--------------|
| Boston-Cambridge-Nashua, MA-NH               | 313          |
| New York-Newark-Jersey City, NY-NJ-PA        | 242          |
| San Francisco-Oakland-Hayward, CA            | 233          |
| Philadelphia-Camden-Wilmington, PA-NJ-DE-MD  | 82           |
| Washington-Arlington-Alexandria, DC-VA-MD-WV | 79           |
| San Jose-Sunnyvale-Santa Clara, CA           | 62           |
| San Diego-Carlsbad, CA                       | 58           |
| Los Angeles-Long Beach-Anaheim, CA           | 57