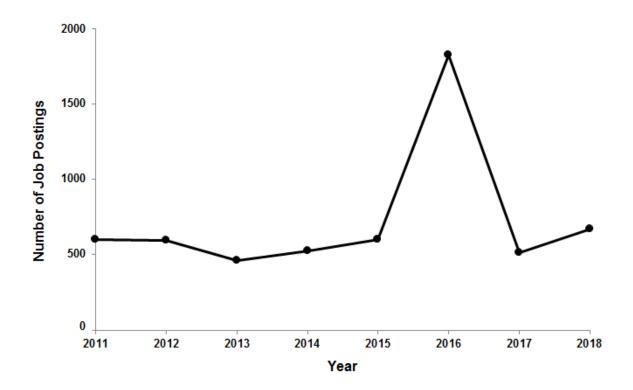

| 58           |
| Los Angeles-Long Beach-Anaheim, CA           | 57           |
| Chicago-Naperville-Elgin, IL-IN-WI           | 55           |
| Oxnard-Thousand Oaks-Ventura, CA             | 49           |
| Raleigh, NC                                  | 39           |
| Seattle-Tacoma-Bellevue, WA                  | 33           |
| Trenton, NJ                                  | 27           |
| Durham-Chapel Hill, NC                       | 25           |
| Indianapolis-Carmel-Anderson, IN             | 25           |

Policy

## Number of Jobs Postings in Search: 673

#### Top Job Titles: Policy



#### **Top Employers: Policy**



#### Specialized (Hard) Skills: Policy



#### Baseline (Soft) Skills: Policy



#### Computer Skills: Policy



Job Postings by Year: Policy



## High Demand Areas: Policy



| Metro Area                                   | Job Postings |
|----------------------------------------------|--------------|
| Washington-Arlington-Alexandria, DC-VA-MD-WV | 118          |
| New York-Newark-Jersey City, NY-NJ-PA        | 48           |
| Boston-Cambridge-Nashua, MA-NH               | 44           |
| San Francisco-Oakland-Hayward, CA            | 41           |
| Chicago-Naperville-Elign, IL-IN-WI           | 32           |
| Baltimore-Colombia-Towson, MD                | 22           |
| Denver-Aurora-Lakewood, CO                   | 20           |
| Philadelphia-Camden-Wilmington, PA-NJ-DE-MD  | 19           |
| Seattle-Tacoma-Bellevue, WA                  | 18           |
| Trenton, NJ                                  | 18