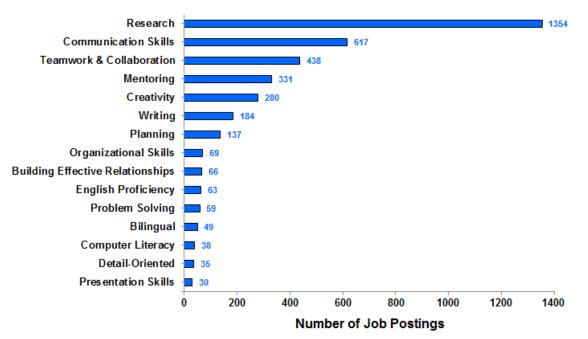

| 22           |
| Denver-Aurora-Lakewood, CO                   | 20           |
| Philadelphia-Camden-Wilmington, PA-NJ-DE-MD  | 19           |
| Seattle-Tacoma-Bellevue, WA                  | 18           |
| Trenton, NJ                                  | 18           |
| Durham-Chapel Hill, NC                       | 16           |
| Los Angeles-Long Beach-Anaheim, CA           | 16           |
| New Orleans-Metairie, LA                     | 16           |
| Detroit-Warren-Dearborn, MI                  | 10           |
| Tuscaloosa, AL                               | 9            |

Teaching

## Number of Jobs Postings in Search: 2,496

#### Top Job Titles: Teaching



#### Top Employers: Teaching



#### Specialized (Hard) Skills: Teaching



#### Baseline (Soft) Skills: Teaching



#### Computer Skills: Teaching



Job Postings by Year: Teaching



## High Demand Areas: Teaching



| Metro Area                                  | Job Postings |
|---------------------------------------------|--------------|
| New York-Newark-Jersey City, NY-NJ-PA       | 123          |
| Los Angeles-Long Beach-Anaheim, CA          | 94           |
| San Francisco-Oakland-Hayward, CA           | 89           |
| Phoenix-Mesa-Scottsdale, AZ                 | 81           |
| Chicago-Naperville-Elgin, IL-IN-WI          | 68           |
| Boston-Cambridge-Nashua, MA-NH              | 44           |
| Philadelphia-Camden-Wilmington, PA-NJ-DE-MD | 42           |
| Cincinnati, OH-KY-IN                        | 34           |
| Minneapolis-St. Paul-Bloomington, MN-WI     | 34           |
| A