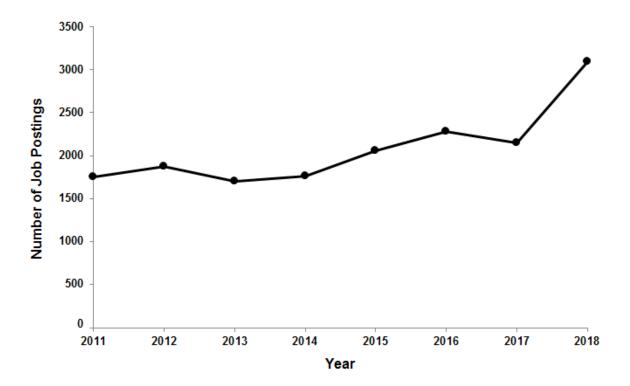

| 246          |
| Seattle-Tacoma-Bellevue, WA                  | 204          |
| Oxnard-Thousand Oaks-Ventura, CA             | 178          |
| Denver-Aurora-Lakewood, CO                   | 137          |
| Atlanta-Sandy Springs-Roswell, GA            | 133          |
| Dallas-Fort Worth-Arlington, TX              | 133          |
| Trenton, NJ                                  | 133          |
| San Jose-Sunnyvale-Santa Clara, CA           | 129          |

Communication

## Number of Jobs Postings in Search: 3,095

#### Top Job Titles: Communication



#### **Top Employers: Communication**



15

#### Specialized (Hard) Skills: Communication



#### Baseline (Soft) Skills: Communication



#### **Computer Skills: Communication**



Job Postings by Year: Communication



## High Demand Areas: Communication



| Metro Area                                   | Job Postings |
|----------------------------------------------|--------------|
| Boston-Cambridge-Nashua, MA-NH               | 536          |
| New York-Newark-Jersey City, NY-NJ-PA        | 355          |
| San Francisco-Oakland-Hayward, CA            | 284          |
| Philadelphia-Camden-Wilmington, PA-NJ-DE-MD  | 145          |
| San Diego-Carlsbad, CA                       | 143          |
| Oxnard-Thousand Oaks-Ventura, CA             | 142          |
| Los Angeles-Long Beach-Anaheim, CA           | 118          |
| Washington-Arlington-Alexandria, DC-VA-MD-WV | 100          |
| San Jose-Sunnyvale-Santa Clara, CA           | 98           |
| Seattle-Tacoma-Bellevue, WA                  | 79