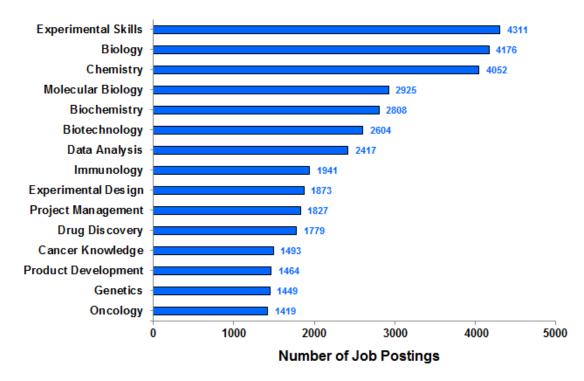

| 142          |
| Los Angeles-Long Beach-Anaheim, CA           | 118          |
| Washington-Arlington-Alexandria, DC-VA-MD-WV | 100          |
| San Jose-Sunnyvale-Santa Clara, CA           | 98           |
| Seattle-Tacoma-Bellevue, WA                  | 79           |
| Chicago-Naperville-Elgin, IL-IN-WI           | 74           |
| Trenton, NJ                                  | 70           |
| Durham-Chapel Hill, NC                       | 39           |
| Miami-Fort Lauderdale-West Palm Beach, FL    | 33           |
| Columbus, OH                                 | 30           |

Industry Research

## Number of Jobs Postings in Search: 13,371

#### Top Job Titles: Industry Research



#### Top Employers: Industry Research



#### Specialized (Hard) Skills: Industry Research



#### Baseline (Soft) Skills: Industry Research



#### **Computer Skills: Industry Research**



#### Job Postings by Year: Industry Research



### High Demand Areas: Industry Research



| Metro Area                                   | Job Postings |
|----------------------------------------------|--------------|
| Boston-Cambridge-Nashua, MA-NH               | 2,164        |
| San Francisco-Oakland-Hayward, CA            | 1,681        |
| New York-Newark-Jersey City, NY-NJ-PA        | 1,103        |
| Washington-Arlington-Alexandria, DC-VA-MD-WV | 692          |
| Philadelphia-Camden-Wilmington, PA-NJ-DE-MD  | 645          |
| San Diego-Carlsbad, CA                       | 630          |
| Chicago-Naperville-Elgin, IL-IN-WI           | 382          |
| San Jose-Sunnyvale-Santa Clara,