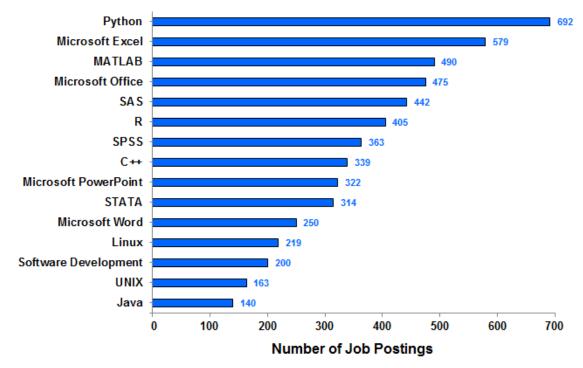

location, etc.
- 2. View reports: top employers, top job titles, top job skills, education/credentials, job demand maps, job trends, etc.

#### Notes

All searches were performed such that the reported jobs require or request a PhD.

#### Caveats & Disclaimers

Date ranges are January 2018 - December 2018 for job searches.

As the data are generated through job advertisements, small and midsized companies hiring small numbers of employees might not be listed in "top employers" but should not be ruled out. Academic Research

Number of Jobs Postings in Search: 10,099

#### Top Job Titles: Academic Research



#### Top Employers: Academic Research



#### Specialized (Hard) Skills: Academic Research



#### Baseline (Soft) Skills: Academic Research



#### Computer Skills: Academic Research



#### Job Postings by Year: Academic Research



## High Demand Areas: Academic Research



| Metro Area                                  | Job Postings |
|---------------------------------------------|--------------|
| New York-Jersey City, NY-NJ-PA              | 566          |
| Los Angeles-Long Beach-Anaheim, CA          | 525          |
| Chicago-Naperville-Elgin, IL-IN-WI          | 482          |
| San Francisco-Oakland-Hayward, CA           | 362          |
| Boston-Cambridge-Nashua, MA-NH              | 350          |
| Seattle-Tacoma-Bellevue, WA                 | 290          |
| Durham-Chapel Hill, NC                      | 272          |
| Tucson, AZ                                  | 268          |
| Trenton, NJ                                 | 264          |
| St. Louis, M