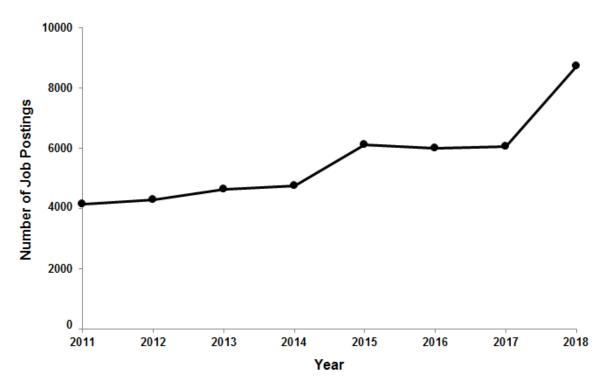

| 264          |
| St. Louis, MO-IL                            | 234          |
| Philadelphia-Camden-Wilmington, PA-NJ-DE-MD | 187          |
| Houston-The Woodlands-Sugar Land, TX        | 186          |
| State College, PA                           | 173          |
| Austin-Round Rock, TX                       | 154          |
| Pittsburgh, PA                              | 153          |

## **Business & Administration**

## Number of Jobs Postings in Search: 8,728

#### Top Job Titles: Business & Administration



#### Top Employers: Business & Administration



#### Specialized (Hard) Skills: Business & Administration



#### Baseline (Soft) Skills: Business & Administration





#### Computer Skills: Business & Administration

#### Job Postings by Year: Business & Administration



### High Demand Areas: Business & Administration



| Metro Area                                   | Job Postings |
|----------------------------------------------|--------------|
| New York-Newark-Jersey City, NY-NJ-PA        | 973          |
| Boston-Cambridge-Nashua, MA-NH               | 966          |
| San Francisco-Oakland-Hayward, CA            | 719          |
| Philadelphia-Camden-Wilmington, PA-NJ-DE-MD  | 419          |
| Washington-Arlington-Alexandria, DC-VA-MD-WV | 330          |
| Los Angeles-Long Beach-Anaheim, CA           | 319          |
| Chicago-Naperville-Elgin, IL-IN-WI           | 309          |
| San Diego-Carlsbad, CA                       | 246          |
| Seattle-Tacoma-Bellevue, WA                  | 204          |
| Oxnard-Thousand Oaks-Ventura, CA