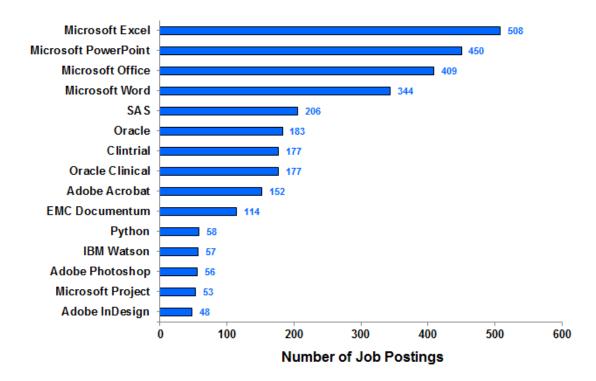

|
| San Diego-Carlsbad, CA                       | 246          |
| Seattle-Tacoma-Bellevue, WA                  | 204          |
| Oxnard-Thousand Oaks-Ventura, CA             | 178          |
| Denver-Aurora-Lakewood, CO                   | 137          |
| Atlanta-Sandy Springs-Roswell, GA            | 133          |
| Dallas-Fort Worth-Arlington, TX              | 133          |
| Trenton, NJ                                  | 133          |
| San Jose-Sunnyvale-Santa Clara, CA           | 129          |

Communication

## Number of Jobs Postings in Search: 3,095

#### Top Job Titles: Communication



#### **Top Employers: Communication**



15

#### Specialized (Hard) Skills: Communication



#### Baseline (Soft) Skills: Communication



#### **Computer Skills: Communication**



Job Postings by Year: Communication



## High Demand Areas: Communication



| Metro Area                                   | Job Postings |
|----------------------------------------------|--------------|
| Boston-Cambridge-Nashua, MA-NH               | 536          |
| New York-Newark-Jersey City, NY-NJ-PA        | 355          |
| San Francisco-Oakland-Hayward, CA            | 284          |
| Philadelphia-Camden-Wilmington, PA-NJ-DE-MD  | 145          |
| San Diego-Carlsbad, CA                       | 143          |
| Oxnard-Thousand Oaks-Ventura, CA             | 142          |
| Los Angeles-Long Beach-Anaheim, CA           | 118          |
| Washington-Arlington-Alexandria, DC-VA-MD-WV | 100          |
| San Jose-Sunnyvale-Santa Clara, CA           | 98           |
| Seattle-Tacoma