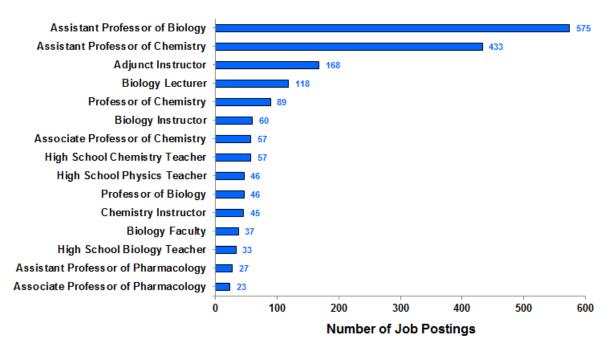

|
| Chicago-Naperville-Elign, IL-IN-WI           | 32           |
| Baltimore-Colombia-Towson, MD                | 22           |
| Denver-Aurora-Lakewood, CO                   | 20           |
| Philadelphia-Camden-Wilmington, PA-NJ-DE-MD  | 19           |
| Seattle-Tacoma-Bellevue, WA                  | 18           |
| Trenton, NJ                                  | 18           |
| Durham-Chapel Hill, NC                       | 16           |
| Los Angeles-Long Beach-Anaheim, CA           | 16           |
| New Orleans-Metairie, LA                     | 16           |
| Detroit-Warren-Dearborn, MI                  | 10           |
| Tuscaloosa, AL                               | 9            |

Teaching

## Number of Jobs Postings in Search: 2,496

#### Top Job Titles: Teaching



#### Top Employers: Teaching



#### Specialized (Hard) Skills: Teaching



#### Baseline (Soft) Skills: Teaching



#### Computer Skills: Teaching



Job Postings by Year: Teaching



## High Demand Areas: Teaching



| Metro Area                                  | Job Postings |
|---------------------------------------------|--------------|
| New York-Newark-Jersey City, NY-NJ-PA       | 123          |
| Los Angeles-Long Beach-Anaheim, CA          | 94           |
| San Francisco-Oakland-Hayward, CA           | 89           |
| Phoenix-Mesa-Scottsdale, AZ                 | 81           |
| Chicago-Naperville-Elgin, IL-IN-WI          | 68           |
| Boston-Cambridge-Nashua, MA-NH              | 44           |
| Philadelphia-Camden-Wilmington, PA-NJ-DE-MD | 42           |
| Cincinnati