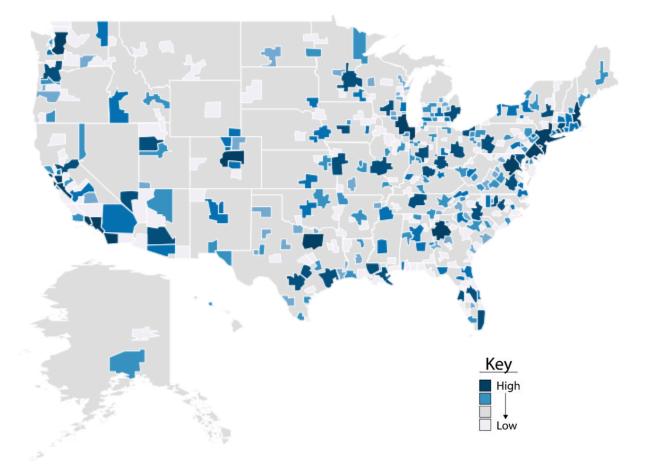

### High Demand Areas: Business & Administration

| Metro Area                                   | Job Postings |
|----------------------------------------------|--------------|
| New York-Newark-Jersey City, NY-NJ-PA        | 973          |
| Boston-Cambridge-Nashua, MA-NH               | 966          |
| San Francisco-Oakland-Hayward, CA            | 719          |
| Philadelphia-Camden-Wilmington, PA-NJ-DE-MD  | 419          |
| Washington-Arlington-Alexandria, DC-VA-MD-WV | 330          |
| Los Angeles-Long Beach-Anaheim, CA           | 319          |
| Chicago-Naperville-Elgin, IL-IN-WI           | 309          |
| San Diego-Carlsbad, CA                       | 246          |
| Seattle-Tacoma-Bellevue, WA                  | 204          |
| Oxnard-Thousand Oaks-Ventura, CA             | 178          |
| Denver-Aurora-Lakewood, CO                   | 137          |
| Atlanta-Sandy Springs-Roswell, GA            | 133          |
| Dallas-Fort Worth-Arlington, TX              | 133          |
| Trenton, NJ                                  | 133          |
| San Jose-Sunnyvale-Santa Clara, CA           | 129          |