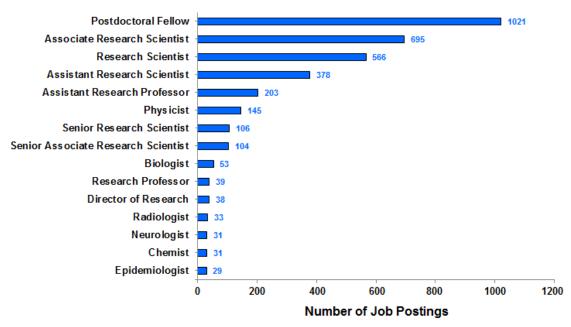

ties that will best prepare them to achieve their career goals.

#### Workflow

- 1. Craft a search based on criteria: industry, job type, required credentials, skill demand, experience, location, etc.
- 2. View reports: top employers, top job titles, top job skills, education/credentials, job demand maps, job trends, etc.

#### Notes

All searches were performed such that the reported jobs require or request a PhD.

#### Caveats & Disclaimers

Date ranges are January 2018 - December 2018 for job searches.

As the data are generated through job advertisements, small and midsized companies hiring small numbers of employees might not be listed in "top employers" but should not be ruled out. Academic Research

Number of Jobs Postings in Search: 10,099

#### Top Job Titles: Academic Research



#### Top Employers: Academic Research



#### Specialized (Hard) Skills: Academic Research



#### Baseline (Soft) Skills: Academic Research



#### Computer Skills: Academic Research



#### Job Postings by Year: Academic Research



## High Demand Areas: Academic Research



| Metro Area                                  | Job Postings |
|---------------------------------------------|--------------|
| New York-Jersey City, NY-NJ-PA              | 566          |
| Los Angeles-Long Beach-Anaheim, CA          | 525          |
| Chicago-Naperville-Elgin, IL-IN-WI          | 482          |
| San Francisco-Oakland-Hayward, CA           | 362          |
| Boston-Cambridge-Nashua, MA-NH              | 350          |
| Seattle-Tacoma-Bellevue, WA                 | 290          |
| Durham-Chapel