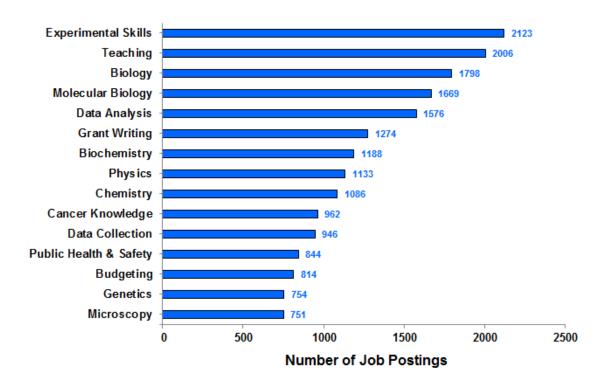

earch based on criteria: industry, job type, required credentials, skill demand, experience, location, etc.
- 2. View reports: top employers, top job titles, top job skills, education/credentials, job demand maps, job trends, etc.

#### Notes

All searches were performed such that the reported jobs require or request a PhD.

#### Caveats & Disclaimers

Date ranges are January 2018 - December 2018 for job searches.

As the data are generated through job advertisements, small and midsized companies hiring small numbers of employees might not be listed in "top employers" but should not be ruled out. Academic Research

Number of Jobs Postings in Search: 10,099

#### Top Job Titles: Academic Research



#### Top Employers: Academic Research



#### Specialized (Hard) Skills: Academic Research



#### Baseline (Soft) Skills: Academic Research



#### Computer Skills: Academic Research



#### Job Postings by Year: Academic Research



## High Demand Areas: Academic Research



| Metro Area                                  | Job Postings |
|---------------------------------------------|--------------|
| New York-Jersey City, NY-NJ-PA              | 566          |
| Los Angeles-Long Beach-Anaheim, CA          | 525          |
| Chicago-Naperville-Elgin, IL-IN-WI          | 482          |
| San Francisco-Oakland-Hayward, CA           | 362          |
| Boston-Cambridge-Nashua, MA-NH              | 350          |
| Seattle-Tacoma-Bellevue, WA                 | 290          |
| Durham-Chapel Hill, NC                      | 272          |
| Tucson, AZ                                  |