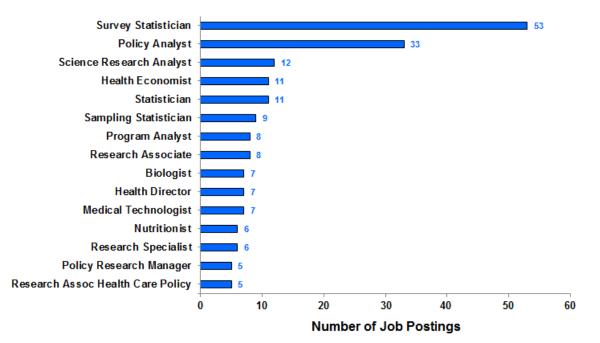

82           |
| Washington-Arlington-Alexandria, DC-VA-MD-WV | 79           |
| San Jose-Sunnyvale-Santa Clara, CA           | 62           |
| San Diego-Carlsbad, CA                       | 58           |
| Los Angeles-Long Beach-Anaheim, CA           | 57           |
| Chicago-Naperville-Elgin, IL-IN-WI           | 55           |
| Oxnard-Thousand Oaks-Ventura, CA             | 49           |
| Raleigh, NC                                  | 39           |
| Seattle-Tacoma-Bellevue, WA                  | 33           |
| Trenton, NJ                                  | 27           |
| Durham-Chapel Hill, NC                       | 25           |
| Indianapolis-Carmel-Anderson, IN             | 25           |

Policy

## Number of Jobs Postings in Search: 673

#### Top Job Titles: Policy



#### **Top Employers: Policy**



#### Specialized (Hard) Skills: Policy



#### Baseline (Soft) Skills: Policy



#### Computer Skills: Policy



Job Postings by Year: Policy



## High Demand Areas: Policy



| Metro Area                                   | Job Postings |
|----------------------------------------------|--------------|
| Washington-Arlington-Alexandria, DC-VA-MD-WV | 118          |
| New York-Newark-Jersey City, NY-NJ-PA        | 48           |
| Boston-Cambridge-Nashua, MA-NH               | 44           |
| San Francisco-Oakland-Hayward, CA            | 41           |
| Chicago-Naperville-Elign, IL-IN-WI           | 32           |
| Baltimore-Colombia-Towson, MD                | 22           |
| Denver-Aurora-Lakewood, CO                   | 20           |
| Philadelp