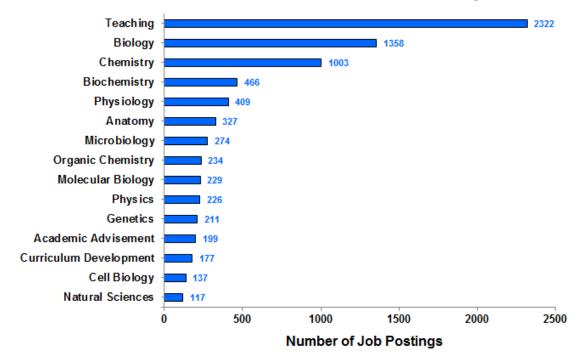

altimore-Colombia-Towson, MD                | 22           |
| Denver-Aurora-Lakewood, CO                   | 20           |
| Philadelphia-Camden-Wilmington, PA-NJ-DE-MD  | 19           |
| Seattle-Tacoma-Bellevue, WA                  | 18           |
| Trenton, NJ                                  | 18           |
| Durham-Chapel Hill, NC                       | 16           |
| Los Angeles-Long Beach-Anaheim, CA           | 16           |
| New Orleans-Metairie, LA                     | 16           |
| Detroit-Warren-Dearborn, MI                  | 10           |
| Tuscaloosa, AL                               | 9            |

Teaching

## Number of Jobs Postings in Search: 2,496

#### Top Job Titles: Teaching



#### Top Employers: Teaching



#### Specialized (Hard) Skills: Teaching



#### Baseline (Soft) Skills: Teaching



#### Computer Skills: Teaching



Job Postings by Year: Teaching



## High Demand Areas: Teaching



| Metro Area                                  | Job Postings |
|---------------------------------------------|--------------|
| New York-Newark-Jersey City, NY-NJ-PA       | 123          |
| Los Angeles-Long Beach-Anaheim, CA          | 94           |
| San Francisco-Oakland-Hayward, CA           | 89           |
| Phoenix-Mesa-Scottsdale, AZ                 | 81           |
| Chicago-Naperville-Elgin, IL-IN-WI          | 68           |
| Boston-Cambridge-Nashua, MA-NH              | 44           |
| Philadelphia-Camden-Wilmington, PA-NJ-DE-MD | 42           |
| Cincinnati, OH-KY-IN                        | 34           |
| Minneapolis-St. Paul-Bl