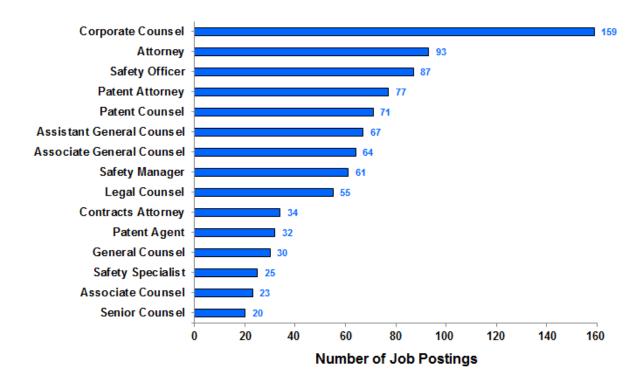

WV | 692          |
| Philadelphia-Camden-Wilmington, PA-NJ-DE-MD  | 645          |
| San Diego-Carlsbad, CA                       | 630          |
| Chicago-Naperville-Elgin, IL-IN-WI           | 382          |
| San Jose-Sunnyvale-Santa Clara, CA           | 339          |
| Los Angeles-Long Beach-Anaheim, CA           | 282          |
| Seattle-Tacoma-Bellevue, WA                  | 271          |
| San Diego-Carlsbad, CA                       | 249          |
| Chicago-Naperville-Elgin, IL-IN-WI           | 214          |
| San Jose-Sunnyvale-Santa Clara, CA           | 195          |
| Los Angeles-Long Beach-Anaheim, CA           | 172          |
| Seattle-Tacoma-Bellevue, WA                  | 157          |

Law

# Number of Jobs Postings in Search: 1,898

#### Top Job Titles: Law



#### Top Employers: Law



#### Specialized (Hard) Skills: Law



#### Baseline (Soft) Skills: Law



#### Computer Skills: Law



#### Job Postings by Year: Law



## High Demand Areas: Law



| Metro Area                                   | Job Postings |
|----------------------------------------------|--------------|
| Boston-Cambridge-Nashua, MA-NH               | 313          |
| New York-Newark-Jersey City, NY-NJ-PA        | 242          |
| San Francisco-Oakland-Hayward, CA            | 233          |
| Philadelphia-Camden-Wilmington, PA-NJ-DE-MD  | 82           |
| Washington-Arlington-Alexandria, DC-VA-MD-WV | 79           |
| San Jose-Sunnyvale-Santa Clara, CA           | 62           |
| San Diego-Carlsbad, CA                       | 58           |
| Los Angeles-Long Beach-Ana