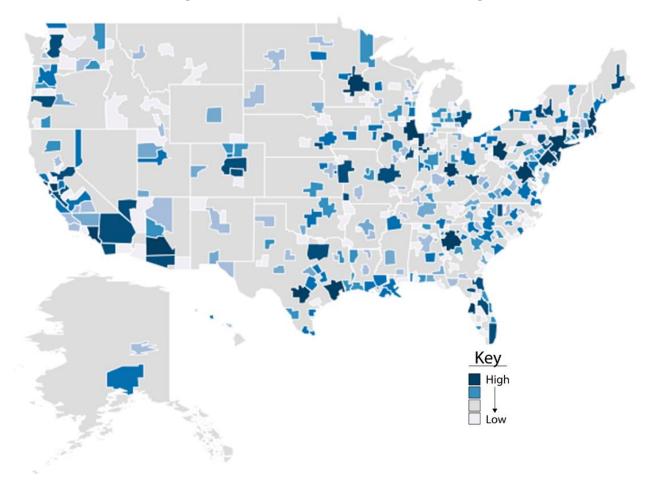

## High Demand Areas: Academic Research

| Metro Area                                  | Job Postings |
|---------------------------------------------|--------------|
| New York-Jersey City, NY-NJ-PA              | 566          |
| Los Angeles-Long Beach-Anaheim, CA          | 525          |
| Chicago-Naperville-Elgin, IL-IN-WI          | 482          |
| San Francisco-Oakland-Hayward, CA           | 362          |
| Boston-Cambridge-Nashua, MA-NH              | 350          |
| Seattle-Tacoma-Bellevue, WA                 | 290          |
| Durham-Chapel Hill, NC                      | 272          |
| Tucson, AZ                                  | 268          |
| Trenton, NJ                                 | 264          |
| St. Louis, MO-IL                            | 234          |
| Philadelphia-Camden-Wilmington, PA-NJ-DE-MD | 187          |
| Houston-The Woodlands-Sugar Land, TX        | 186          |
| State College, PA                           | 173          |
| Austin-Round Rock, TX                       | 154          |
| Pittsburgh, PA                              | 153          |