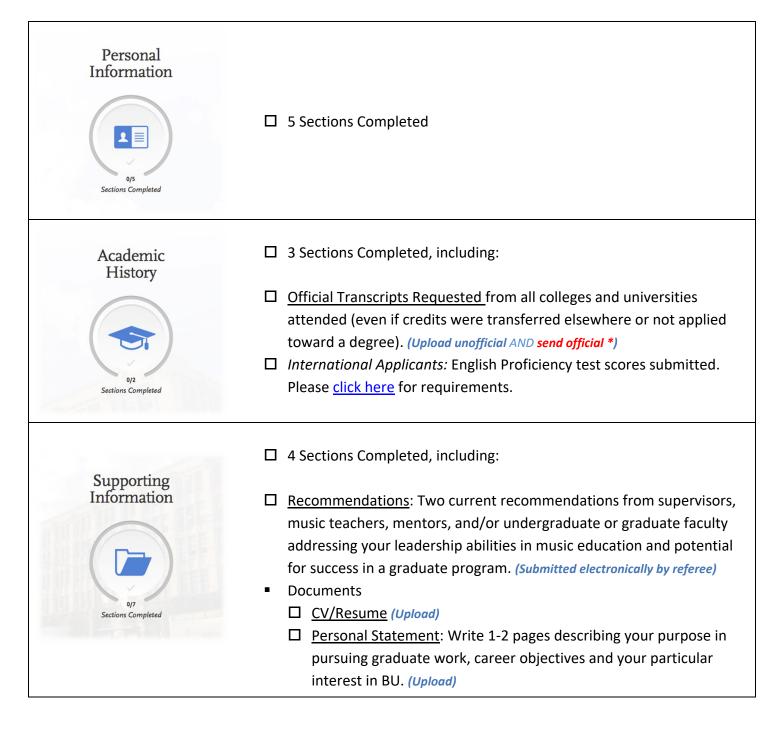

## Certificate of Advanced Graduate Study in Music Education 2023 Application Worksheet

Complete the Graduate Application to the College of Fine Arts.

| Program<br>Materials                                                                                                                                                                                         | <ul> <li>Documents         <ul> <li><u>Example of Scholarly Writing</u>: Submit an example of scholarly writing such as a research paper used for an undergraduate music theory, music history, or music education course. (Upload)</li> </ul> </li> </ul> |                                                |
|--------------------------------------------------------------------------------------------------------------------------------------------------------------------------------------------------------------|------------------------------------------------------------------------------------------------------------------------------------------------------------------------------------------------------------------------------------------------------------|------------------------------------------------|
| <ul> <li>Pay and Submit this Program</li> <li>There is a non-refundable application fee of \$95.</li> <li>After submission, you can see the status of your application in the 'Check Status' tab.</li> </ul> |                                                                                                                                                                                                                                                            |                                                |
| Admissions Informatio                                                                                                                                                                                        | on                                                                                                                                                                                                                                                         | Application Technical Support                  |
| www.bu.edu/cfa/online                                                                                                                                                                                        |                                                                                                                                                                                                                                                            | Application: https://bu-cfa2023.liaisoncas.com |
| <u>cfaapply@bu.edu</u>                                                                                                                                                                                       |                                                                                                                                                                                                                                                            | cfa-info.bu@liaisoncas.com                     |
| phone: 617-358-1122                                                                                                                                                                                          |                                                                                                                                                                                                                                                            | phone: 857-304-2000                            |
| or 855-884-5636                                                                                                                                                                                              |                                                                                                                                                                                                                                                            |                                                |
|                                                                                                                                                                                                              |                                                                                                                                                                                                                                                            |                                                |

*Official transcripts must be received NO LATER THAN the application deadline for the semester to which you are applying.* 

\*Official electronic transcripts are preferred. Electronic Transcripts must be sent directly from your college/university to <u>cfaapply@bu.edu</u>.

If electronic transcripts are not an option, hard copy transcripts must be official copies in a sealed envelope from the institution and sent to: BU College of Fine Arts, Online Programs – Admissions, 855 Commonwealth Ave. Room 230, Boston, MA 02215