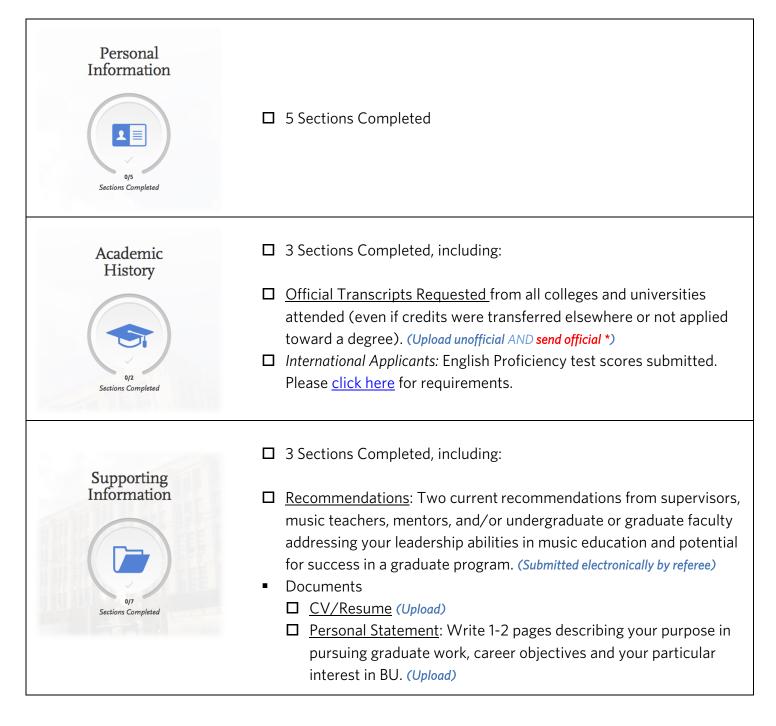

Official transcripts must be received NO LATER THAN the application deadline for the semester to which you are applying.

\*Official electronic transcripts are preferred. Electronic Transcripts must be sent directly from your college/university to Boston University College of Fine Arts – Graduate Admissions at: <u>cfaapply@bu.edu</u>

If electronic transcripts are not an option, hard copy transcripts must be official copies in a sealed envelope from the institution and sent to: BU College of Fine Arts, Online Programs – Admissions, 855 Commonwealth Ave. Room 230, Boston, MA 02215