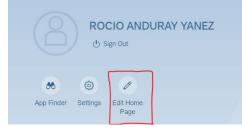

| ⊸ 4                                                    |  |
|                                 |                   |                                      |                               |                           |                    | Click for more info                                    |  |
| Self-Identification             |                   |                                      |                               |                           |                    |                                                        |  |
| 2=                              |                   |                                      |                               |                           |                    |                                                        |  |

# Click on Edit homepage



### Click on plus button

| MyBUworks                       |                   |                                      |                               |                           |                    |                                                        | Reset |
|---------------------------------|-------------------|--------------------------------------|-------------------------------|---------------------------|--------------------|--------------------------------------------------------|-------|
| My Paystubs<br>View my paystubs | My Leave Requests | My Benefits<br>Display benefit plans | Concur<br>Book Travel & Expen | BUworks Central<br>Portal | BU Benefits Center | My Community<br>Testing Category<br>Updated 06/29/2020 |       |
|                                 |