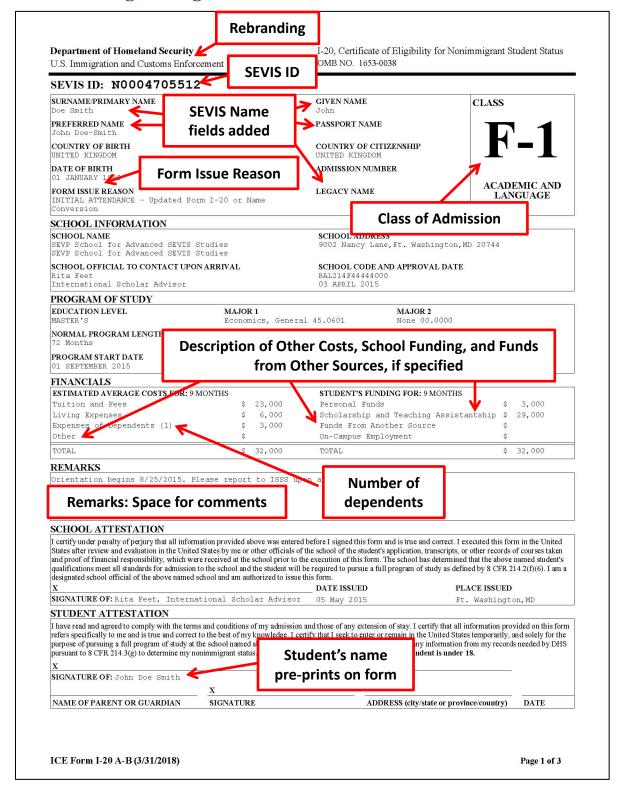

### **Key Form Revisions**

- Improved design:
  - Changes the branding to reflect the Department of Homeland Security and Immigration and Customs Enforcement branding.
  - o Moves the instructions to page three of the form.
  - o Removes the barcode and the blocks for visa and port of entry information.
  - o Improves the display of information.
- Page one changes:
  - o Makes the SEVIS ID more visible on page one.
  - Adds the new SEVIS name fields.
  - o Makes the class of admission information more visible.
  - o Displays the school and program of study information more clearly.
  - o Specifies the number of dependents.
  - o Describes other costs, funds from the school, and funds from other sources, if any.
  - Pre-prints the student's name in the Student Attestation section for both the student and the dependent forms.
  - o Separates dependent from student information on the dependent's form.
- Page two changes:
  - o Displays both the SEVIS ID and the student or dependent name.
  - o Displays employment authorization information more clearly.
  - o Expands the following sections of the form to display information, if needed:
    - Change of Status/Cap Gap Extension
    - Event History
    - Other Authorizations
  - O Does **NOT** pre-print the DSO's name on page two of the form.