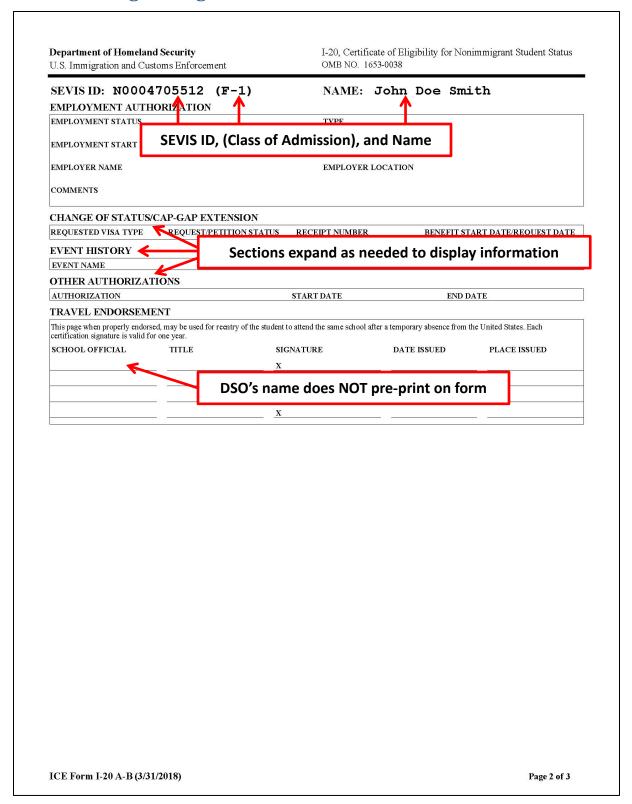

### **Key Form Revisions**

- Improved design:
  - Changes the branding to reflect the Department of Homeland Security and Immigration and Customs Enforcement branding.
  - o Moves the instructions to page three of the form.
  - o Removes the barcode and the blocks for visa and port of entry information.
  - o Improves the display of information.
- Page one changes:
  - o Makes the SEVIS ID more visible on page one.
  - Adds the new SEVIS name fields.
  - o Makes the class of admission information more visible.
  - o Displays the school and program of study information more clearly.
  - o Specifies the number of dependents.
  - o Describes other costs, funds from the school, and funds from other sources, if any.
  - Pre-prints the student's name in the Student Attestation section for both the student and the dependent forms.
  - o Separates dependent from student information on the dependent's form.
- Page two changes:
  - o Displays both the SEVIS ID and the student or dependent name.
  - o Displays employment authorization information more clearly.
  - o Expands the following sections of the form to display information, if needed:
    - Change of Status/Cap Gap Extension
    - Event History
    - Other Authorizations
  - O Does **NOT** pre-print the DSO's name on page two of the form.