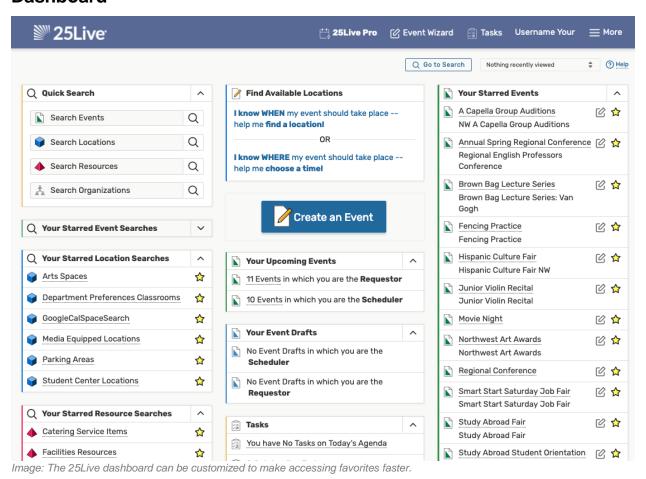

# Access Your Favorite Objects and Views Faster By Customizing Your Dashboard

The best way to improve your productivity in 25Live is to customize your home dashboard. With smart customization, you can quickly create events, access starred/favorite objects in one click, and quickly access saved searches.