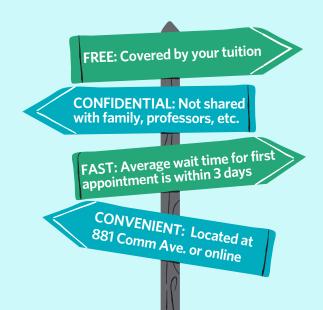

## Your first stop on campus for **Q MENTAL HEALTH**

Start by scheduling an initial appointment at Behavioral Medicine (see reverse for details). During this appointment, we'll help you navigate your options!



## **HOW TO MAKE AN INITIAL APPOINTMENT**

1. Log onto patientconnect.bu.edu
Select Appointments > Schedule an
Appointment > Mental Health > "I would
like to schedule an initial evaluation"



2. Or call 617-353-3569, Mon-Fri, 8:30 AM - 4:30 PM

If you are having a mental health crisis, <u>do not</u> use Patient Connect. Call 617-353-3569 for our 24/7 emergency services, call 988, or go to your nearest emergency room.