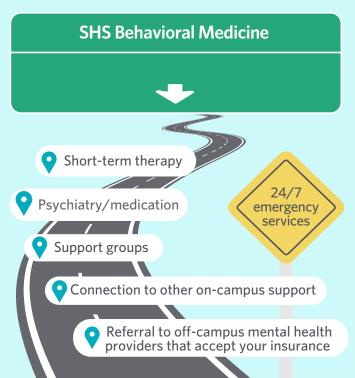

## Your first stop on campus for **Q MENTAL HEALTH**

Start by scheduling an initial appointment at Behavioral Medicine (see reverse for details). During this appointment, we'll help you navigate your options!

If you are having a mental health crisis, <u>do not</u> use Patient Connect. Call 617-353-3569 for our 24/7 emergency services, call 988, or go to your nearest emergency room.