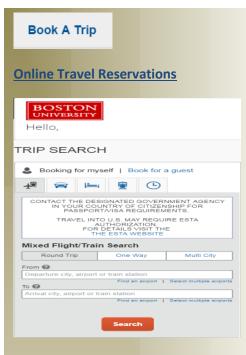

Note: All reservations will be available on the Concur Tool or with an Agent

| HOME PAGE                                 | <u>E</u>                                                                                                             |                                 |
|-------------------------------------------|----------------------------------------------------------------------------------------------------------------------|---------------------------------|
| BOSTON<br>UNIVERSITY<br>Hello,            |                                                                                                                      |                                 |
| TRIP SEARC                                | н                                                                                                                    |                                 |
| Booking for my                            | vself   Book                                                                                                         | for a guest                     |
| * 🖛 ⊨                                     | 4 😟 🤇                                                                                                                | <b>b</b>                        |
| IN YOUR CO<br>PASSPOR<br>TRAVEL IN<br>FOR | SIGNATED GOV<br>UNTRY OF CITI<br>RT/VISA REQUI<br>TO U.S. MAY RE<br>AUTHORIZATION<br>& DETAILS VISIT<br>HE ESTA WEBS | EQUIRE ESTA                     |
| Mixed Flight/Trai                         | in Search                                                                                                            |                                 |
| Round Trip                                | One Way                                                                                                              | Multi City                      |
| From @<br>Departure city, airport         | or train station                                                                                                     |                                 |
| то 🚱                                      | Find an airpo                                                                                                        | port   Select multiple airports |
| Arrival city, airport or t                | train station                                                                                                        |                                 |
|                                           | Find an airpo                                                                                                        | port   Select multiple airports |

The home page displays when the travel portal is opened and the display is based on your user settings.

## **My Profile**

Please review and complete prior to making travel arrangements and update all required fields including your Legal Name on your travel documents, gender and date of birth.

- Select "Profile" in the Upper Right corner and then "Profile Settings"
- Enter the appropriate information
- Click the save button

#### Selecting Trip Type

Icons direct you to **book Air only** or a **combination of all segments. Car only**, **hotel only**, **rail only** or view **FLIGHT STATS** for Arrival information on any air carrier.